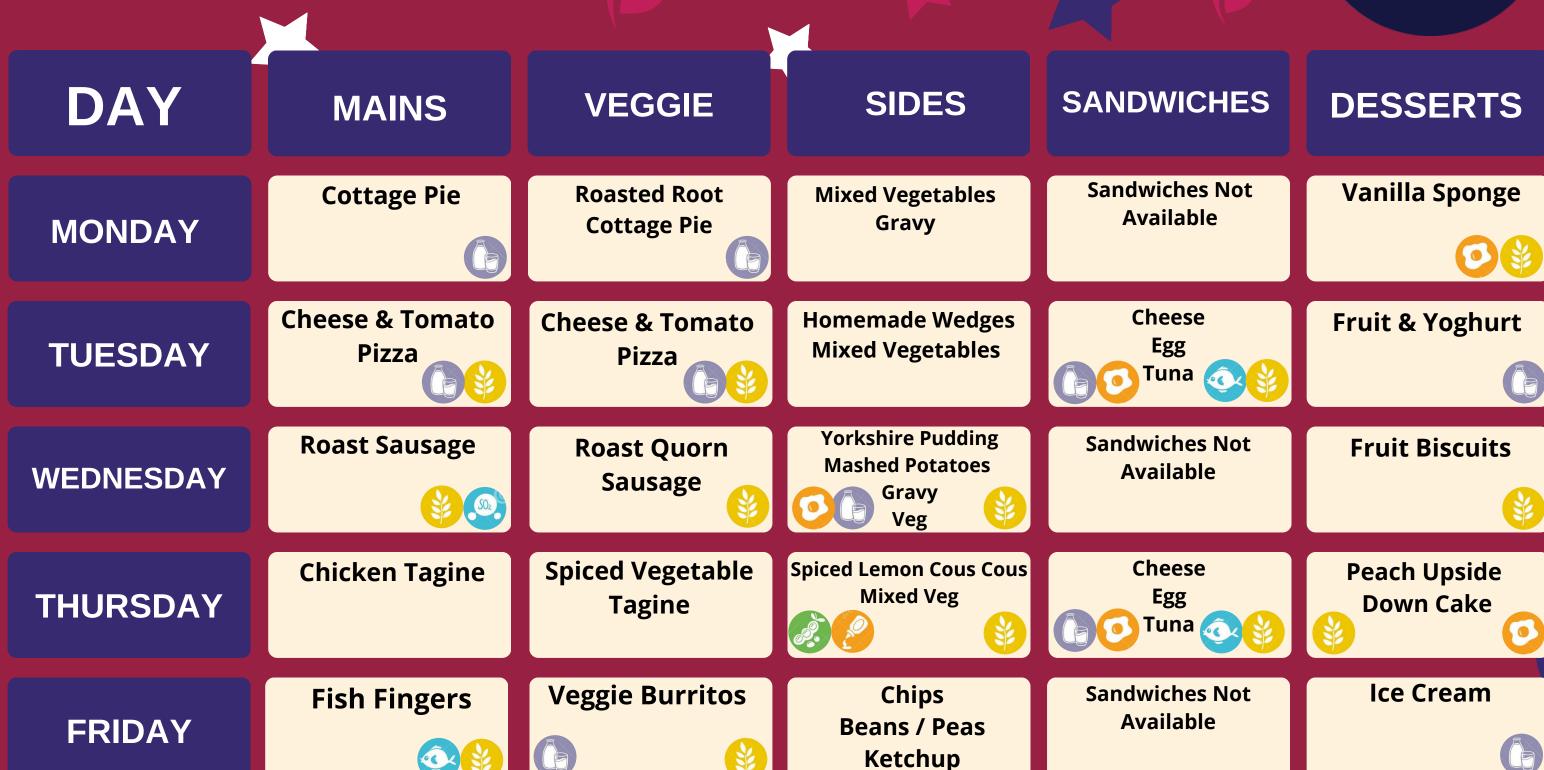

## Atlas Sept – December 24

Meek 3

W.C 16th Sept, 7th Oct, 28th Oct, 18th Nov, 9th Dec

DAY

**MAINS** 

**VEGGIE** 

**SIDES** 

**SANDWICHES** 

**DESSERTS** 

**MONDAY** 

**Crispy Mac &** Cheese

**Tomato Pasta** 

**Garlic Bread Mixed Veg** 

**Sandwiches Not Available** 

**Sticky Toffee Pudding** 

**TUESDAY** 

Chicken Shawarma

**Hummus & Falafal Pittas** 

Salad **Pickles Crispy New Potatoes** 

**Melon or Pineapple** Slices

**WEDNESDAY** 

**Roast Chicken** 

**Veggie Wellington** 

**Yorkshire Pudding Mashed Potatoes** 

Gravy Veg

**Sandwiches Not Available** 

Vanilla Biscuit

**THURSDAY** 

**Chilli Con Corne** 

**Veggie Chilli** 

**Steamed Rice Green Beans** 

**Chocolate Sponge** & Custard

**FRIDAY** 

**Beef Burgers** 

**Veggie Burgers** 

Chips **Beans / Peas** Ketchup

**Sandwiches Not Available** 

**Ice Cream** 

Jacket Potatoes, Pasta, Salads, Fruit and Yoghurt Served Daily