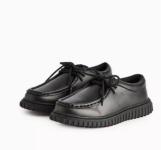

his list is not exhaustive, and we continue to encourage you to contact us if you are unsure whether a particular pair is suitable.

#### **Next Shoes for Boys**



#### **ASDA School Shoes**

Black Leather Lace Up Moccasin School Shoes



#### Black Leather Derby School Shoes



#### **Black Ballet Shoes**



Black Heart Chain Heeled Loafer School Shoes



## **Tesco School Shoes**





F&F School Girls Chunky Sole Penny Trim Loafers in Black



Courier delivery

Write a review >

£20.00

Options >





F&F School Girls Patent Mary Jane Shoes in Black



Courier delivery

Write a review

Rest of shelf >

£22.00

Options >

## Sainsbury's School Shoes



Comes in 1/2 sizes

START<sub>1792</sub>RITE

START-RITE Glitch Black Leather Lace Up School Shoes

★★★★ (2)
Save £12.40

£18.60 £31.00



Tυ

Black Wallaby Shoes

From **£16.00** 

## **Marks and Spencer School Shoes**





## **Clarks School Shoes**



## Jonwin Loop Youth

Black Leather Kids School Shoes

£48.00 - £50.00

## Lorcam Edge Youth

Black Leather Kids School Shoes

£52.00 - £54.00





## Jonwin Wing Youth

Black Leather Kids School Shoes

£48.00 - £50.00

## Jonwin Craft Youth

Black Leather Kids School Shoes

£48.00 - £50.00





## Tapa Edge Youth

Black Patent Kids School Shoes

£38.00 - £40.00

# Finja Bright Older

Black Patent Kids School Shoes

£46.00 - £50.00

## **Shoezone School Shoes**











£12.99  $\bigcirc$ 

 $\bigcirc$ 

Cushion Walk Jakarta Womens Black Patent Loafer

Lilley Fallon Girls Black Patent Loafer











NOW **£29.99** was £39.99 RRP £54.99 Soft Line Kimberley Womens Black