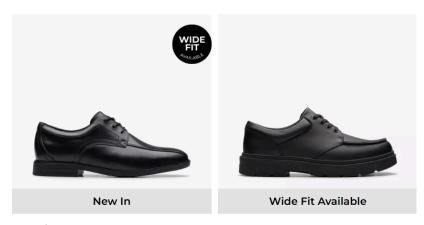

ir is suitable.

#### **Next Shoes for Boys**



#### **ASDA School Shoes**

Black Leather Lace Up Moccasin School Shoes



#### Black Leather Derby School Shoes



#### **Black Ballet Shoes**



Black Heart Chain Heeled Loafer School Shoes



## **Tesco School Shoes**





F&F School Girls Chunky Sole Penny Trim Loafers in Black



Courier delivery

Write a review >

£20.00

Options >





F&F School Girls Patent Mary Jane Shoes in Black



Courier delivery

Write a review

Rest of shelf >

£22.00

Options >

## Sainsbury's School Shoes



Comes in 1/2 sizes

START<sub>1792</sub>RITE

START-RITE Glitch Black Leather Lace Up School Shoes

★★★★ (2)
Save £12.40

£18.60 £31.00



Tυ

Black Wallaby Shoes

From **£16.00** 

## **Marks and Spencer School Shoes**





## **Clarks School Shoes**



## Jonwin Loop Youth

Black Leather Kids School Shoes

£48.00 - £50.00

## Lorcam Edge Youth

Black Leather Kids School Shoes

£52.00 - £54.00





## Jonwin Wing Youth

Black Leather Kids School Shoes

£48.00 - £50.00

## Jonwin Craft Youth

Black Leather Kids School Shoes

£48.00 - £50.00





## Tapa Edge Youth

Black Patent Kids School Shoes

£38.00 - £40.00

# Finja Bright Older

Black Patent Kids School Shoes

£46.00 - £50.00

## **Shoezone School Shoes**











£12.99  $\bigcirc$ 

 $\bigcirc$ 

Cushion Walk Jakarta Womens Black Patent Loafer

Lilley Fallon Girls Black Patent Loafer











NOW **£29.99** was £39.99 RRP £54.99 Soft Line Kimberley Womens Black Patent Loafer

\*\*\*\*

Lilley Annie Womens Black Patent Loafer

Bar Shoe

Little Diva Kendall Girls Black Patent T