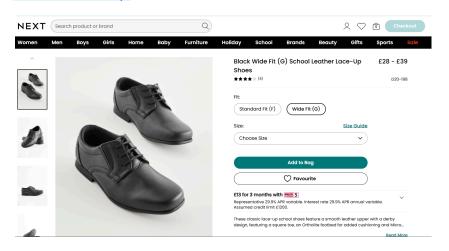

18th July 2025

#### **Dear Families**

Following on from Mr Musson Letter regarding school shoes, we have attached a selection of additional examples of acceptable shoes in a range of styles and price brackets below. This list is not exhaustive, and we continue to encourage you to contact us if you are unsure whether a particular pair is suitable.

#### **Next Shoes for Boys**



#### **ASDA School Shoes**

Black Leather Lace Up Moccasin School Shoes



#### Black Leather Derby School Shoes



#### **Black Ballet Shoes**



Black Heart Chain Heeled Loafer School Shoes



## **Tesco School Shoes**





F&F School Girls Chunky Sole Penny Trim Loafers in Black



Courier delivery

Write a review >

£20.00

Options >





F&F School Girls Patent Mary Jane Shoes in Black



Courier delivery

Write a review

Rest of shelf >

£22.00

Options >

## Sainsbury's School Shoes



Comes in 1/2 sizes

START<sub>1792</sub>RITE

START-RITE Glitch Black Leather Lace Up School Shoes

★★★★ (2)
Save £12.40

£18.60 £31.00



Tυ

Black Wallaby Shoes

From **£16.00** 

## **Marks and Spencer School Shoes**





## **Clarks School Shoes**



## Jonwin Loop Youth

Black Leather Kids Scho