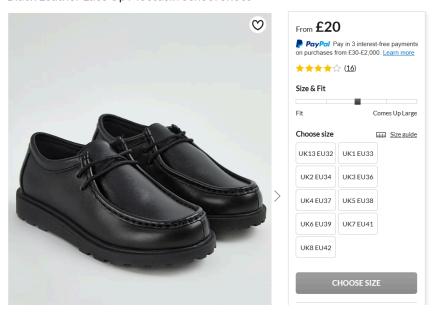

18th July 2025

#### **Dear Families**

Following on from Mr Musson Letter regarding school shoes, we have attached a selection of additional examples of acceptable shoes in a range of styles and price brackets below. This list is not exhaustive, and we continue to encourage you to contact us if you are unsure whether a particular pair is suitable.

#### **Next Shoes for Boys**



#### **ASDA School Shoes**

Black Leather Lace Up Moccasin School Shoes



#### Black Leather Derby School Shoes



#### **Black Ballet Shoes**



Black Heart Chain Heeled Loafer School Shoes



## **Tesco School Shoes**





F&F School Girls Chunky Sole Penny Trim Loafers in Black



Courier delivery

Write a review >

£20.00

Options >





F&F School Girls Patent Mary Jane Shoes in Black



Courier delivery

Write a review

Rest of shelf >

£22.00

Options >

## Sainsbury's School Shoes



Comes in 1/2 sizes

START<sub>1792</sub>RITE

START-RITE Glitch Black Leather Lace Up School Shoes

★★★★ (2)
Save £12.40

£18.60 £31.00



Tυ

Black Wallaby Shoes

From **£16.00** 

## **Marks and Spencer School Shoes**





## **Clarks School Shoes**



## Jonwin Loop Youth

Black Leather Kids School Shoes

£48.00 - £50.00

## Lorcam Edge Youth

Black Leather Kids School