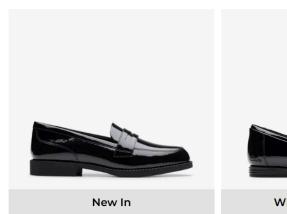

nky Sole Penny Trim Loafers in Black



Courier delivery

Write a review >

£20.00

Options >





F&F School Girls Patent Mary Jane Shoes in Black



Courier delivery

Write a review

Rest of shelf >

£22.00

Options >

## Sainsbury's School Shoes



Comes in 1/2 sizes

START<sub>1792</sub>RITE

START-RITE Glitch Black Leather Lace Up School Shoes

★★★★ (2)
Save £12.40

£18.60 £31.00



Tυ

Black Wallaby Shoes

From **£16.00** 

## **Marks and Spencer School Shoes**





## **Clarks School Shoes**



## Jonwin Loop Youth

Black Leather Kids School Shoes

£48.00 - £50.00

## Lorcam Edge Youth

Black Leather Kids School Shoes

£52.00 - £54.00





## Jonwin Wing Youth

Black Leather Kids School Shoes

£48.00 - £50.00

## Jonwin Craft Youth

Black Leather Kids School Shoes

£48.00 - £50.00





## Tapa Edge Youth

Black Patent Kids School Shoes

£38.00 - £40.00

# Finja Bright Older

Black Patent Kids School Shoes

£46.00 - £50.00

## **Shoezone School Shoes**











£12.99  $\bigcirc$ 

 $\bigcirc$ 

Cushion Walk Jakarta Womens Black Patent Loafer

Lilley Fallon Girls Black Patent Loafer











NOW **£29.99** was £39.99 RRP £54.99 Soft Line Kimberley Womens Black Patent Loafer

\*\*\*\*

Lilley Annie Womens Black Patent Loafer

Bar Shoe

Little Diva Kendall Girls Black Patent T- Walkright Lucille Girls Black Heart Shoe

 $\bigcirc$ 



£14.99



£16.99



 $\bigcirc$ 

£12.99



Red Level Tiber Mens Black Slip On





£34.99

 $\Diamond$ NOW £39.99

 $\Diamond$ was £49.99 RRP £60.00 Hush Puppies Charlotte Womens Black Leather Brogue



Lilley Gerri Womens Black Balle