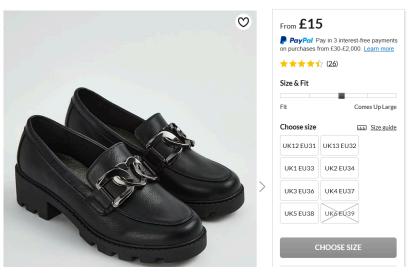

18th July 2025

#### **Dear Families**

Following on from Mr Musson Letter regarding school shoes, we have attached a selection of additional examples of acceptable shoes in a range of styles and price brackets below. This list is not exhaustive, and we continue to encourage you to contact us if you are unsure whether a particular pair is suitable.

#### **Next Shoes for Boys**



#### **ASDA School Shoes**

Black Leather Lace Up Moccasin School Shoes



#### Black Leather Derby School Shoes



#### **Black Ballet Shoes**



Black Heart Chain Heeled Loafer School Shoes



## **Tesco School Shoes**





F&F School Girls Chunky Sole Penny Trim Loafers in Black



Courier delivery

Write a review >

£20.00

Options >





F&F School Girls Patent Mary Jane Shoes in Black



Courier delivery

Write a review

Rest of shelf >

£22.00

Options >

## Sainsbury's School Shoes



Comes in 1/2 sizes

START<sub>1792</sub>RITE

START-RITE Glitch Black Leather Lace Up School Shoes

★★★★ (2)
Save £12.40

£18.60 £31.00



Tυ

Black Wallaby Shoes

From **£16.00** 

## **Marks and Spencer School Shoes**





## **Clarks School Shoes**



## Jonwin Loop Youth

Black Leather Kids School Shoes

£48.00 - £50.00

## Lorcam Edge Youth

Black Leather Kids School Shoes

£52.00 - £54.00





## Jonwin Wing Youth

Black Leather Kids School Shoes

£48.00 - £50.00

## Jonwin Craft Yout