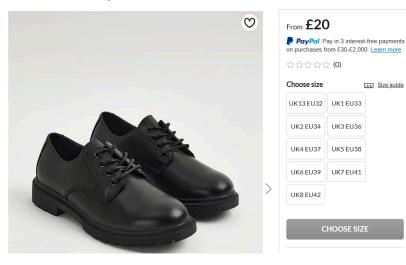

18th July 2025

#### **Dear Families**

Following on from Mr Musson Letter regarding school shoes, we have attached a selection of additional examples of acceptable shoes in a range of styles and price brackets below. This list is not exhaustive, and we continue to encourage you to contact us if you are unsure whether a particular pair is suitable.

#### **Next Shoes for Boys**



#### **ASDA School Shoes**

Black Leather Lace Up Moccasin School Shoes



#### Black Leather Derby School Shoes



#### **Black Ballet Shoes**



Black Heart Chain Heeled Loafer School Shoes



## **Tesco School Shoes**





F&F School Girls Chunky Sole Penny Trim Loafers in Black



Courier delivery

Write a review >

£20.00

Options >





F&F School Girls Patent Mary Jane Shoes in Black



Courier delivery

Write a review

Rest of shelf >

£22.00

Options >

## Sainsbury's School Shoes



Comes in 1/2 sizes

START<sub>1792</sub>RITE

START-RITE Glitch Black Leather Lace Up School Shoes

★★★★ (2)
Save £12.40

£18.60 £31.00



Tυ

Black Wallaby Shoes

From **£16.00** 

## **Marks and Spencer School Shoes**





## **Clarks School Shoes**



## Jonwin Loop Youth

Black Leather Kids School Shoes

£48.00 - £50.00

## Lorcam Edge Youth

Black Leather Kids School Shoes

£52.00 - £54.00





## Jonwin Win