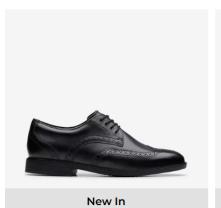

by School Shoes



#### **Black Ballet Shoes**



Black Heart Chain Heeled Loafer School Shoes



## **Tesco School Shoes**





F&F School Girls Chunky Sole Penny Trim Loafers in Black



Courier delivery

Write a review >

£20.00

Options >





F&F School Girls Patent Mary Jane Shoes in Black



Courier delivery

Write a review

Rest of shelf >

£22.00

Options >

## Sainsbury's School Shoes



Comes in 1/2 sizes

START<sub>1792</sub>RITE

START-RITE Glitch Black Leather Lace Up School Shoes

★★★★ (2)
Save £12.40

£18.60 £31.00



Tυ

Black Wallaby Shoes

From **£16.00** 

## **Marks and Spencer School Shoes**





## **Clarks School Shoes**



## Jonwin Loop Youth

Black Leather Kids School Shoes

£48.00 - £50.00

## Lorcam Edge Youth

Black Leather Kids School Shoes

£52.00 - £54.00





## Jonwin Wing Youth

Black Leather Kids School Shoes

£48.00 - £50.00

## Jonwin Craft Youth

Black Leather Kids School Shoes

£48.00 - £50.00





## Tapa Edge Youth

Black Patent Kids School Shoes

£38.00 - £40.00

# Finja Bright Older

Black Patent Kids School Shoes

£46.00 - £50.00

## **Shoezone School Shoes**











£12.99  $\bigcirc$ 

 $\bigcirc$ 

Cushion Walk Jakarta Womens Black Patent Loafer

Lilley Fallon Girls Black Patent Loafer











NOW **£29.99** was £39.99 RRP £54.99 Soft Line Kimberley Womens Black Patent Loafer

\*\*\*\*

Lilley Annie Womens Black Patent Loafer

Bar Shoe

Little Diva Kendall Girls Black Patent T- Walkright Lucille Girls Black Heart Shoe

 $\bigcirc$ 



£14.99



£16.99



 $\bigcirc$ 

£12.99



Red Level Tiber Mens Black Slip On





£3