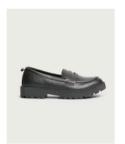

18th July 2025

#### **Dear Families**

Following on from Mr Musson Letter regarding school shoes, we have attached a selection of additional examples of acceptable shoes in a range of styles and price brackets below. This list is not exhaustive, and we continue to encourage you to contact us if you are unsure whether a particular pair is suitable.

#### **Next Shoes for Boys**



#### **ASDA School Shoes**

Black Leather Lace Up Moccasin School Shoes



#### Black Leather Derby School Shoes



#### **Black Ballet Shoes**



Black Heart Chain Heeled Loafer School Shoes



## **Tesco School Shoes**





F&F School Girls Chunky Sole Penny Trim Loafers in Black



Courier delivery

Write a review >

£20.00

Options >





F&F School Girls Patent Mary Jane Shoes in Black



Courier delivery

Write a review

Rest of shelf >

£22.00

Options >

## Sainsbury's School Shoes



Comes in 1/2 sizes

START<sub>1792</sub>RITE

START-RITE Glitch Black Leather Lace Up School Shoes

★★★★ (2)
Save £12.40

£18.60 £31.00



Tυ

Black Wallaby Shoes

From **£16.00** 

## **Marks and Spencer School Shoes**





## **Clarks School Shoes**



## Jonwin Loop Youth

Black Leather Kids School Shoes

£48.00 - £50.00

## Lorcam Edge Youth

Black Leather Kids School Shoes

£52.00 - £54.00





## Jonwin Wing Youth

Black Leather Kids School Shoes

£48.00 - £50.00

## Jonwin Craft Youth

Black Leather Kids School Sh