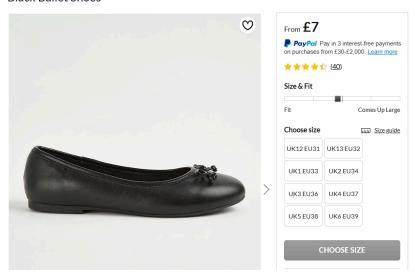

18th July 2025

#### **Dear Families**

Following on from Mr Musson Letter regarding school shoes, we have attached a selection of additional examples of acceptable shoes in a range of styles and price brackets below. This list is not exhaustive, and we continue to encourage you to contact us if you are unsure whether a particular pair is suitable.

#### **Next Shoes for Boys**



#### **ASDA School Shoes**

Black Leather Lace Up Moccasin School Shoes



#### Black Leather Derby School Shoes



#### **Black Ballet Shoes**



Black Heart Chain Heeled Loafer School Shoes



## **Tesco School Shoes**





F&F School Girls Chunky Sole Penny Trim Loafers in Black



Courier delivery

Write a review >

£20.00

Options >





F&F School Girls Patent Mary Jane Shoes in Black



Courier delivery

Write a review

Rest of shelf >

£22.00

Options >

## Sainsbury's School Shoes



Comes in 1/2 sizes

START<sub>1792</sub>RITE

START-RITE Glitch Black Leather Lace Up School Shoes

★★★★ (2)
Save £12.40

£18.60 £31.00



Tυ

Black Wallaby Shoes

From **£16.00** 

## **Marks and Spencer School Shoes**





## **Clarks School Shoes**



## Jonwin Loop Youth

Black Leather Kids School Shoes

£48.00 - £50.00

## Lorcam Edge Youth

Black Leather Kids School Shoes

£52.00 - £54.00





## Jonwin Wing Youth

Black Leather Kids Sch