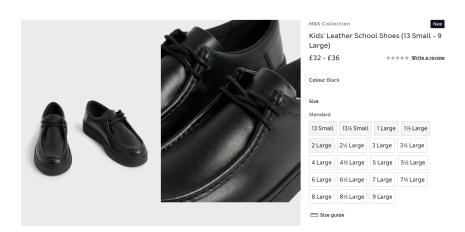

unsure whether a particular pair is suitable.

#### **Next Shoes for Boys**



#### **ASDA School Shoes**

Black Leather Lace Up Moccasin School Shoes



#### Black Leather Derby School Shoes



#### **Black Ballet Shoes**



Black Heart Chain Heeled Loafer School Shoes



## **Tesco School Shoes**





F&F School Girls Chunky Sole Penny Trim Loafers in Black



Courier delivery

Write a review >

£20.00

Options >





F&F School Girls Patent Mary Jane Shoes in Black



Courier delivery

Write a review

Rest of shelf >

£22.00

Options >

## Sainsbury's School Shoes



Comes in 1/2 sizes

START<sub>1792</sub>RITE

START-RITE Glitch Black Leather Lace Up School Shoes

★★★★ (2)
Save £12.40

£18.60 £31.00



Tυ

Black Wallaby Shoes

From **£16.00** 

## **Marks and Spencer School Shoes**





## **Clarks School Shoes**



## Jonwin Loop Youth

Black Leather Kids School Shoes

£48.00 - £50.00

## Lorcam Edge Youth

Black Leather Kids School Shoes

£52.00 - £54.00





## Jonwin Wing Youth

Black Leather Kids School Shoes

£48.00 - £50.00

## Jonwin Craft Youth

Black Leather Kids School Shoes

£48.00 - £50.00





## Tapa Edge Youth

Black Patent Kids School Shoes

£38.00 - £40.00

# Finja Bright Older

Black Patent Kids School Shoes

£46.00 - £50.00

## **Shoezone School Shoes**











£12.99  $\bigcirc$ 

 $\bigcirc$ 

Cushion Walk Jakarta Womens Black Patent Loafer

Lilley Fallon Girls Black Patent Loafer











NOW **£29.99** was £39.99 RRP £54.99 Soft Line Kimberley Womens Black Patent Loafer

\*\*\*\*

Lilley Annie Womens Black Patent Loafer

Bar Shoe

Little Div