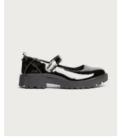

18th July 2025

#### **Dear Families**

Following on from Mr Musson Letter regarding school shoes, we have attached a selection of additional examples of acceptable shoes in a range of styles and price brackets below. This list is not exhaustive, and we continue to encourage you to contact us if you are unsure whether a particular pair is suitable.

#### **Next Shoes for Boys**



#### **ASDA School Shoes**

Black Leather Lace Up Moccasin School Shoes



#### Black Leather Derby School Shoes



#### **Black Ballet Shoes**



Black Heart Chain Heeled Loafer School Shoes



## **Tesco School Shoes**





F&F School Girls Chunky Sole Penny Trim Loafers in Black



Courier delivery

Write a review >

£20.00

Options >





F&F School Girls Patent Mary Jane Shoes in Black



Courier delivery

Write a review

Rest of shelf >

£22.00

Options >

## Sainsbury's School Shoes



Comes in 1/2 sizes

START<sub>1792</sub>RITE

START-RITE Glitch Black Leather Lace Up School Shoes

★★★★ (2)
Save £12.40

£18.60 £31.00



Tυ

Black Wallaby Shoes

From **£16.00** 

## **Marks and Spencer School Shoes**





## **Clarks School Shoes**



## Jonwin Loop Youth

Black Leather Kids School Shoes

£48.00 - £50.00

## Lorcam Edge Youth

Black Leather Kids School Shoes

£52.00 - £54.00





## Jonwin Wing Youth

Black Leather Kids School Shoes

£48.00 - £50.00

## Jonwin Craft Youth

Black Leather Kids School Shoes

£48.00 - £50.00





## Tapa Edge Youth

Black Patent Kids School Shoes

£38.00 - £40.00

# Finja Bright Older

Bl