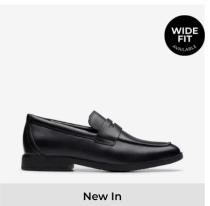

School Shoes



#### **Black Ballet Shoes**



Black Heart Chain Heeled Loafer School Shoes



## **Tesco School Shoes**





F&F School Girls Chunky Sole Penny Trim Loafers in Black



Courier delivery

Write a review >

£20.00

Options >





F&F School Girls Patent Mary Jane Shoes in Black



Courier delivery

Write a review

Rest of shelf >

£22.00

Options >

## Sainsbury's School Shoes



Comes in 1/2 sizes

START<sub>1792</sub>RITE

START-RITE Glitch Black Leather Lace Up School Shoes

★★★★ (2)
Save £12.40

£18.60 £31.00



Tυ

Black Wallaby Shoes

From **£16.00** 

## **Marks and Spencer School Shoes**





## **Clarks School Shoes**



## Jonwin Loop Youth

Black Leather Kids School Shoes

£48.00 - £50.00

## Lorcam Edge Youth

Black Leather Kids School Shoes

£52.00 - £54.00





## Jonwin Wing Youth

Black Leather Kids School Shoes

£48.00 - £50.00

## Jonwin Craft Youth

Black Leather Kids School Shoes

£48.00 - £50.00





## Tapa Edge Youth

Black Patent Kids School Shoes

£38.00 - £40.00

# Finja Bright Older

Black Patent Kids School Shoes

£46.00 - £50.00

## **Shoezone School Shoes**











£12.99  $\bigcirc$ 

 $\bigcirc$ 

Cushion Walk Jakarta Womens Black Patent Loafer

Lilley Fallon Girls Black Patent Loafer











NOW **£29.99** was £39.99 RRP £54.99 Soft Line Kimberley Womens Black Patent Loafer

\*\*\*\*

Lilley Annie Womens Black Patent Loafer

Bar Shoe

Little Diva Kendall Girls Black Patent T- Walkright Lucille Girls Black Heart Shoe

 $\bigcirc$ 



£14.99



£16.99



 $\bigcirc$ 

£12.99



Red Level Tiber Mens Black Slip On





£34.