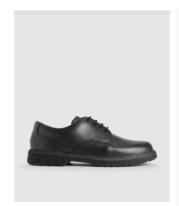

ding school shoes, we have attached a selection of additional examples of acceptable shoes in a range of styles and price brackets below. This list is not exhaustive, and we continue to encourage you to contact us if you are unsure whether a particular pair is suitable.

#### **Next Shoes for Boys**



#### **ASDA School Shoes**

Black Leather Lace Up Moccasin School Shoes



#### Black Leather Derby School Shoes



#### **Black Ballet Shoes**



Black Heart Chain Heeled Loafer School Shoes



## **Tesco School Shoes**





F&F School Girls Chunky Sole Penny Trim Loafers in Black



Courier delivery

Write a review >

£20.00

Options >





F&F School Girls Patent Mary Jane Shoes in Black



Courier delivery

Write a review

Rest of shelf >

£22.00

Options >

## Sainsbury's School Shoes



Comes in 1/2 sizes

START<sub>1792</sub>RITE

START-RITE Glitch Black Leather Lace Up School Shoes

★★★★ (2)
Save £12.40

£18.60 £31.00



Tυ

Black Wallaby Shoes

From **£16.00** 

## **Marks and Spencer School Shoes**





## **Clarks School Shoes**



## Jonwin Loop Youth

Black Leather Kids School Shoes

£48.00 - £50.00

## Lorcam Edge Youth

Black Leather Kids School Shoes

£52.00 - £54.00





## Jonwin Wing Youth

Black Leather Kids School Shoes

£48.00 - £50.00

## Jonwin Craft Youth

Black Leather Kids School Shoes

£48.00 - £50.00





## Tapa Edge Youth

Black Patent Kids School Shoes

£38.00 - £40.00

# Finja Bright Older

Black Patent Kids School Shoes

£46.00 - £50.00

## **Shoezone School Shoes**











£12.99  $\bigcirc$ 

 $\bigcirc$ 

Cushion Walk Jakarta Womens Bla