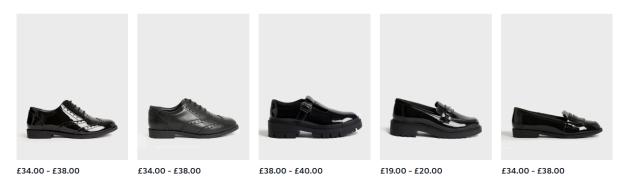

e unsure whether a particular pair is suitable.

#### **Next Shoes for Boys**



#### **ASDA School Shoes**

Black Leather Lace Up Moccasin School Shoes



#### Black Leather Derby School Shoes



#### **Black Ballet Shoes**



Black Heart Chain Heeled Loafer School Shoes



## **Tesco School Shoes**





F&F School Girls Chunky Sole Penny Trim Loafers in Black



Courier delivery

Write a review >

£20.00

Options >





F&F School Girls Patent Mary Jane Shoes in Black



Courier delivery

Write a review

Rest of shelf >

£22.00

Options >

## Sainsbury's School Shoes



Comes in 1/2 sizes

START<sub>1792</sub>RITE

START-RITE Glitch Black Leather Lace Up School Shoes

★★★★ (2)
Save £12.40

£18.60 £31.00



Tυ

Black Wallaby Shoes

From **£16.00** 

## **Marks and Spencer School Shoes**





## **Clarks School Shoes**



## Jonwin Loop Youth

Black Leather Kids School Shoes

£48.00 - £50.00

## Lorcam Edge Youth

Black Leather Kids School Shoes

£52.00 - £54.00





## Jonwin Wing Youth

Black Leather Kids School Shoes

£48.00 - £50.00

## Jonwin Craft Youth

Black Leather Kids School Shoes

£48.00 - £50.00





## Tapa Edge Youth

Black Patent Kids School Shoes

£38.00 - £40.00

# Finja Bright Older

Black Patent Kids School Shoes

£46.00 - £50.00

## **Shoezone School Shoes**











£12.99  $\bigcirc$ 

 $\bigcirc$ 

Cushion Walk Jakarta Womens Black Patent Loafer

Lilley Fallon Girls Black Patent Loafer











NOW **£29.99** was £39.99 RRP £54.99 Soft Line Kimberley Womens Black Patent Loafer

\*\*\*\*

Lilley Annie Womens Black Patent Loafer

Bar Shoe

Little D