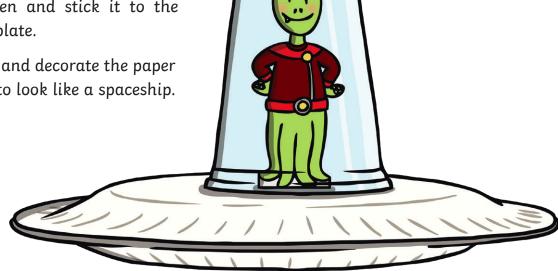

## Instructions

- 1. Stick together the two pieces of card, leaving 2cm unglued at the bottom. Fold the unglued part to a 90° angle – this will stick to the paper plate later.
- 2. Draw an alien shape on one side of the card. Add details to your alien.
- 3. Cut around the alien shape.
- 4. Stick together your paper plates to create a saucer shape.
- 5. Use the bottom 2cm of card to stick your alien on top of the paper plates, using the fold to make the alien stand up.
- 6. Add glue to the rim of your plastic cup, place it over the alien and stick it to the paper plate.
- 7. Colour and decorate the paper plates to look like a spaceship.