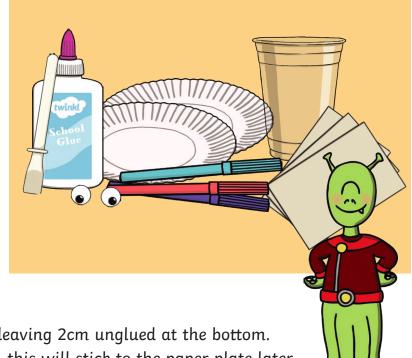

## You will need:

2 paper plates

1 see-through plastic cup

2 small pieces of coloured card (small enough to fit inside your cup)

Colouring pencils or felt-tip pens

Googly eyes (optional)

Glue

## Instructions

- 1. Stick together the two pieces of card, leaving 2cm unglued at the bottom. Fold the unglued part to a 90° angle – this will stick to the paper plate later.
- 2. Draw an alien shape on one side of the card. Add details to your alien.
- 3. Cut around the alien shape.
- 4. Stick together your paper plates to create a saucer shape.
- 5. Use the bottom 2cm of card to stick your alien on top of the paper plates, using the fold to make the alien stand up.
- 6. Add glue to the rim of your plastic cup, place it over the alien and stick it to the paper plate.
- 7. Colour and decorate the paper plates to look like a spaceship.