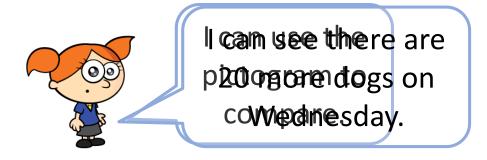

## How many more dogs were seen on Wednesday Than Tuesday?

| Tuesday   | 00 |     |
|-----------|----|-----|
| Wednesday |    | 00) |

Key = 10 dogs

30 dogs were seen on Wednesday.

10 dogs were seen on Tuesday.

$$30 - 10 = 20$$

20 more dogs were seen on Wednesday than Tuesday.

| Player  | Goals scored |
|---------|--------------|
| Alex    |              |
| Jack    | •            |
| Мо      |              |
| Rosie   |              |
| Whitney |              |