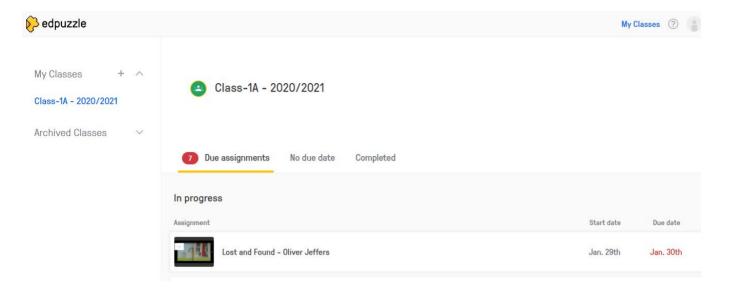

Log into the Woodcroft school website. Click this logo 0 먇 Q Search ... Woodcroft Primary School If you don't see the buttons like this on your screen, click here and you'll see them here. p edpuzzle Click 'sign up' Make any video your lesson Choose a video, give it your magic touch and track your students' comprehension. Read more Start using Edpuzzle, stop boring classes in their tracks. Click I'm a Student I'm a Teacher I'm a Student Join Edpuzzle and unleash the power of Click Sign in with Google video learning! Sign in with Google Sign up with Edpuzzle Sign in Continue to Edpuzzle Forgot email? Write your child's email address: XXXXX@woodcroft.barnet.sch.uk

## You will see your class' assignments. Click on 'Due assignments'