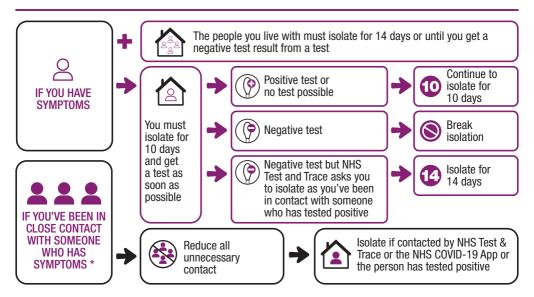

## STAY AT HOME

if you or someone you live with has symptoms of COVID-19

HIGH TEMPERATURE OR NEW CONTINUOUS COUGH OR NEW LOSS OF, OR CHANGE TO, YOUR SENSE OF TASTE **OR SMELL** 

- \* People you have been in close contact with includes those:
  - who you have spent time with at less than 1 metre
  - who you have spent 15 minutes or more with, less than 2 metres apart
  - who you have been with in a car/van