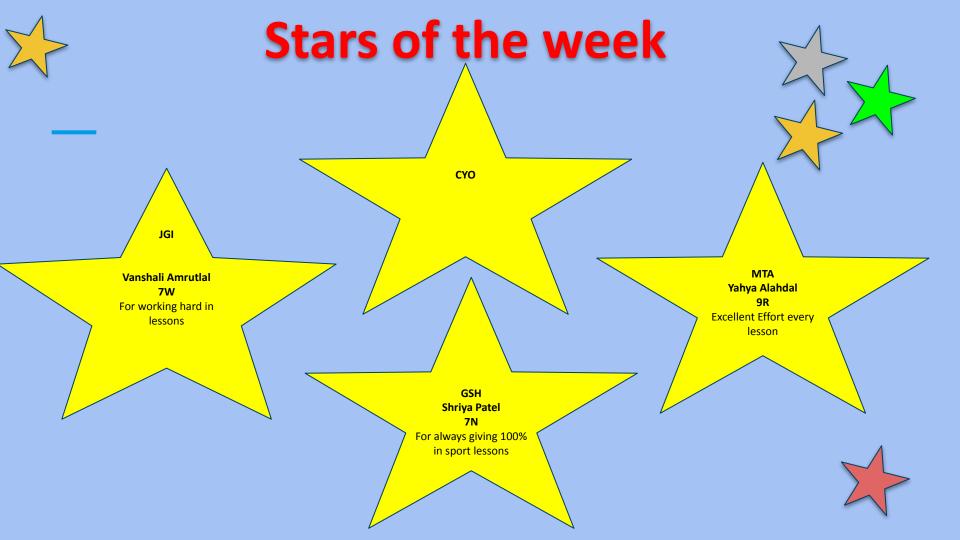

Boys Cricket Y7 MRO Y8 MTA Y9 SAO Y10 CYO

Full ACS kit needed.

<u>GIrls Cricket/Rounders</u> Y7 - 9 Rounders SBH/GSH Y10 Rounders JGI Girls Cricket - NHZ