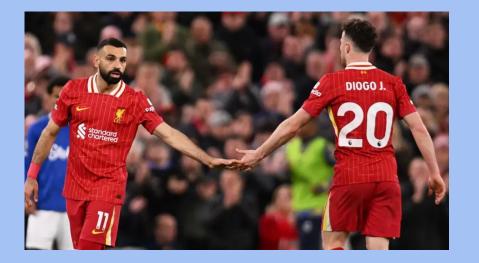

#### Jota death 'extremely difficult to accept' - Salah

Liverpool forward Mohamed Salah has said it is "going to be extremely difficult to accept" the death of fellow Reds player Diogo Jota.

Jota, aged 28, <u>died in a car crash</u> along with his brother Andre Silva, who was 25.