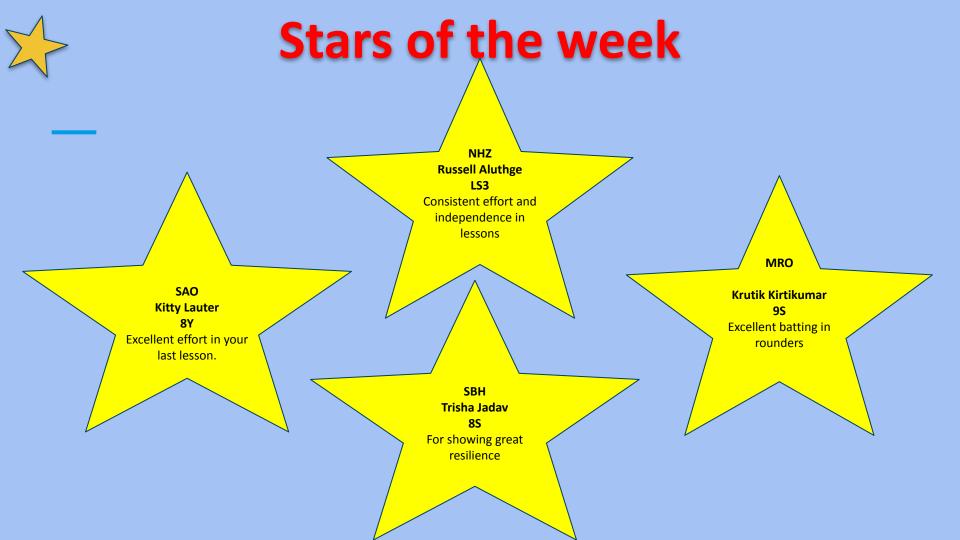

Boys Cricket Y7 MRO Y8 MTA Y9 SAO Y10 CYO

Full ACS kit needed.

<u>GIrls Cricket/Rounders</u> Y7 - 9 Rounders SBH/GSH Y10 Rounders JGI Girls Cricket - NHZ