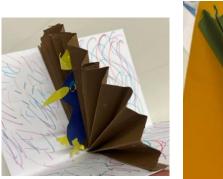

# **7V**Pop-up cards Character day

# Character skills learned:

- problem solving
- independent thinking
- learning from mistakes
- time management
- Creative thinking