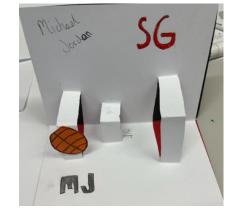

# **7V**Pop-up cards Character day

# Character skills learned:

- problem solving
- independent thinking
- learning from mistakes
- time management
- Creative thinking