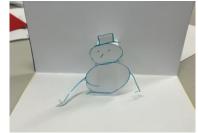

# **7V**

Pop-up cards: Character day

# Character skills learned:

- problem solving
- independent thinking
- learning from mistakes
- time management
- Creative thinking

Meet 10W & Vaibhav 10X

Caeden 10N & Abdirahman 10R

Khushali 8R

Thirakshi 8K