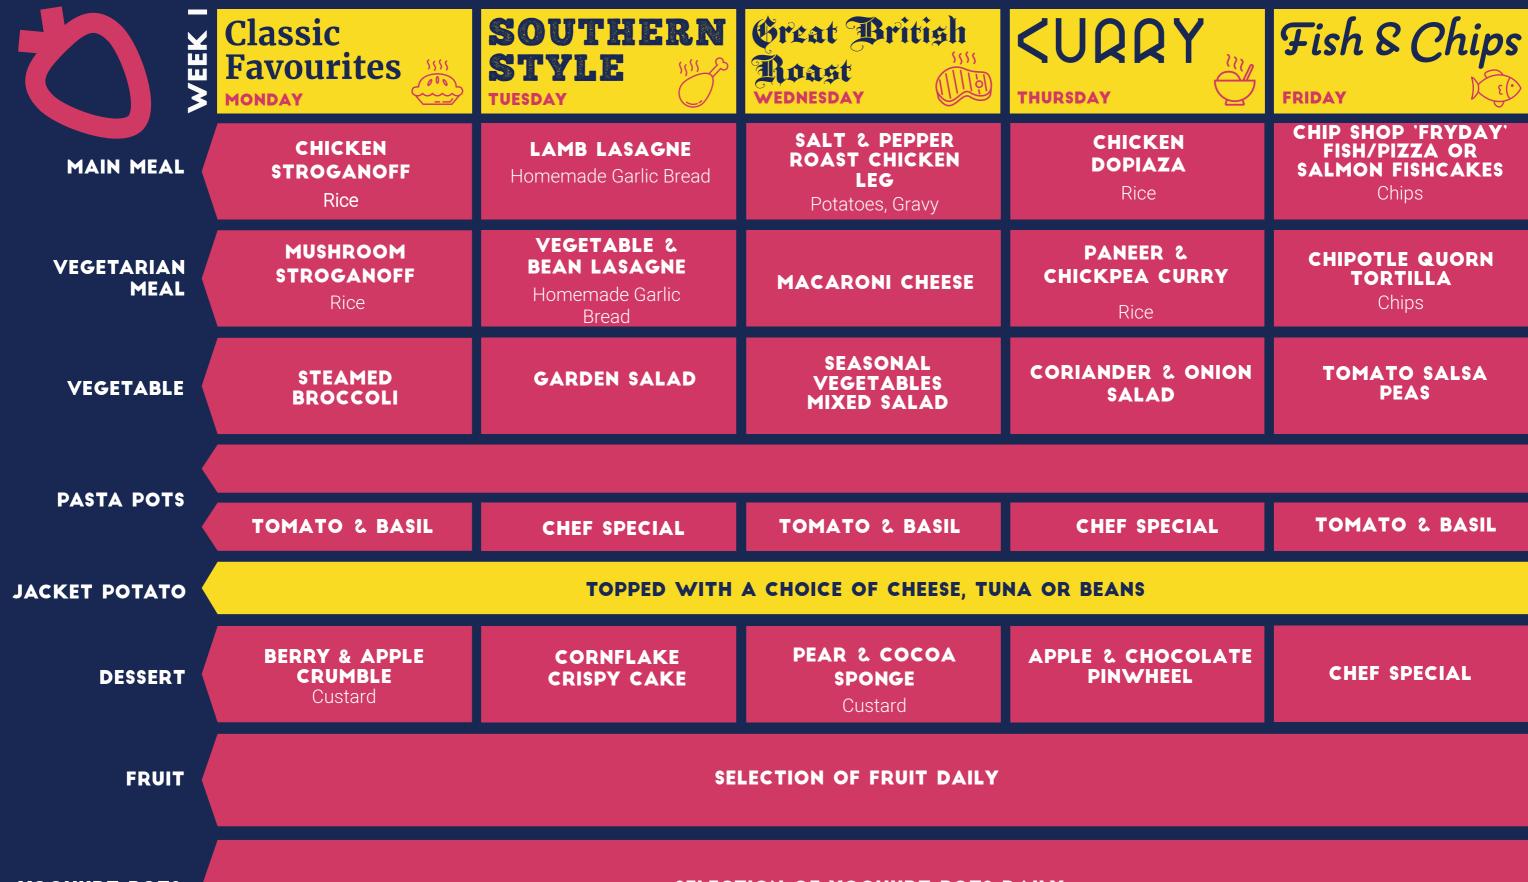

YOGHURT POTS

**SELECTION OF YOGHURT POTS DAILY** 

LOOK OUT FOR AMAZING BLUE DOT MEAL DEALS

TAKE HOME A
TAKEAWAY
Collect Before You Go Home

Check out what's on offer today!

All of Our Deli Range, Sandwiches, Salads & Desserts are FRESHLY MADE