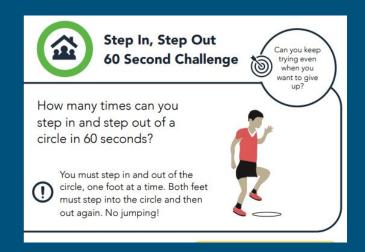

## Interform Competition - Challenge 1

Have a go yourself! Submit your scores on the Google Form.