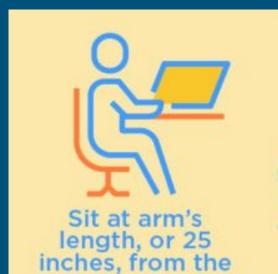

## Screen Time Tips

computer

screen.

Adjust your room lighting and increase the contrast on your computer.