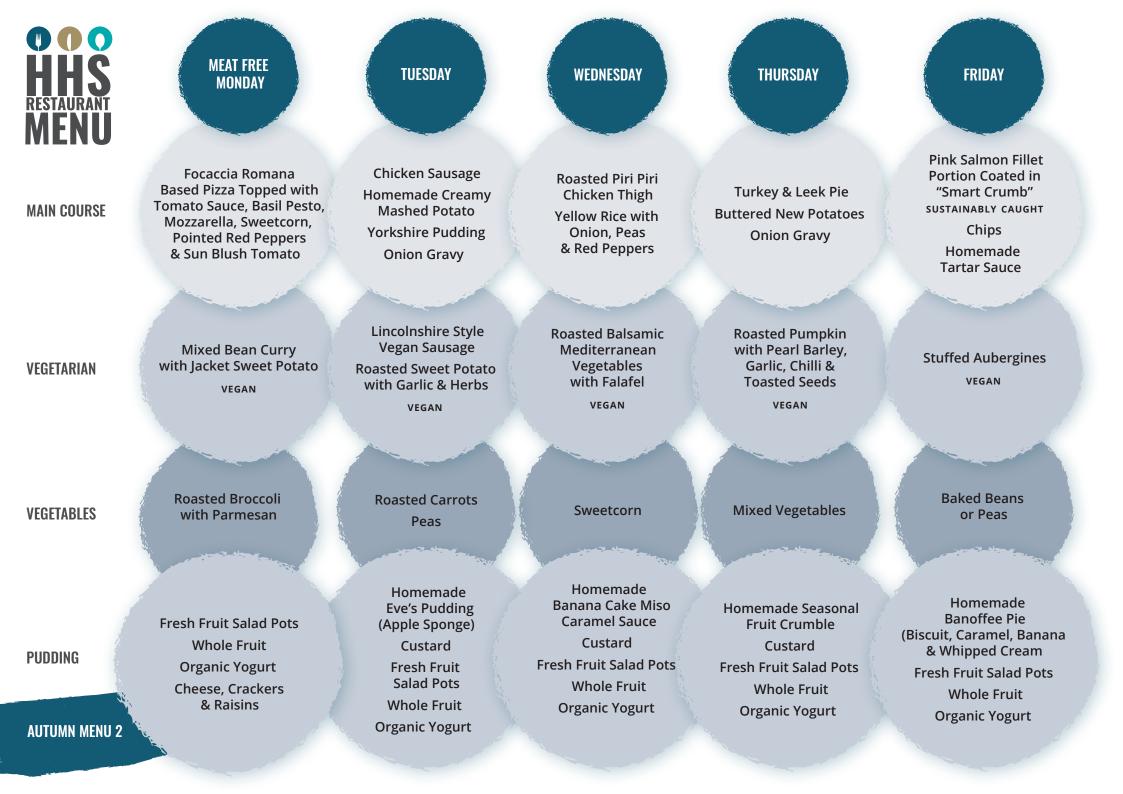

| <b>HHS</b><br>RESTAURANT<br><b>MENU</b>   | MEAT FREE<br>MONDAY                                                                                                                                                          | TUESDAY                                                                                                                                                             | WEDNESDAY                                                                                                                                                              | THURSDAY                                                                                                                       | FRIDAY                                                                                                                      |
|-------------------------------------------|------------------------------------------------------------------------------------------------------------------------------------------------------------------------------|---------------------------------------------------------------------------------------------------------------------------------------------------------------------|------------------------------------------------------------------------------------------------------------------------------------------------------------------------|--------------------------------------------------------------------------------------------------------------------------------|-----------------------------------------------------------------------------------------------------------------------------|
| MAIN COURSE                               | Pizza: Wheat Gluten<br>Milk<br>Sulphates                                                                                                                                     | Chicken Sausage:<br>Wheat Gluten, Soya,<br>Sulphates<br>Mashed Potato: Milk<br>Yorkshire Pudding:<br>Milk & Egg<br>Gravy: None of the<br>14 listed allergens        | Chicken Seasoning:<br>Mustard<br>Rice: None of the<br>14 listed allergens<br>Gravy: None of the<br>14 listed allergens                                                 | Turkey & Leek Filling:<br>None of the 14 listed<br>allergens<br>Pastry: Wheat Gluten, Egg<br>Potatoes: Milk                    | Wheat Gluten<br>Fish: Salmon<br>Tartar Sauce:<br>Egg & Sulphates                                                            |
|                                           | A second second                                                                                                                                                              | A started                                                                                                                                                           |                                                                                                                                                                        |                                                                                                                                | A contraction                                                                                                               |
| VEGETARIAN                                | Potato: None of the<br>14 listed allergens                                                                                                                                   | Vegan Sausage: Soya<br>Sweet Potato: None of<br>the 14 listed allergens<br>Gravy: None of the<br>14 listed allergens                                                | Roasted Vegetables:<br>Sulphates<br>Falafel: Wheat Gluten                                                                                                              | Barley Gluten,<br>Sesame                                                                                                       | None of the 14<br>listed allergens                                                                                          |
| VEGETABLES                                | Broccoli: Milk                                                                                                                                                               | Roasted Carrots<br>& Peas: None of the<br>14 listed allergens                                                                                                       | Sweetcorn: None of the<br>14 listed allergens                                                                                                                          | Mixed Vegetables:<br>None of the 14 listed<br>allergens                                                                        | None of the 14<br>listed allergens                                                                                          |
| PUDDING<br>Allergen List<br>Autumn Menu 2 | Fruit Pots: None of the<br>14 listed allergens<br>Yogurt: Milk<br>Cheese: Milk<br>Crackers: Wheat gluten<br>Raisins: None of the<br>listed 14 allergens<br>Alpro Yogurt: Soy | Eve's Pudding:<br>Wheat Gluten,<br>Egg & Milk<br>Custard: Milk<br>Yogurt: Milk<br>Alpro Yogurt: Soya<br>allergens<br>Fruit pots: None of the<br>14 listed allergens | Banana Cake:<br>Wheat Gluten, Egg,<br>Milk, Soya<br>Custard: Milk<br>Yogurt: Milk<br>Alpro yogurt:<br>Soya Allergens<br>Fruit pots: None of the<br>14 listed allergens | Crumble: Wheat Gluten<br>Custard: Milk<br>Yogurt: Milk<br>Alpro Yogurt: Soya<br>Fruit pots: None of the<br>14 listed allergens | Banoffee Pie: Wheat<br>Gluten, Milk<br>Yogurt: Milk<br>Alpro Yogurt: Soya<br>Fruit pots: None of the<br>14 listed allergens |