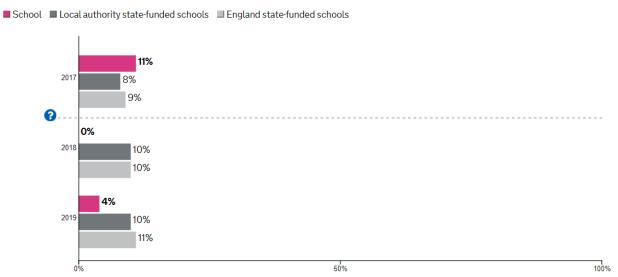

# **Greater Depth of Study Attainment**

### Results over 3 years ?

View as table

Average % of pupils achieving at a higher standard in 2017-2019