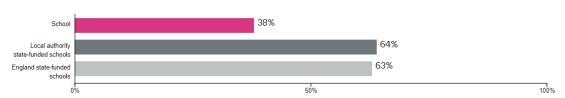

# **Key Stage 2 Attainment at Expected Standard**

#### Results over 3 years 🔞 View as chart 0 2017 2018 2019 School 44% 38% 33% Local authority state-funded schools 60% 67% 64% 61% 65% England state-funded schools 64%

View as table

Percentage of pupils meeting the expected standard in 2017-2019