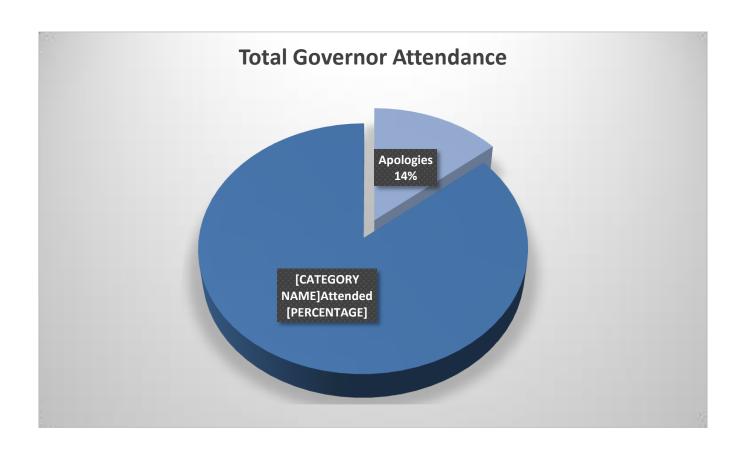

| Mental Health and Wellbeing          |                    |                           |
|                             | 16/11/2026      |                                |                                      |                    |                           |
| Mrs. S. Boyd - (Parent)     | 29/06/2023      |                                | Subject Link Trustee – PE and Sports |                    |                           |
|                             | _               |                                | Premium                              |                    |                           |
|                             | 28/06/2027      |                                |                                      |                    |                           |