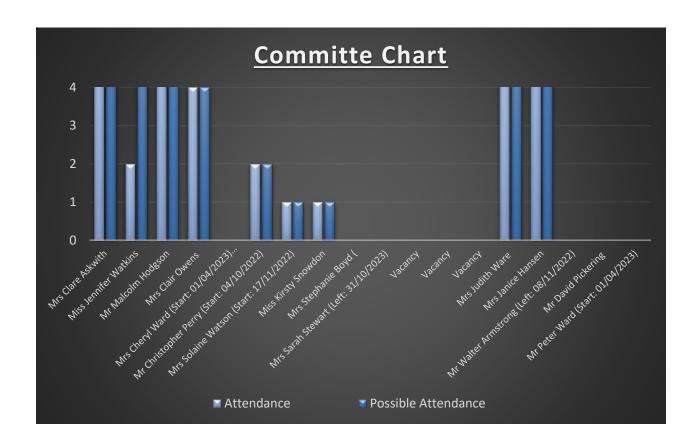

| Mental Health and Wellbeing          |                    |                           |
|                             | 16/11/2026      |                                |                                      |                    |                           |
| Mrs. S. Boyd - (Parent)     | 29/06/2023      |                                | Subject Link Trustee – PE and Sports |                    |                           |
|                             | _               |                                | Premium                              |                    |                           |
|                             | 28/06/2027      |                                |                                      |                    |                           |