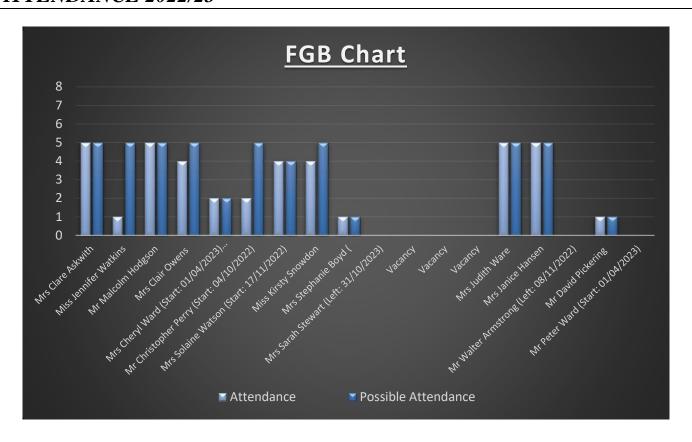

| Mental Health and Wellbeing          |                    |                           |
|                             | 16/11/2026      |                                |                                      |                    |                           |
| Mrs. S. Boyd - (Parent)     | 29/06/2023      |                                | Subject Link Trustee – PE and Sports |                    |                           |
|                             | _               |                                | Premium                              |                    |                           |
|                             | 28/06/2027      |                                |                                      |                    |                           |