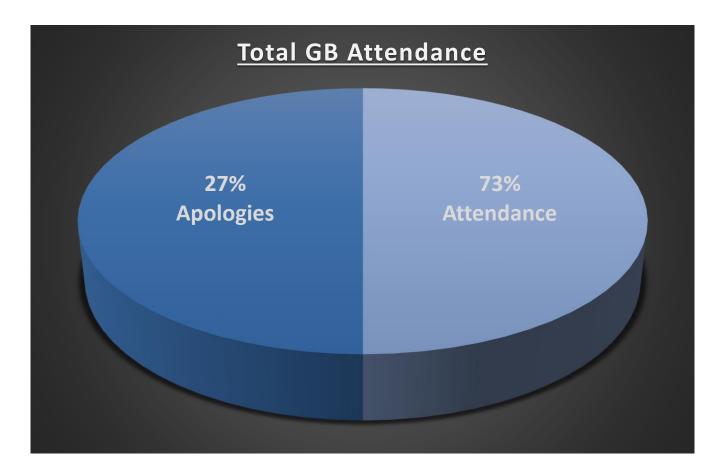

|                               |                           |
| Mrs. S. Stewart<br>- (Parent)                                          | 26/05/2021      |                                | Subject Link Trustee                  |                               |                           |
|                                                                        | _               |                                |                                       |                               |                           |
|                                                                        | 25/05/2025      |                                |                                       |                               |                           |

## ATTENDANCE 2020/21