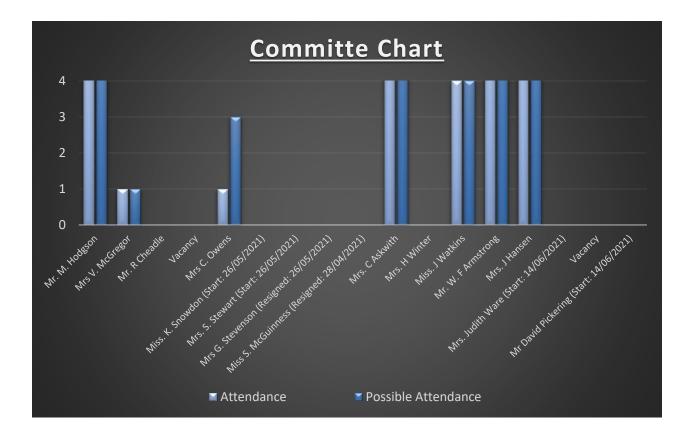

|                               |                           |
| Mrs. S. Stewart<br>- (Parent)                                          | 26/05/2021      |                                | Subject Link Trustee                  |                               |                           |
|                                                                        | _               |                                |                                       |                               |                           |
|                                                                        | 25/05/2025      |                                |                                       |                               |                           |

## ATTENDANCE 2020/21