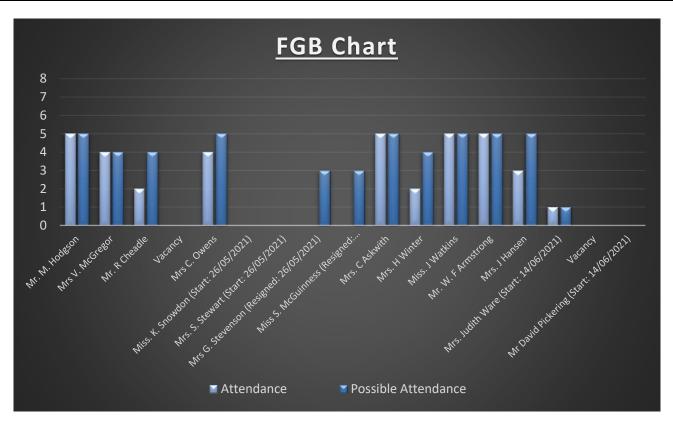

|                               |                           |
| Mrs. S. Stewart<br>- (Parent)                                          | 26/05/2021      |                                | Subject Link Trustee                  |                               |                           |
|                                                                        | _               |                                |                                       |                               |                           |
|                                                                        | 25/05/2025      |                                |                                       |                               |                           |

## ATTENDANCE 2020/21