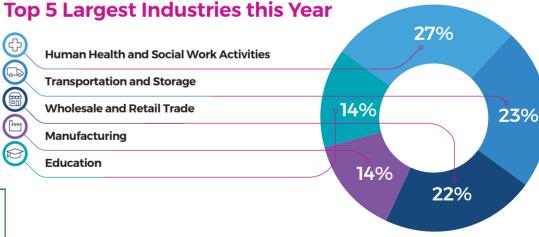

| 4 | Foundation Degree or Level 5 equivalent, such as a HNC/HND                                               |
|                                                                                                                                                                                                                                                                                                              | 5 | Master's Degree or Level 7 equivalent, such as a PGCE or NVQ                                             |

<sup>\*</sup> From the proportion of employers who share this information on their job adverts

### **Top 5 Recruiting Employers**









□ disability





#### **Lowest Paid**