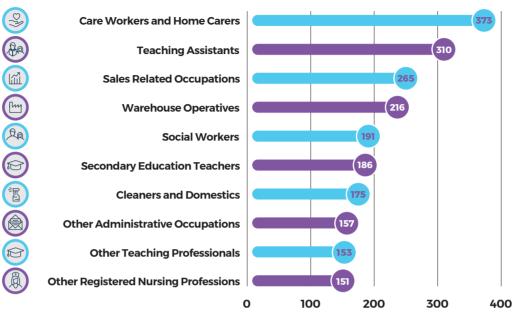

# The Latest Monthly Labour Market Information (LMI) for Doncaster\*\*

#### **Total Advertised** Vacancies:

14,493



## **Top 10 Requested Skills:**

| Communication               | Management            |
|-----------------------------|-----------------------|
| Customer Service            | Teaching              |
| Detail Oriented             | Planning              |
| Interpersonal communication | Organisational skills |
| English Language            | Leadership            |

## **Top 10 Advertised Occupations:**



#### **Highest Paid**



| Role                                   | Mean<br>Advertised<br>Salary |
|----------------------------------------|------------------------------|
| Secondary Education Teachers           | £42,880                      |
| Other Registered Nursing Professionals | £38,016                      |
| Other Teaching Professionals           | £33,472                      |
| Social Workers                         | £31,552                      |
| Sales Related Occupations              | £26,048                      |
| Administrative Occupations             | £24,000                      |
| Warehouse Operatives                   | £23,872                      |
| Careworkers and Home Carers            | £23,552                      |
| Teaching Assistants