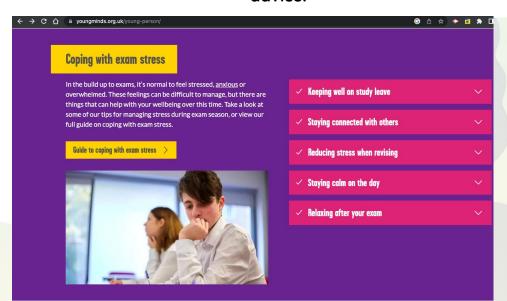

# Coping with exam stress

"It's normal to feel anxious on the day of your exam. If you feel overwhelmed at any point you could try doing some breathing exercises. It's okay to take your time in the exam – taking a moment to breathe and think things through can help reduce anxiety and make answering the questions easier."

#### Go to: <u>https://www.youngminds.org.uk/young-person/</u> for lots more help and advice.

XP.