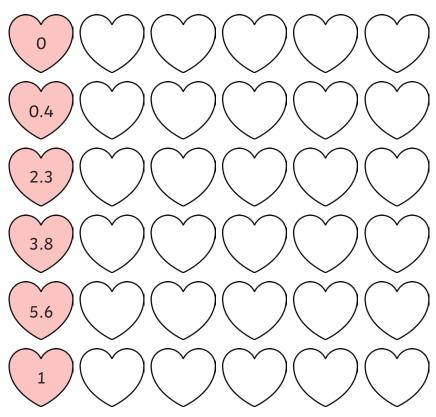

Clue: \_\_\_\_\_

Fill in the missing decimal numbers by counting on in tenths. Take the last number in each sequence, and find the answer in the table below. Then arrange the words to solve the final clue.

#### Count in tenths.

| 6.5     | 4.3     | 8.3   | 2.9      | 0.1    | 6.1     |
|---------|---------|-------|----------|--------|---------|
| forties | in      | when  | left     | age    | was     |
| 2.8     | 5.5     | 3.1   | 9.0      | 0.5    | 21.3    |
| their   | between | stole | they     | thief  | teddy   |
| 4.1     | 8.8     | 0.9   | 1.5      | 3.2    | 7.7     |
| hid     | has     | the   | thirties | caught | because |

Clue: On the desk short hair strands were found.

| Question                                              |         | Answer    |         |         |        |  |  |  |
|-------------------------------------------------------|---------|-----------|---------|---------|--------|--|--|--|
| Clue 3                                                |         |           |         |         |        |  |  |  |
| 4/12                                                  | 7/21    | 6         | 5/18    | 5/15    | 8/24   |  |  |  |
| The thief                                             | had bro | own hair  |         |         |        |  |  |  |
| Clue 4                                                |         |           |         |         |        |  |  |  |
| XLVIII                                                | 48      | LX 6      | 0       | LXXXVI  | l 87   |  |  |  |
| XXXIII                                                | 33      | LXXIV     | 74 LI   | 51 X    | CVI 96 |  |  |  |
| The teddy                                             | thief l | eft their | glasses | behind. |        |  |  |  |
| 0                                                     | 0.1     | 0.2       | 0.3     | 0.4     | 0.5    |  |  |  |
| 0.4                                                   | 0.5     | 0.6       | 0.7     | 0.8     | 0.9    |  |  |  |
| 2.3                                                   | 2.4     | 2.5       | 2.6     | 2.7     | 2.8    |  |  |  |
| 3.8                                                   | 3.9     | 4.0       | 4.1     | 4.2     | 4.3    |  |  |  |
| 5.6                                                   | 5.7     | 5.8       | 5.9     | 6.0     | 6.1    |  |  |  |
| 1                                                     | 1.1     | 1.2       | 1.3     | 1.4     | 1.5    |  |  |  |
| The thief was in their thirties.  The thief is Helen! |         |           |         |         |        |  |  |  |