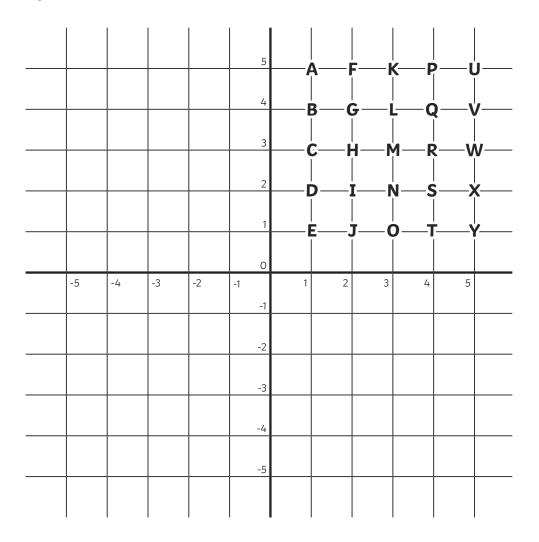

| Cl      |  |  |
|---------|--|--|
| (.1116. |  |  |
| Otac    |  |  |

Use the grid and the coordinates to work out the clue.

| (3,1) | (3,2) | (4,   | 1) (2, | 3) (1, | 1)    | (1,2) | (1,1) (4,2) (3,5) |            |
|-------|-------|-------|--------|--------|-------|-------|-------------------|------------|
| (4,2) | (2,3) | (3,1) | (4,3)  | (4,1)  |       | (2,3) | (1,5) (2,2) (4,3) |            |
| (4,2) | (4,1) | (4,3) | (1,5)  | (3,2)  | (1,2) | (4,2) | (5,3) (1,1) (4,3) | -<br>(1,1) |
| (2,5) | (3,1) | (5,5) | (3,2)  | (1,2)  |       |       |                   |            |

## **Answers**

| Question |                |       |                               |        |         |       |       |       |  |
|----------|----------------|-------|-------------------------------|--------|---------|-------|-------|-------|--|
| Clue 1   |                |       |                               |        |         |       |       |       |  |
|          | a 400 ÷ 8 = 50 |       |                               |        |         |       |       |       |  |
|          | b              | 140 ÷ | - 2 = 70                      | )      |         |       |       |       |  |
|          | С              | 160 ÷ | - 4 = 40                      | )      |         |       |       |       |  |
|          | d              | 240 ÷ | 4 = 60                        | )      |         |       |       |       |  |
|          | е              | 3600  | ÷ 9 = 4                       | 400    |         |       |       |       |  |
|          | f              | 3600  | ÷ 6 = 0                       | 500    |         |       |       |       |  |
|          | g              | 3500  | ÷ 5 = 7                       | 700    |         |       |       |       |  |
|          | Clue           | : The | teddy                         | bear t | hief is | a won | nan   |       |  |
| Clue     | 2              |       |                               |        |         |       |       |       |  |
| (3,1)    | (3,2)          | (4,1) | (2,3)                         | (1,1)  | (1,2)   | (1,1) | (4,2) | (3,5) |  |
| 0        | N              | Т     | Н                             | Е      | D       | Е     | S     | К     |  |
| (4,2)    | (2,3)          | (3,1) | (4,3)                         | (4,1)  | (2,3)   | (1,5) | (2,2) | (4,3) |  |
| S        | Н              | 0     | O R T H A I R                 |        |         |       |       |       |  |
| (4,2)    | (4,1)          | (4,3) | (4,3) (1,5) (3,2) (1,2) (4,2) |        |         |       |       |       |  |
| S        | Т              | R     | А                             | N      | D       | S     |       |       |  |
| (5,3)    | (1,1)          | (4,3) | (1,1)                         | (2,5)  | (3,1)   | (5,5) | (3,2) | (1,2) |  |
| W        | Е              | R     | Е                             | F      | 0       | U     | N     | D     |  |