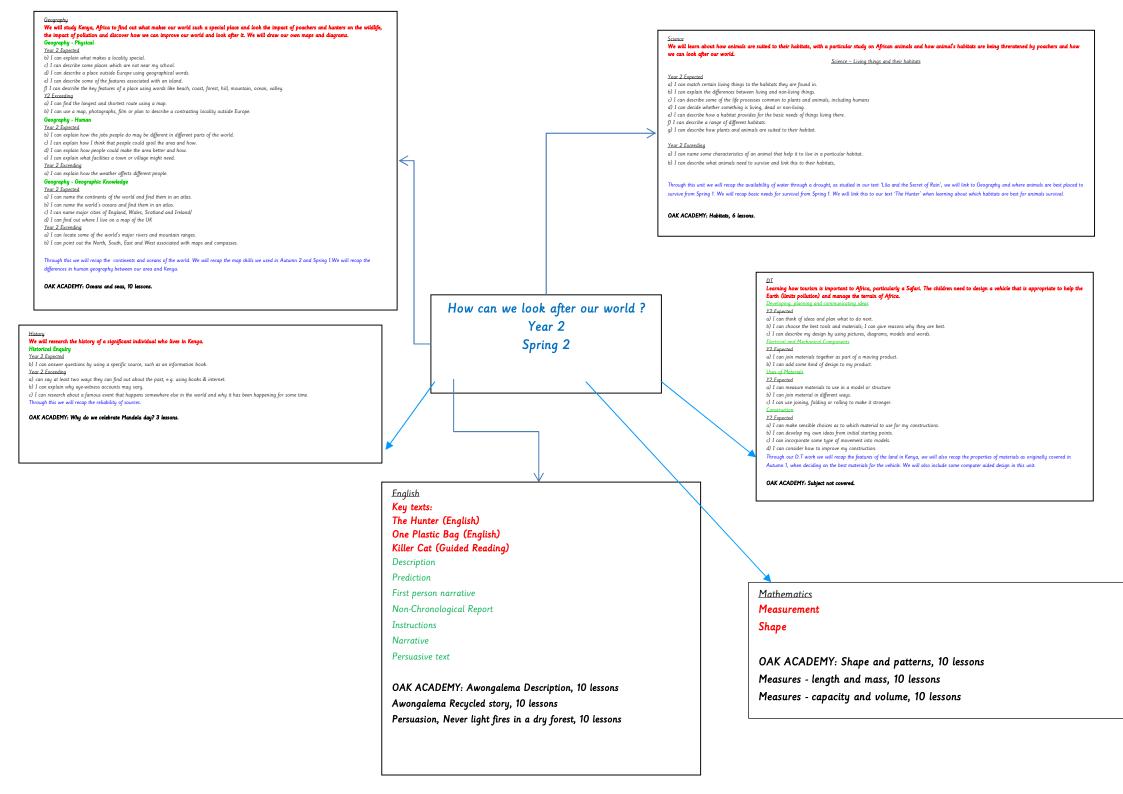

| Art –   | nowledge                                                                      |
|---------|-------------------------------------------------------------------------------|
|         | <u>nected</u>                                                                 |
|         | n link colours to natural and manmade objects.                                |
| b) I c  | n say how other artists/makers/designers have used colour, pattern and shape. |
| с) I са | n create a piece of work in response to another artist's work.                |
| Y2 Fx   | reeding                                                                       |
| There   | are no exceeding objectives for this unit.                                    |
| Art –   | ise of it