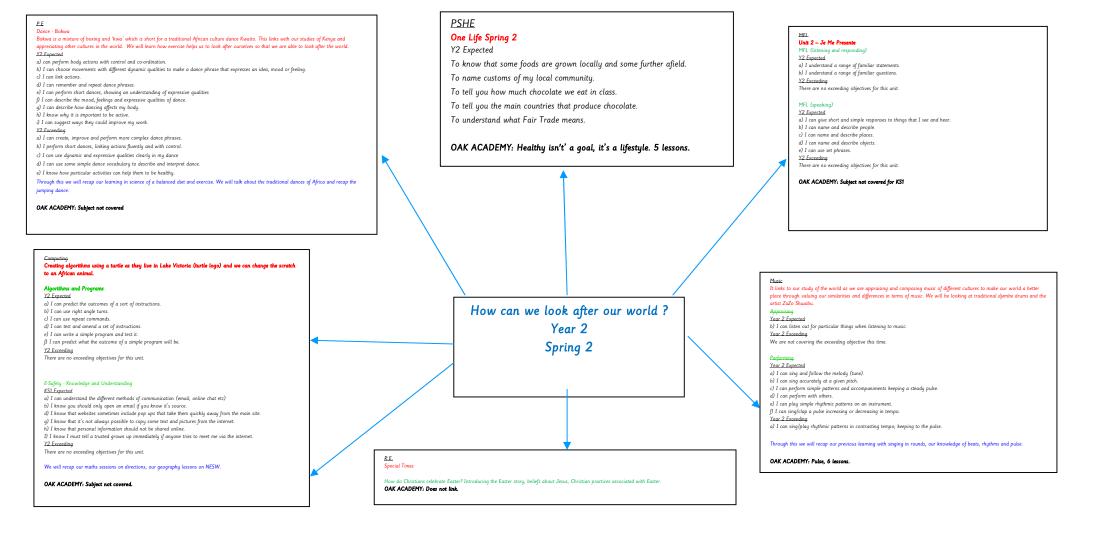

| Art –   | nowledge                                                                      |
|---------|-------------------------------------------------------------------------------|
|         | <u>nected</u>                                                                 |
|         | n link colours to natural and manmade objects.                                |
| b) I c  | n say how other artists/makers/designers have used colour, pattern and shape. |
| с) I са | n create a piece of work in response to another artist's work.                |
| Y2 Fx   | reeding                                                                       |
| There   | are no exceeding objectives for this unit.                                    |
| Art –   | ise of it