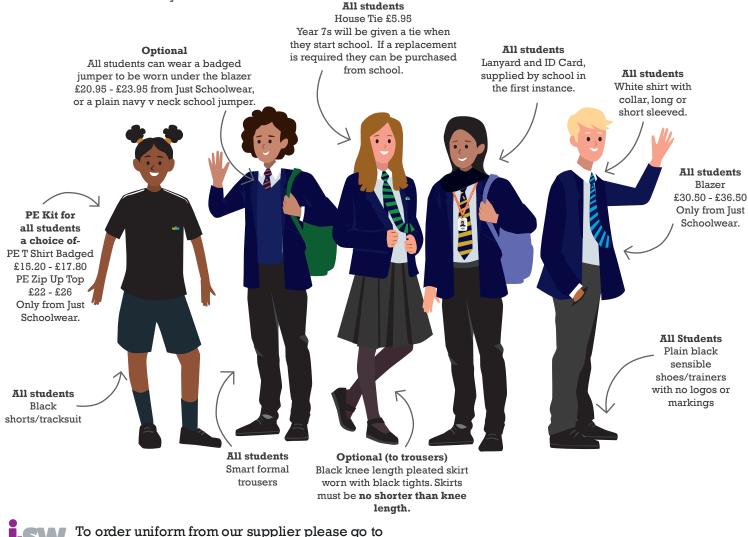

### **All Students**

- **Blazer** Navy with Winstanley Logo
- Shirts Plain white formal shirt with
- collar. Long or short sleeves
- **Trousers** Formal, plain black
- Tie House Tie from school
- Sweater Badged navy jumper or v neck, unbranded navy jumper (optional)
- Skirts knee length only, pleated, plain black
- **Shoes** Plain black and sensible. No logos or coloured markings. Trainers must be all black
- **Coat** Preferably black and worn over blazer
- **Bag** a suitable bag for carrying school equipment
- **Lanyard & ID Card** available from school, and must be worn as part of the uniform.

### PE Kit

- **Black T-shirt** with school Logo
- Black shorts/tracksuit
- **Training Top** In cold weather, a
- micro fleece top with school logo can be worn (optional)
- ) **Swimming** trunks/costume and towel will be required. Students will be informed when they will begin swimming.