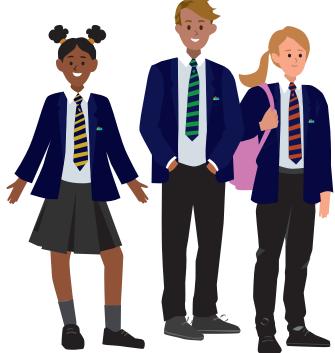

### **All Students**

- **Blazer** Navy with Winstanley Logo
- Shirts Plain white formal shirt with
- collar. Long or short sleeves
- **Trousers** Formal, plain black
- Tie House Tie from school
- Sweater Badged navy jumper or v neck, unbranded navy jumper (optional)
- Skirts knee length only, pleated, plain black
- **Shoes** Plain black and sensible. No logos or coloured markings. Trainers must be all black
- **Coat** Preferably black and worn over blazer
- **Bag** a suitable bag for carrying school equipment
- **Lanyard & ID Card** available from school, and must be worn as part of the uniform.