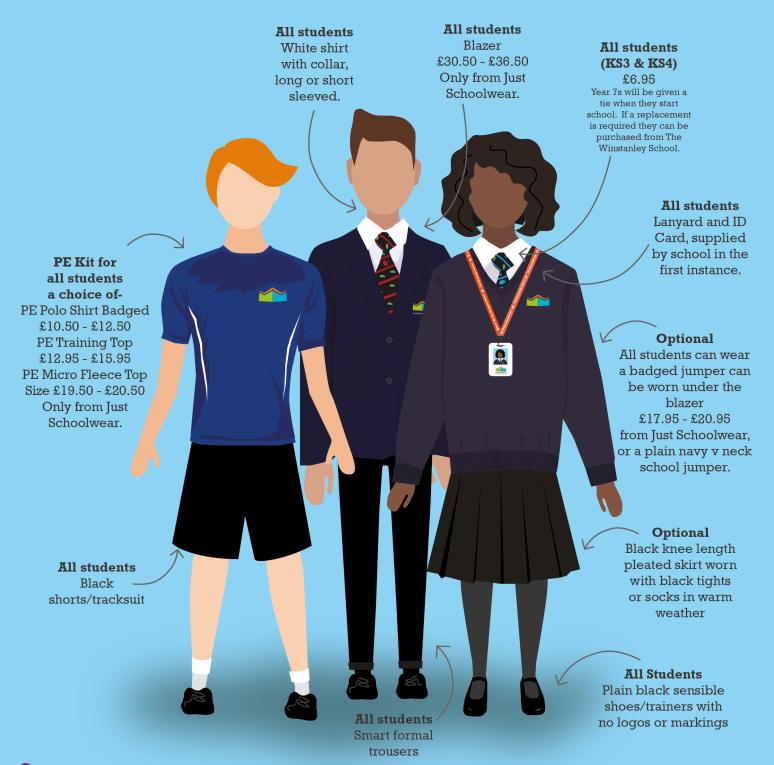

## All Students

| <b>Blazer</b> – Navy with Winstanley Logo                                                                                                                                        | Blue polo shirt - with Winstanley<br>Logo                                            |
|----------------------------------------------------------------------------------------------------------------------------------------------------------------------------------|--------------------------------------------------------------------------------------|
| Shirts – Plain white formal shirt with                                                                                                                                           |                                                                                      |
| collar. Long or short sleeves                                                                                                                                                    | Black shorts/tracksuit                                                               |
| <b>Trousers</b> – Formal, plain black                                                                                                                                            | <b>Training Top</b> - In cold weather, a micro fleece top with Winstanley            |
| <b>Tie</b> – House Tie from school                                                                                                                                               | logo can be worn (optional)                                                          |
| <b>Sweater</b> – Badged navy jumper or v<br>neck, unbranded navy jumper<br>(optional)                                                                                            | <b>Swimming</b> - trunks/costume and<br>towel will be required. Students will        |
|                                                                                                                                                                                  | be informed when they will begin swimming.                                           |
| <b>Skirts</b> – knee length, pleated, plain                                                                                                                                      |                                                                                      |
| black                                                                                                                                                                            | Other Equipment                                                                      |
| black<br><b>Shoes</b> – Plain black and sensible. No<br>logos or coloured markings. Trainers                                                                                     | Other Equipment Black pens                                                           |
| black<br>Shoes – Plain black and sensible. No                                                                                                                                    |                                                                                      |
| black<br><b>Shoes</b> – Plain black and sensible. No<br>logos or coloured markings. Trainers                                                                                     | Black pens                                                                           |
| black<br><b>Shoes</b> – Plain black and sensible. No<br>logos or coloured markings. Trainers<br>must be all black<br><b>Coat</b> - Preferably black and worn over                | Black pens Pencils                                                                   |
| black<br><b>Shoes</b> – Plain black and sensible. No<br>logos or coloured markings. Trainers<br>must be all black<br><b>Coat</b> - Preferably black and worn over<br>blazer      | Black pens Black pens Pencils Colouring Pencils Calculator (available from the Maths |
| black Shoes – Plain black and sensible. No logos or coloured markings. Trainers must be all black Coat - Preferably black and worn over blazer Bag - a suitable bag for carrying | Black pens Pencils Rubber Colouring Pencils                                          |