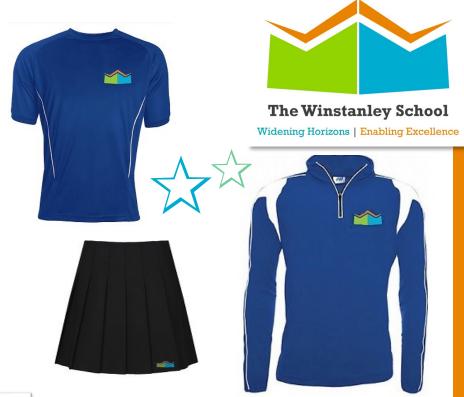

## P.E. kit

- Blue polo shirt or training top with Winstanley logo
- Black shorts/tracksuit
- In cold weather, a micro fleece top with Winstanley logo should be worn.