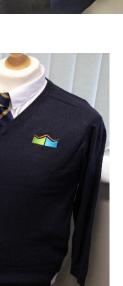

## Boys checklist :-

- Blazer Navy with Winstanley Logo
- Sweater Navy with Winstanley Logo (optional)
- Shirts Plain white with collar. Long or short sleeves
- Trousers Plain black
- Tie School tie from school wear provider
- Shoes Plain black and sensible. No logos or coloured markings. Trainers must be all black.

## Girls checklist :-

- Blazer Navy with Winstanley Logo
- Skirts Plain black with Winstanley Logo
- Sweater Navy with Winstanley Logo (optional)
- Shirts Plain white with collar. Long or short sleeves
- Trousers Plain black
- Tie School tie from school wear provider
- Tights Black
- Shoes Plain black and sensible. No logos or coloured markings.
- For reasons of health and safety shoes must have a low heel and have a back to them. Trainers must be all black.