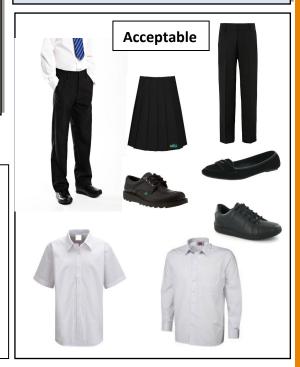

## Boys checklist :-

- Blazer Navy with Winstanley Logo
- Sweater Navy with Winstanley Logo (optional)
- Shirts Plain white with collar. Long or short sleeves
- Trousers Plain black
- Tie School tie from school wear provider
- Shoes Plain black and sensible. No logos or coloured markings. Trainers must be all black.

## Girls checklist :-

- Blazer Navy with Winstanley Logo
- Skirts Plain black with Winstanley Logo
- Sweater Navy with Winstanley Logo (optional)
- Shirts Plain white with collar. Long or short sleeves
- Trousers Plain black
- Tie School tie from school wear provider
- Tights Black
- Shoes Plain black and sensible. No logos or coloured markings.
- For reasons of health and safety shoes must have a low heel and have a back to them. Trainers must be all black.

## P.E. kit

- Blue polo shirt or training top with Winstanley logo
- Black shorts/tracksuit
- In cold weather, a micro fleece top with Winstanley logo should be worn.