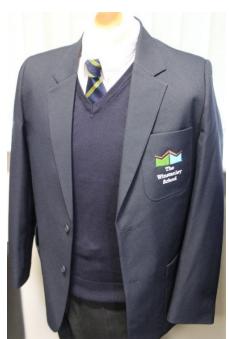

## Boys checklist :-

- Blazer Navy with Winstanley Logo
- Sweater Navy with Winstanley Logo (optional)
- Shirts Plain white with collar. Long or short sleeves
- Trousers Plain black
- Tie School tie from school wear provider
- Shoes Plain black and sensible. No logos or coloured markings. Trainers must be all black.

## Girls checklist :-

- Blazer Navy with Winstanley Logo
- Skirts Plain black with Winstanley Logo
- Sweater Navy with Winstanley Logo (optional)
- Shirts Plain white with collar. Long or short sleeves
- Trousers Plain black
- Tie School tie from school wear provider
- Tights Black
- Shoes Plain black and sensible. No logos or coloured markings.
- For reasons of health and safety shoes must have a low heel and have a back to them. Trainers must be all black.