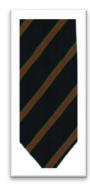

# Winstanley Uniform 2016-2017

Uniform items bearing the school logo may be obtained from:

http://www.academyschooluniforms.co.uk

Tel: 0115 9652869

KS4 Tie

Size 26" - 36" £27.95 Size 38" - 52" £31.95

## **Polo shirt Badged**

Size XXS to S £8.50 Size Med to XXL £10.50

**Unisex Badged Sweater** 

Size XXs to S £16.95 Size Med to XXL £19.95

KS3 Tie