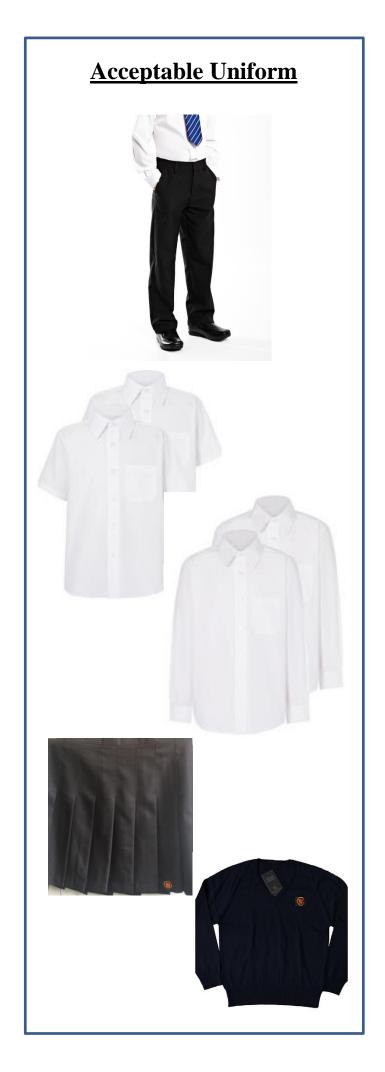

#### Girls checklist :-

- Blazer Navy from school wear provider with Winstanley Logo
- Skirts Plain black from school wear provider with Winstanley Logo
- Trousers Plain black
- Shirts Plain white with collar Long or short sleeved
- Sweater Navy from school wear provider with Winstanley Logo
- Tie School tie from school wear provider
- Socks White or black
- Tights Flesh or black
- Shoes Plain black and sensible. No logos or coloured markings.
   For reasons of health and safety shoes must have a low heel and have a back to them.
   No Trainers.

## **Boys checklist:-**

- Blazer Navy from school wear provider with Winstanley Logo
- Trousers Plain black
- Shirts Plain white with collar Long or short sleeved
- Sweater Navy from school wear provider with Winstanley Logo
- Tie School tie from school wear provider
- Socks White or black
- Shoes Plain black and sensible.
  No logos or coloured markings.
  No Trainers.
- Hair We discourage parents from allowing their children to dye their hair. Any colouring we judge as outside the range of natural shades and hairstyles we judge as extreme are not allowed.