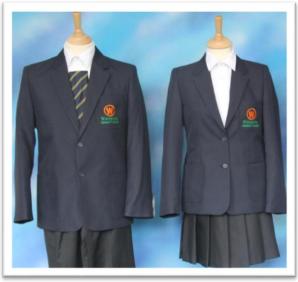

#### Girls checklist :-

- Blazer Navy from school wear provider with Winstanley Logo
- Skirts Plain black from school wear provider with Winstanley Logo
- Trousers Plain black
- Shirts Plain white with collar Long or short sleeved
- Sweater Navy from school wear provider with Winstanley Logo
- Tie School tie from school wear provider
- Socks White or black
- Tights Flesh or black
- Shoes Plain black and sensible. No logos or coloured markings.
   For reasons of health and safety shoes must have a low heel and have a back to them.
   No Trainers.

## **Boys checklist:-**

- Blazer Navy from school wear provider with Winstanley Logo
- Trousers Plain black
- Shirts Plain white with collar Long or short sleeved
- Sweater Navy from school wear provider with Winstanley Logo
- Tie School tie from school wear provider
- Socks White or black
- Shoes Plain black and sensible.
  No logos or coloured markings.
  No Trainers.
- Hair We discourage parents from allowing their children to dye their hair. Any colouring we judge as outside the range of natural shades and hairstyles we judge as extreme are not allowed.