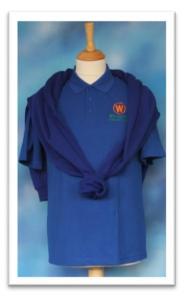

## **Polo shirt Badged**

Size XXS to S £8.50 Size Med to XXL £10.50

**Unisex Badged Sweater** 

Size XXs to S £16.95 Size Med to XXL £19.95

KS3 Tie

#### P.E. kit

- Blue polo shirt with Winstanley logo
- Black shorts/tracksuit
- In cold weather, a blue hooded top with Winstanley logo should be worn.