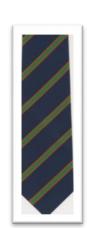

# Winstanley Uniform 2016-2017

Uniform items bearing the school logo may be obtained from:

http://www.academyschooluniforms.co.uk

Tel: 0115 9652869

KS4 Tie

Size 26" - 36" £27.95 Size 38" - 52" £31.95

## **Girls Black Badged Skirt**

22-26" waist £16.50 28-38" waist £18.50

**Ties** £5.95

## **Polo shirt Badged**

Size XXS to S £8.50 Size Med to XXL £10.50

**Unisex Badged Sweater** 

Size XXs to S £16.95 Size Med to XXL £19.95

KS3 Tie

#### Girls checklist :-

- Blazer Navy from school wear provider with Winstanley Logo
- Skirts Plain black from school wear provider with Winstanley Logo
- Trousers Plain black
- Shirts Plain white with collar Long or short sleeved
- Sweater Navy from school wear provider with Winstanley Logo
- Tie School tie from school wear provider
- Socks White or black
- Tights Flesh or black
- Shoes Plain black and sensible. No logos or coloured markings.
   For reasons of health and safety shoes must have a low heel and have a back to them.
   No Trainers.

## **Boys checklist:-**

- Blazer Navy from school wear provider with Winstanley Logo
- Trousers Plain black
- Shirts Plain white with collar Long or short sleeved
- Sweater Navy from school wear provider with Winstanley Logo
- Tie School tie from school wear provider
- Socks White or black
- Shoes Plain black and sensible.
  No logos or coloured markings.
  No Trainers.
- Hair We discourage parents from allowing their children to dye their hair. Any colouring we judge as outside the range of natural shades and hairstyles we judge as extreme are not allowed.