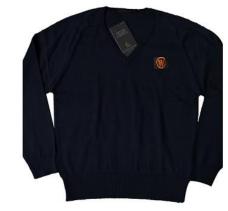

## **Polo shirt Badged**

Size XXS to S £8.50 Size Med to XXL £10.50

**Unisex Badged Sweater** 

Size XXs to S £16.95 Size Med to XXL £19.95

KS3 Tie

#### Girls checklist :-

- Blazer Navy from school wear provider with Winstanley Logo
- Skirts Plain black from school wear provider with Winstanley Logo
- Trousers Plain black
- Shirts Plain white with collar Long or short sleeved
- Sweater Navy from school wear provider with Winstanley Logo
- Tie School tie from school wear provider
- Socks White or black
- Tights Flesh or black
- Shoes Plain black and sensible. No logos or coloured markings.
   For reasons of health and safety shoes must have a low heel and have a back to them.
   No Trainers.

## **Boys checklist:-**

- Blazer Navy from school wear provider with Winstanley Logo
- Trousers Plain black
- Shirts Plain white with collar Long or short sleeved
- Sweater Navy from school wear provider with Winstanley Logo
- Tie School tie from school wear provider
- Socks White or black
- Shoes Plain black and sensible.
  No logos or coloured markings.
  No Trainers.
- Hair We discourage parents from allowing their children to dye their hair. Any colouring we judge as outside the range of natural shades and hairstyles we judge as extreme are not allowed.