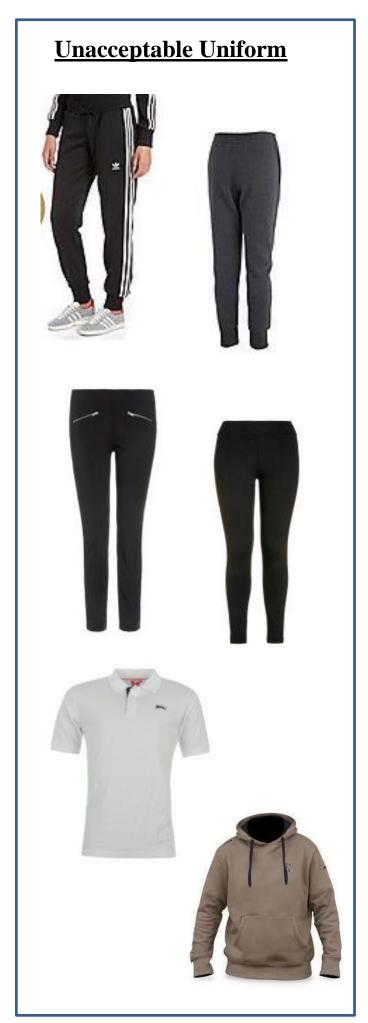

#### Girls checklist :-

- Blazer Navy from school wear provider with Winstanley Logo
- Skirts Plain black from school wear provider with Winstanley Logo
- Trousers Plain black
- Shirts Plain white with collar Long or short sleeved
- Sweater Navy from school wear provider with Winstanley Logo
- Tie School tie from school wear provider
- Socks White or black
- Tights Flesh or black
- Shoes Plain black and sensible. No logos or coloured markings.
   For reasons of health and safety shoes must have a low heel and have a back to them.
   No Trainers.

## **Boys checklist:-**

- Blazer Navy from school wear provider with Winstanley Logo
- Trousers Plain black
- Shirts Plain white with collar Long or short sleeved
- Sweater Navy from school wear provider with Winstanley Logo
- Tie School tie from school wear provider
- Socks White or black
- Shoes Plain black and sensible.
  No logos or coloured markings.
  No Trainers.
- Hair We discourage parents from allowing their children to dye their hair. Any colouring we judge as outside the range of natural shades and hairstyles we judge as extreme are not allowed.