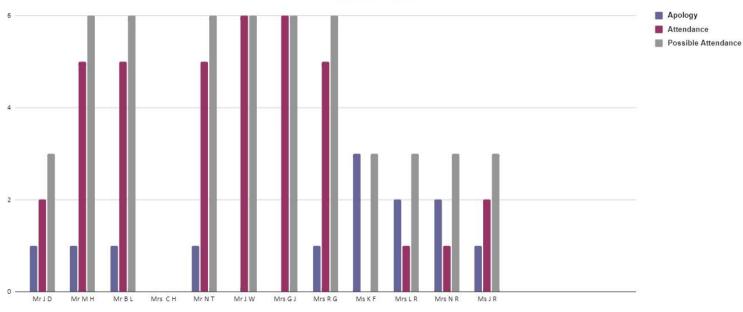

on | Staff        | Staff              | 19-12-2019 – 18-12-2023 |                                                                                                                                                        |                                                                                                             |
| Jennifer Robson   | Co-opted     | Governing Board    | 23-3-21 – 24-3-25       | Resources Committee Standards and Evaluation Committee VV                                                                                              |                                                                                                             |

# **Mosaic Governing Board Attendance 2021/2022**

## Total GB Attendance



#### FGB Chart



#### **Committees Chart**



# **Register of Business Interest for Mosaic Federation**

| <u>Name</u>       | Position        | Nature of Interest | Date Interest<br>Registered | Date Interest<br>Ceased | <u>Notes</u>                                                      |
|-------------------|-----------------|--------------------|-----------------------------|-------------------------|-------------------------------------------------------------------|
| John Drynan       | Local Authority | None               |                             |                         |                                                                   |
| Mike Hamilton     | Co-opted        | None               |                             |                         | Chair of Governors East Boldon Infants                            |