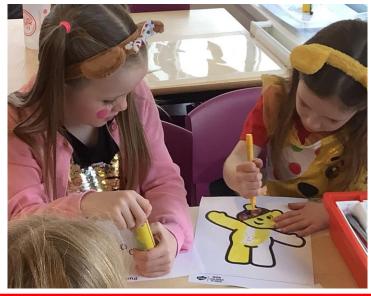

#### **Children In Need**

Thank you to everyone who donated for Children in Need. The children had a lovely day and we managed to raise a fantastic £175.41. Well done!