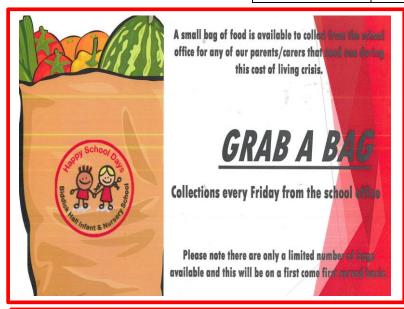

15   | 89.17    | 90.83    | 92.50    | 90.91              |
| Nursery (Red) | 100     | 100      | 94.62    | 94.62    | <mark>97.31</mark> |
| Orange        | 88.29   | 98.00    | 92.33    | 96.33    | 93.74              |
| Yellow        | 87.93   | 92.07    | 90.34    | 88.97    | 89.83              |
| Green         | 97.39   | 97.04    | 94.07    | 94.07    | 95.64              |
| Blue          | 96.79   | 96.79    | 90.00    | 90.36    | 93.48              |
| Indigo        | 97.59   | 96.21    | 93.79    | 91.00    | 94.62              |
| Violet        | 97.33   | 94.67    | 96.67    | 97.78    | 96.58              |
| Total         | 94.09   | 94.93    | 92.09    | 92.92    | 93.51              |
|               |         |          |          |          |                    |



Nursery Parents – It is essential you complete an application for a place for your child in reception for September 2024.

Applications can be found at:

https://www.southtyneside.gov.uk/article/36364/School-admissions

PLEASE NOTE – A PLACE IN OUR NURSERY DOES NOT GUARANTEE YOU A PLACE IN OUR SCHOOL

Please complete your application as soon as possible

APPLICATION DEADLINE - MONDAY 15<sup>TH</sup>
JANUARY

#### **Armistice Day**

A group of children went to the West Park War Memorial for the Armistice Day service of Remembrance.

There were lots of people there to give thanks to those who lost their lives. Our children were fantastic role models for our school.



#### **Late Gate**

From Monday 11<sup>th</sup>
December there will be a change in our procedure for any children who arriv