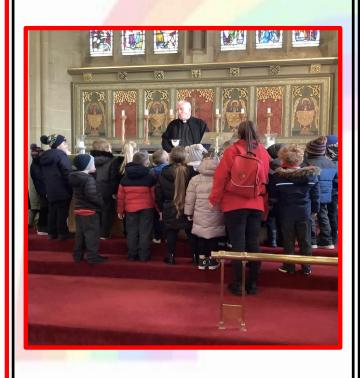

### **All Saints Church**

Our Y1 children went to All Saints Church as part of their learning in RE.

They met with Father Mervin and had a lovely time looking around the church and. learning about Christian artefacts.