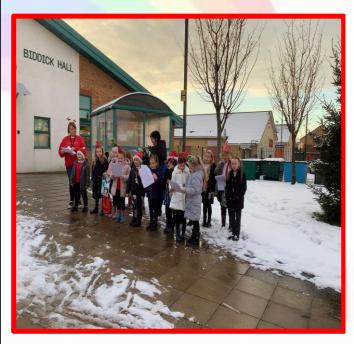

## **Christmas Tree Lighting**

Our tree lighting event was due to go ahead last week however the weather forecast had other ideas.

Fortunately, our Y2 choir were happy to brave the snow and step out to sing some carols for the lighting of our outdoor Christmas tree. Thank you and well done!