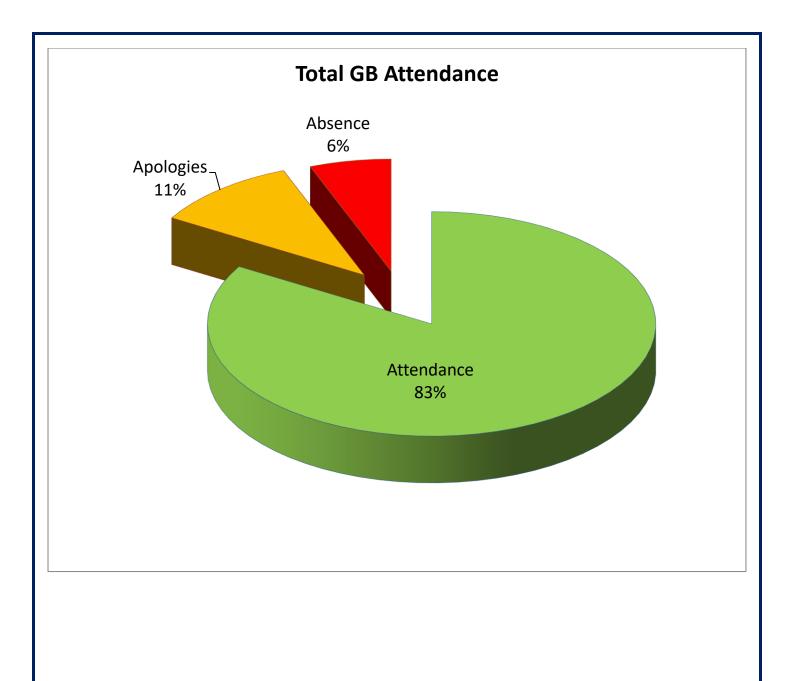

|
| Alison Conway          | Staff        | Staff                              | 23-11-2=20 – 22-11-2024                                                             |                                                    |                                  |
| Mr James Trainer       | Parent       | Parents                            | 29-3-2019 – 28-3-2021                                                               |                                                    |                                  |
| Mr Andrew W Richardson | Staff        | Staff                              | 19-10-2016 – 18-10-2020                                                             |                                                    |                                  |

# Attendance 2020/21







# **REGISTER OF GOVERNOR INTERESTS**

# ST OSWALDS CE VA PRIMARYSCHOOL

| Name              | Position          | Nature of Interest | Date Interest<br>Registered | Date Interest<br>Ceased | Notes                                                                                                                                                                                                                     |
|-------------------|-------------------|--------------------|-----------------------------|-------------------------|---------------------------------------------------------------------------------------------------------------------------------------------------------------------------------------------------------------------------|
| Christina Hardy   | <b>Foundation</b> |