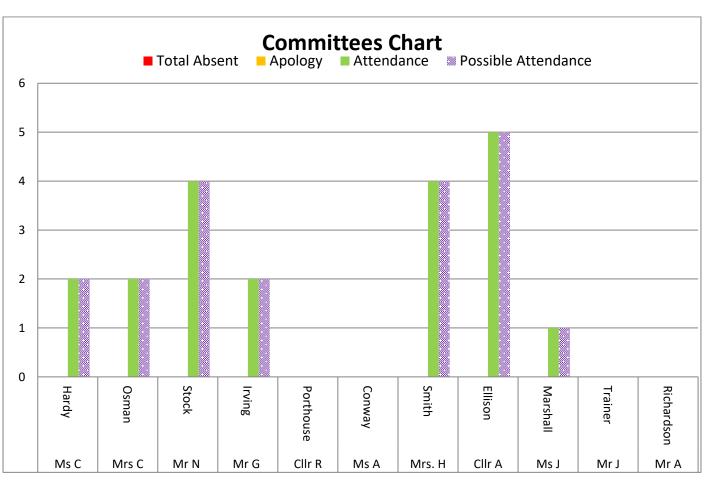

|
| Alison Conway          | Staff        | Staff                              | 23-11-2=20 – 22-11-2024                                                             |                                                    |                                  |
| Mr James Trainer       | Parent       | Parents                            | 29-3-2019 – 28-3-2021                                                               |                                                    |                                  |
| Mr Andrew W Richardson | Staff        | Staff                              | 19-10-2016 – 18-10-2020                                                             |                                                    |                                  |

# Attendance 2020/21







# **REGISTER OF GOVERNOR INTERESTS**

# ST OSWALDS CE VA PRIMARYSCHOOL

| Name              | Position          | Nature of Interest | Date Interest<br>Registered | Date Interest<br>Ceased | Notes                                                                                                                                                                                                                     |
|-------------------|-------------------|--------------------|-----------------------------|-------------------------|---------------------------------------------------------------------------------------------------------------------------------------------------------------------------------------------------------------------------|
| Christina Hardy   | <b>Foundation</b> |