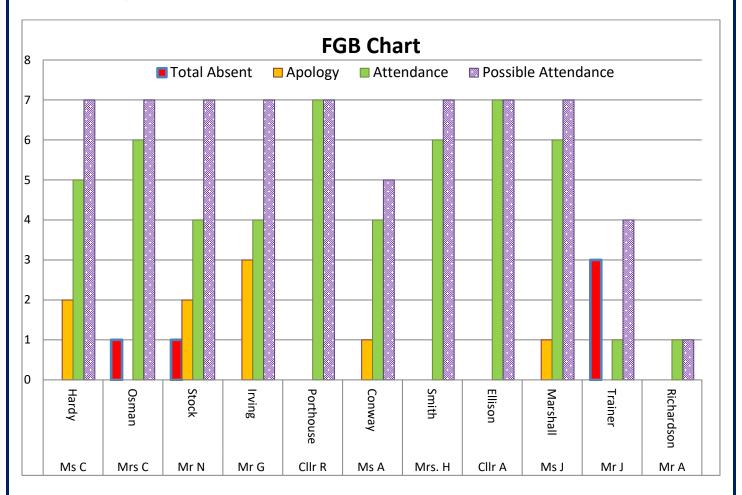

|
| Alison Conway          | Staff        | Staff                              | 23-11-2=20 – 22-11-2024                                                             |                                                    |                                  |
| Mr James Trainer       | Parent       | Parents                            | 29-3-2019 – 28-3-2021                                                               |                                                    |                                  |
| Mr Andrew W Richardson | Staff        | Staff                              | 19-10-2016 – 18-10-2020                                                             |                                                    |                                  |

# Attendance 2020/21







# **REGISTER OF GOVERNOR INTERESTS**

# ST OSWALDS CE VA PRIMARYSCHOOL

| Name              | Position          | Nature of Interest | Date Interest<br>Registered | Date Interest<br>Ceased | Notes                                                                                                                                                                                                                     |
|-------------------|-------------------|--------------------|-----------------------------|-------------------------|---------------------------------------------------------------------------------------------------------------------------------------------------------------------------------------------------------------------------|
| Christina Hardy   | <b>Foundation</b> |