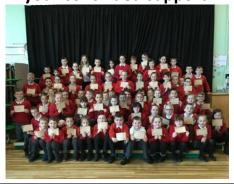

## **100% Attendance Winners**

Well done to all of our children who received 100% attendance for the Autumn Term. They each received a wristband and a certificate. Thank You to parents and carers for your continued support.