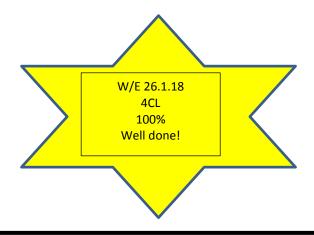

## **100% Attendance Winners**

Well done to all of our children who received 100% attendance for the Autumn Term. They each received a wristband and a certificate. Thank You to parents and carers for your continued support.