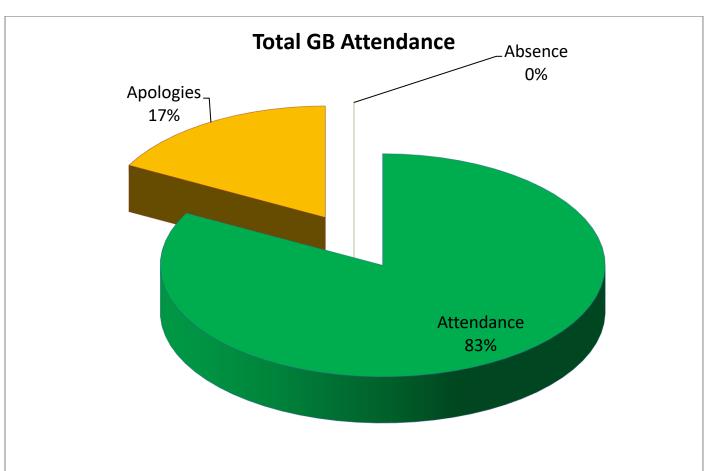

| Parent       | Parents               | 19-04-2021 – 18-04-2025                        |                                                           |                            |
| Lucinda Anne Mensforth | Staff        | Staff                 | 19-10-2018 – 18-10-22                          |                                                           |                            |
| Robert Stott           | Co-opted     | Governing Board       | 14-6-2018 – 18-09-2020                         |                                                           |                            |
| Amy O'Brien            | Co-opted     | Governing Board       | 29-01-2018 – 26-01-2021                        |                                                           |                            |









# **REGISTER OF GOVERNOR INTERESTS**

# STANHOPE PRIMARY SCHOOL

| Name                | Category        | Nature of Interest                                                  | Date<br>Interest<br>Registered | Date Interest<br>Ceased | Notes |
|---------------------|-----------------|---------------------------------------------------------------------|--------------------------------|-------------------------|-------|
| Abbi Adair          | Co-opted        | None                                                                | 13-5-2021                      |                         |       |
| Ms Keri Anglin      | Co-opted        | None                                                                | 1-08-2021                      |                         |       |
| John Hetheringt