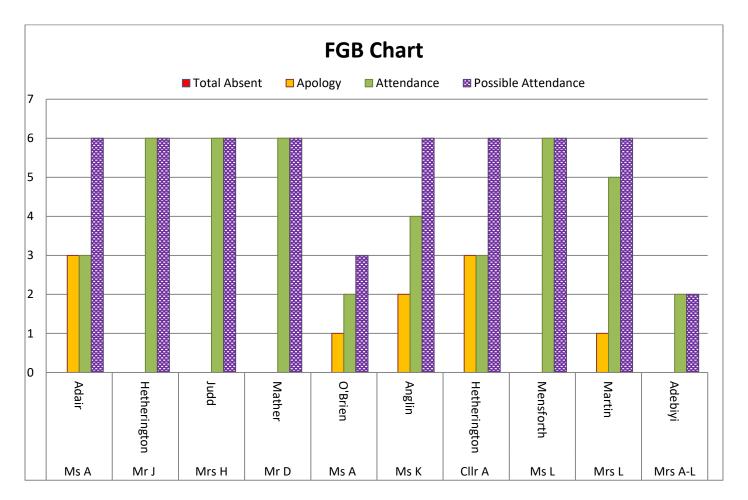

| Parent       | Parents               | 19-04-2021 – 18-04-2025                        |                                                           |                            |
| Lucinda Anne Mensforth | Staff        | Staff                 | 19-10-2018 – 18-10-22                          |                                                           |                            |
| Robert Stott           | Co-opted     | Governing Board       | 14-6-2018 – 18-09-2020                         |                                                           |                            |
| Amy O'Brien            | Co-opted     | Governing Board       | 29-01-2018 – 26-01-2021                        |                                                           |                            |









# **REGISTER OF GOVERNOR INTERESTS**

# STANHOPE PRIMARY SCHOOL

| Name                | Category        | Nature of Interest                                                  | Date<br>Interest<br>Registered | Date Interest<br>Ceased | Notes |
|---------------------|-----------------|---------------------------------------------------------------------|--------------------------------|-------------------------|-------|
| Abbi Adair          | Co-opted        | None                                                                | 13-5-2021                      |                         |       |
| Ms Keri Anglin      | Co-opted        | None                                                                | 1-08-2021                      |                         |       |
| John Heth