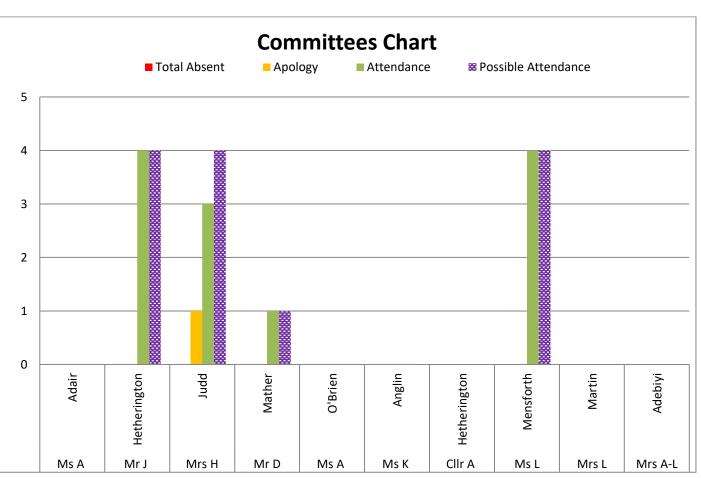

| Parent       | Parents               | 19-04-2021 – 18-04-2025                        |                                                           |                            |
| Lucinda Anne Mensforth | Staff        | Staff                 | 19-10-2018 – 18-10-22                          |                                                           |                            |
| Robert Stott           | Co-opted     | Governing Board       | 14-6-2018 – 18-09-2020                         |                                                           |                            |
| Amy O'Brien            | Co-opted     | Governing Board       | 29-01-2018 – 26-01-2021                        |                                                           |                            |









# **REGISTER OF GOVERNOR INTERESTS**

# STANHOPE PRIMARY SCHOOL

| Name                | Category        | Nature of Interest                                                  | Date<br>Interest<br>Registered | Date Interest<br>Ceased | Notes |
|---------------------|-----------------|---------------------------------------------------------------------|--------------------------------|-------------------------|-------|
| Abbi Adair          | Co-opted        | None                                                                | 13-5-2021                      |                         |       |
| Ms Keri Anglin      | Co-opted        | None                                                                | 1-08-2021                      |                         |       |
| John Hether