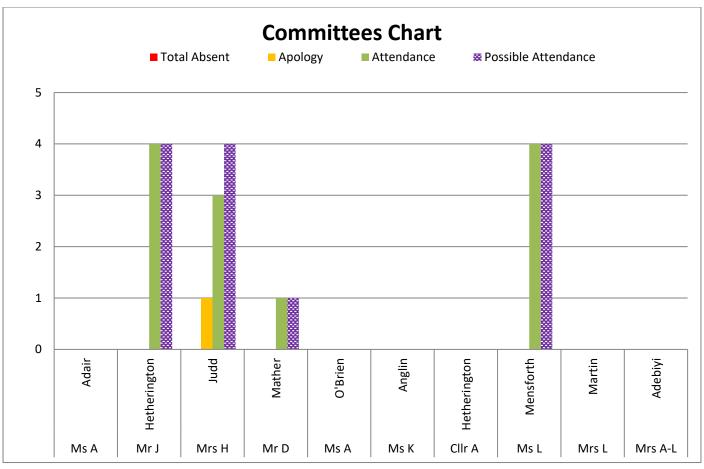

| Parent       | Parents               | 19-04-2021 – 18-04-2025                        |                                                           |                            |
| Lucinda Anne Mensforth | Staff        | Staff                 | 19-10-2018 – 18-10-22                          |                                                           |                            |
| Robert Stott           | Co-opted     | Governing Board       | 14-6-2018 – 18-09-2020                         |                                                           |                            |
| Amy O'Brien            | Co-opted     | Governing Board       | 29-01-2018 – 26-01-2021                        |                                                           |                            |









# **REGISTER OF GOVERNOR INTERESTS**

# STANHOPE PRIMARY SCHOOL

| Name                | Category        | Nature of Interest                                                  | Date<br>Interest<br>Registered | Date Interest<br>Ceased | Notes |
|---------------------|-----------------|---------------------------------------------------------------------|--------------------------------|-------------------------|-------|
| Abbi Adair          | Co-opted        | None                                                                | 13-5-2021                      |                         |       |
| Ms Keri Anglin      | Co-opted        | None                                                                | 1-08-2021                      |                         |       |
| John Hetherin