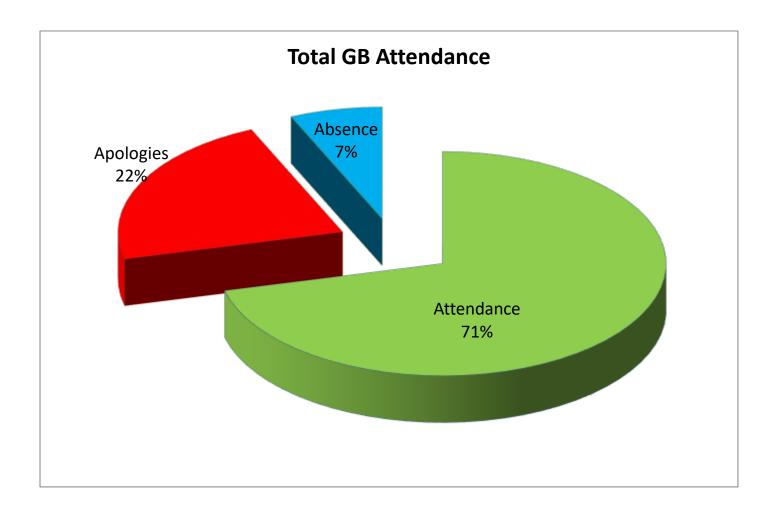

|
| Andrew James               | Parent       | Parents               | 04-03-2019 – 03-03-2023 |                                                          |                                  |
| Ms Sarah O'Neill           | Parent       | Parents               | 24-01-2017 – 23-01-2021 |                                                          |                                  |
| Mrs E Lowe                 | Staff        | Staff                 | 01-09-2016-31-08-2020   | Resources Committee<br>Curriculum & Policy Committee     |                                  |
| Mrs H Stamps               | Co-opted     | Governing Board       | 16-06-2016 – 15-06-2020 |                                                          |                                  |

## Attendance 2019/20







# **REGISTER OF GOVERNOR INTERESTS**

| Name                          | Category     | Nature of<br>Interest | Date Interest<br>Registered | Date<br>Interest<br>Ceased | Notes |
|-------------------------------|--------------|-----------------------|-----------------------------|----------------------------|-------|
| Ms Rachel<br>Charlotte Gowing | Co-opted     |                       |                             |                            |       |
| Ms Samantha<br>Harrison       | Parent       |                       |                             |                            |       |
| Cllr M Peacock                | Co-opted     |                       |                             |                            |       |
| Ms Samantha Tuck              | Parent       |