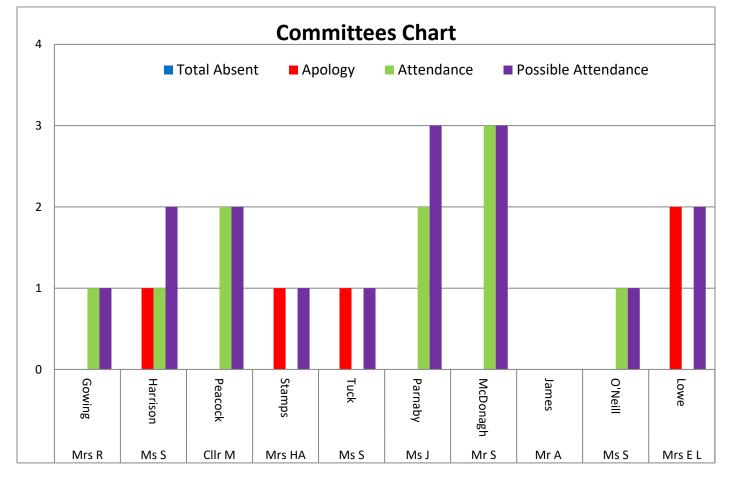

|
| Andrew James               | Parent       | Parents               | 04-03-2019 – 03-03-2023 |                                                          |                                  |
| Ms Sarah O'Neill           | Parent       | Parents               | 24-01-2017 – 23-01-2021 |                                                          |                                  |
| Mrs E Lowe                 | Staff        | Staff                 | 01-09-2016-31-08-2020   | Resources Committee<br>Curriculum & Policy Committee     |                                  |
| Mrs H Stamps               | Co-opted     | Governing Board       | 16-06-2016 – 15-06-2020 |                                                          |                                  |

## Attendance 2019/20







# **REGISTER OF GOVERNOR INTERESTS**

| Name                          | Category     | Nature of<br>Interest | Date Interest<br>Registered | Date<br>Interest<br>Ceased | Notes |
|-------------------------------|--------------|-----------------------|-----------------------------|----------------------------|-------|
| Ms Rachel<br>Charlotte Gowing | Co-opted     |                       |                             |                            |       |
| Ms Samantha<br>Harrison       | Parent       |                       |                             |                            |       |
| Cllr M Peacock                | Co-opted     |                       |                             |                            |       |
| Ms Samantha Tuck              | Parent       |