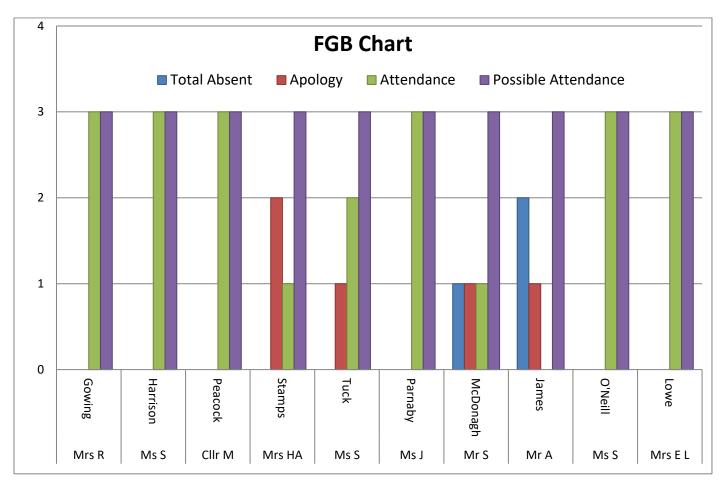

|
| Andrew James               | Parent       | Parents               | 04-03-2019 – 03-03-2023 |                                                          |                                  |
| Ms Sarah O'Neill           | Parent       | Parents               | 24-01-2017 – 23-01-2021 |                                                          |                                  |
| Mrs E Lowe                 | Staff        | Staff                 | 01-09-2016-31-08-2020   | Resources Committee<br>Curriculum & Policy Committee     |                                  |
| Mrs H Stamps               | Co-opted     | Governing Board       | 16-06-2016 – 15-06-2020 |                                                          |                                  |

## Attendance 2019/20







# **REGISTER OF GOVERNOR INTERESTS**

| Name                          | Category     | Nature of<br>Interest | Date Interest<br>Registered | Date<br>Interest<br>Ceased | Notes |
|-------------------------------|--------------|-----------------------|-----------------------------|----------------------------|-------|
| Ms Rachel<br>Charlotte Gowing | Co-opted     |                       |                             |                            |       |
| Ms Samantha<br>Harrison       | Parent       |                       |                             |                            |       |
| Cllr M Peacock                | Co-opted     |                       |                             |                            |       |
| Ms Samantha Tuck              | Parent       |