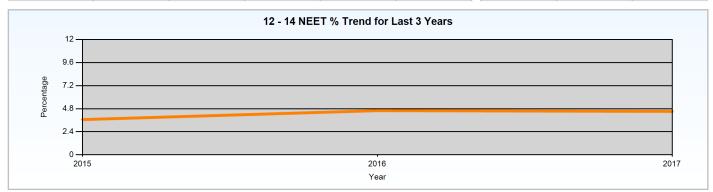

#### 2017 Activity Survey Results - Court Fields School

Report Date: 20/02/2018

Activity Summary of young people in years 12-14 (as at 30th November) who attended statutory education at Court Fields School for the last 3 years

| Year          | Cohort | NEET | In Learning | Particpating | Not Known | ı |
|---------------|--------|------|-------------|--------------|-----------|---|
| November 2017 | 426    | 14   | 291         | 290          | 116       |   |
| November 2016 | 439    | 16   | 316         | 315          | 91        | ; |
| November 2015 | 445    | 15   | 345         | 343          | 36        | ; |

| NEET<br>% | In Learning<br>% | Participating % |
|-----------|------------------|-----------------|
| 3.3 %     | 68.3 %           | 68.1 %          |
| 3.6 %     | 72.0 %           | 71.8 %          |
| 3.4 %     | 77.5 %           | 77.1 %          |