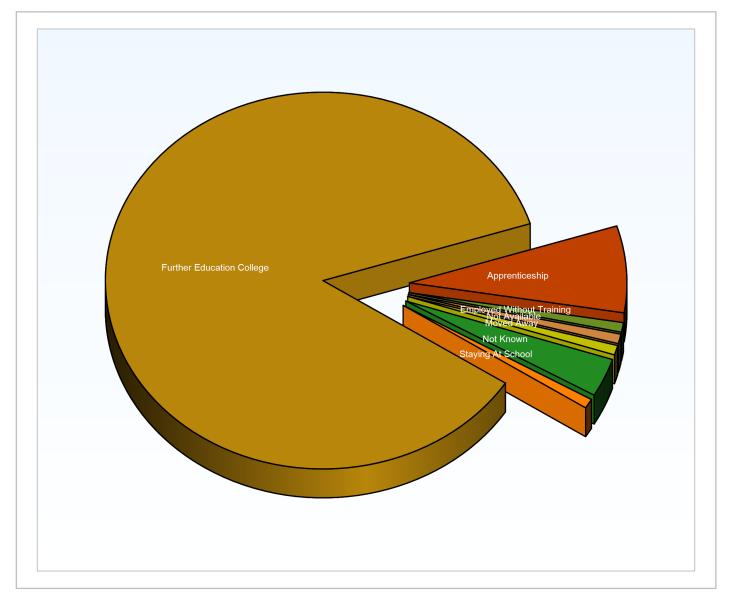

# 2017 Activity Survey Results - Court Fields School

Report Date: 20/02/2018

2017 Year 11 Activity Survey Results Table

| Activity                  | Count | %       |
|---------------------------|-------|---------|
| Staying At School         | 1     | 0.8 %   |
| Further Education College |       | 86.0 %  |
| Apprenticeship            |       | 7.4 %   |
| Employed Without Training |       | 0.8 %   |
| Not Available             | 1     | 0.8 %   |
| Moved Away                | 1     | 0.8 %   |
| Not Known                 | 4     | 3.3 %   |
| Total                     | 121   | 100.0 % |
| NEET %                    |       |         |
| Not Known %               |       |         |
| Participating %           |       |         |

# 2017 Activity Survey Results - Court Fields School

Report Date: 20/02/2018

Chart of 2017 Year 11 Activity Survey Results