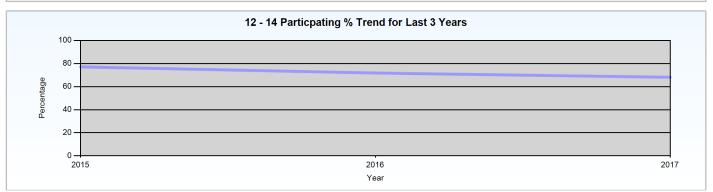

#### 2017 Activity Survey Results - Court Fields School

Report Date: 20/02/2018

Activity Summary of young people in years 12-14 (as at 30th November) who attended statutory education at Court Fields School for the last 3 years

| Year          | Cohort | NEET | In Learning | Particpating | Not Known | ı |
|---------------|--------|------|-------------|--------------|-----------|---|
| November 2017 | 426    | 14   | 291         | 290          | 116       |   |
| November 2016 | 439    | 16   | 316         | 315          | 91        | ; |
| November 2015 | 445    | 15   | 345         | 343          | 36        | ; |

| NEET<br>% | In Learning<br>% | Participating % |
|-----------|------------------|-----------------|
| 3.3 %     | 68.3 %           | 68.1 %          |
| 3.6 %     | 72.0 %           | 71.8 %          |
| 3.4 %     | 77.5 %           | 77.1 %          |