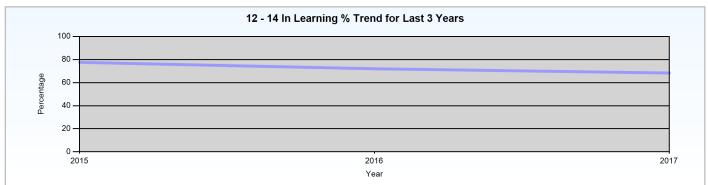

#### 2017 Activity Survey Results - Court Fields School

Report Date: 20/02/2018

Activity Summary of young people in years 12-14 (as at 30th November) who attended statutory education at Court Fields School for the last 3 years

| Year          | Cohort | NEET | In Learning | Particpating | Not Known | ı |
|---------------|--------|------|-------------|--------------|-----------|---|
| November 2017 | 426    | 14   | 291         | 290          | 116       |   |
| November 2016 | 439    | 16   | 316         | 315          | 91        | ; |
| November 2015 | 445    | 15   | 345         | 343          | 36        | ; |

| NEET<br>% | In Learning<br>% | Participating % |
|-----------|------------------|-----------------|
| 3.3 %     | 68.3 %           | 68.1 %          |
| 3.6 %     | 72.0 %           | 71.8 %          |
| 3.4 %     | 77.5 %           | 77.1 %          |