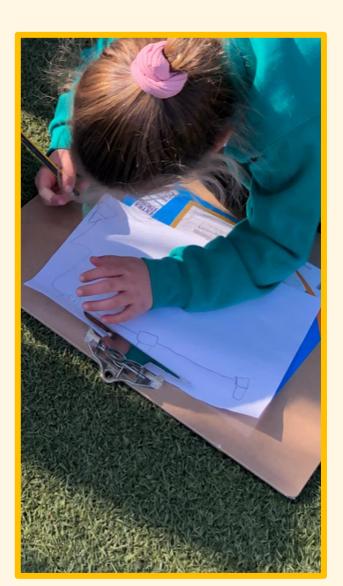

## Some people pass the shops.

Some people pass the fire station

We drew maps of our route to school. We marked on the things we pass on our way.

"I go round 3 corners. That's a post box." "That's the flats. The road goes round there"

## Some amazing maps