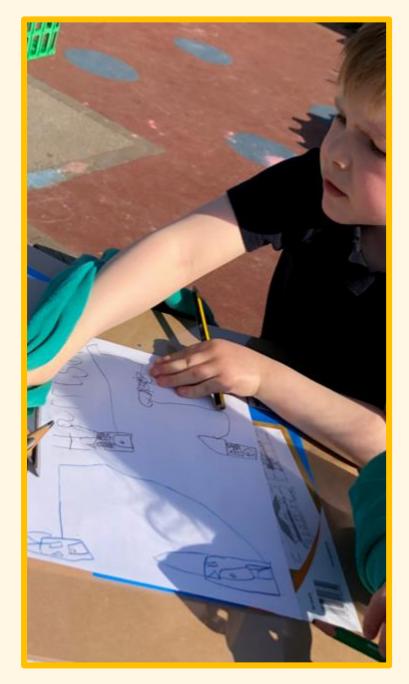

## Some people pass the shops.

Some people pass the fire station

We drew maps of our route to school. We marked on the things we pass on our way.

"I go round 3 corners. That's a post box." "That's the flats. The road goes round there"

## Some amazing maps