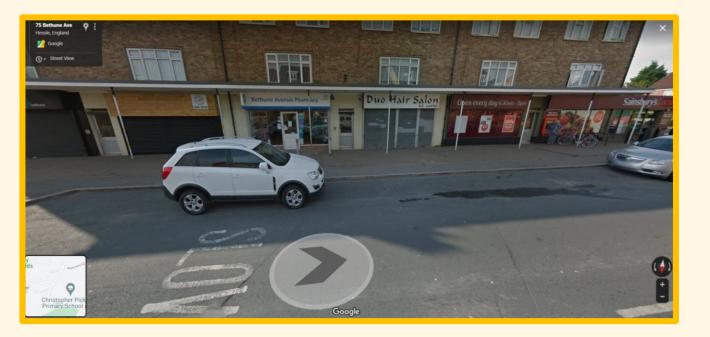

## Some people pass the shops.

Some people pass the fire station

We drew maps of our route to school. We marked on the things we pass on our way.

"I go round 3 corners. That's a post box." "That's the flats. The road goes round there"