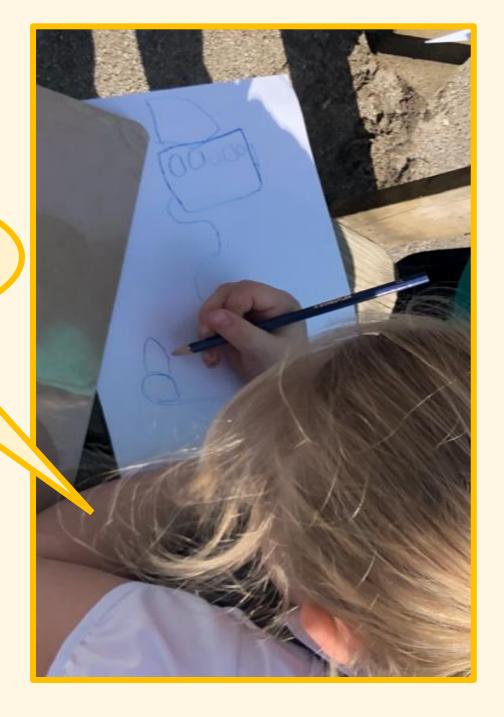

## Some people pass the shops.

Some people pass the fire station

We drew maps of our route to school. We marked on the things we pass on our way.

"I go round 3 corners. That's a post box." "That's the flats. The road goes round there"

## Some amazing maps