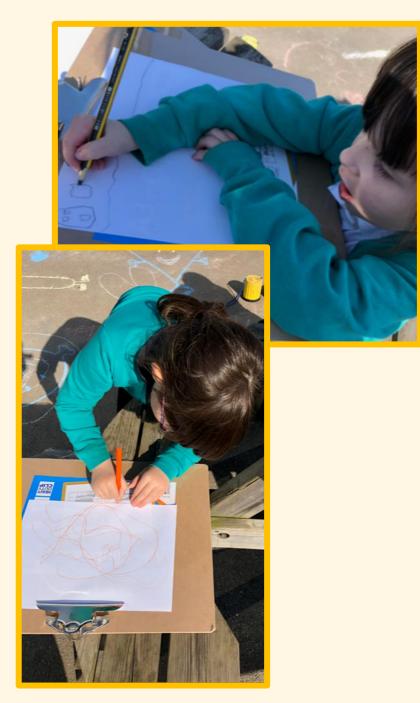

## Some people pass the shops.

Some people pass the fire station

We drew maps of our route to school. We marked on the things we pass on our way.

"I go round 3 corners. That's a post box." "That's the flats. The road goes round there"