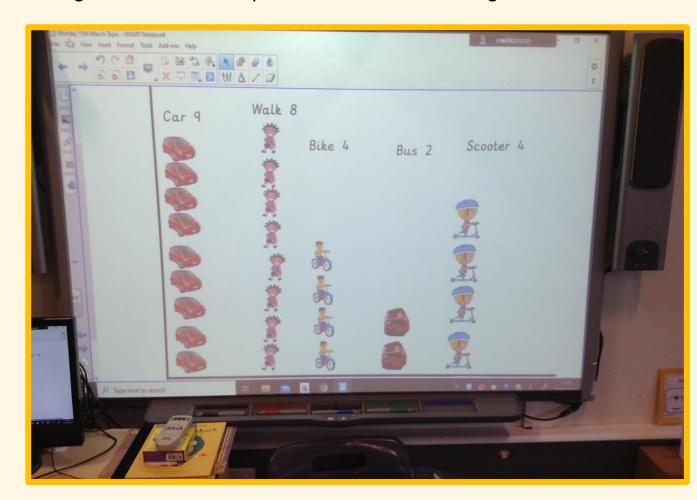

## Getting to school

We have been thinking about transport and how we get to school.

Here is a chart showing the different ways we get to school.

We talked about the heathy ways to get to school.

Even thought coming in the car was most popular, we discovered that most people made a healthy choice when travelling to school.