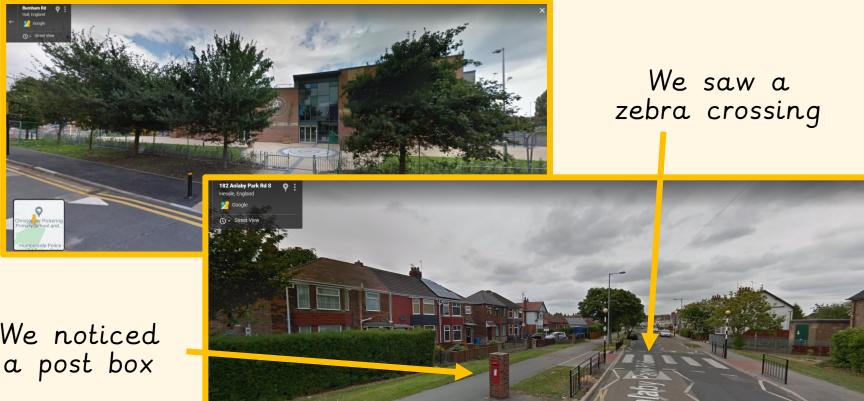

Next, we thought about the different things we see on our way to school. We used **Google street view** to look at the roads around school. On our way to school, we pass lots of interesting things.

We noticed a post box