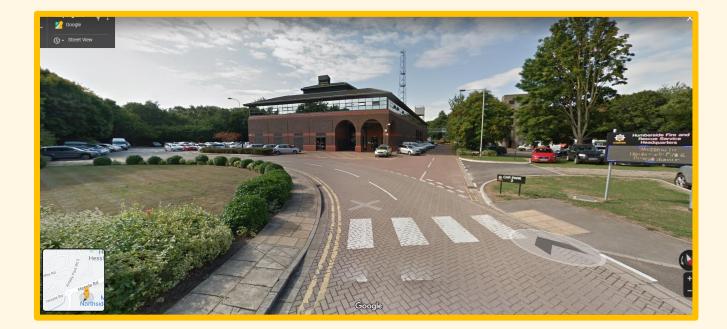

## Some people pass the shops.

Some people pass the fire station

We drew maps of our route to school. We marked on the things we pass on our way.

"I go round 3 corners. That's a post box." "That's the flats. The road goes round there"