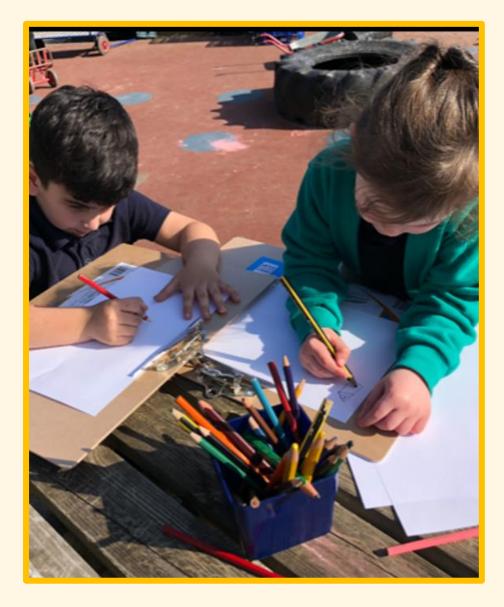

## Some people pass the shops.

Some people pass the fire station

We drew maps of our route to school. We marked on the things we pass on our way.

"I go round 3 corners. That's a post box." "That's the flats. The road goes round there"

## Some amazing maps