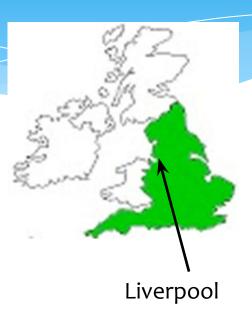

### England is famous for its musicians such as the Beatles, who came from a city called Liverpool.