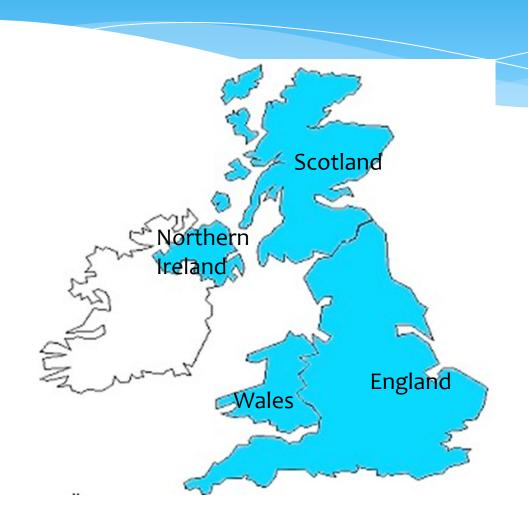

### The UK is made up of four countries: England, Scotland, Wales and Northern Ireland.