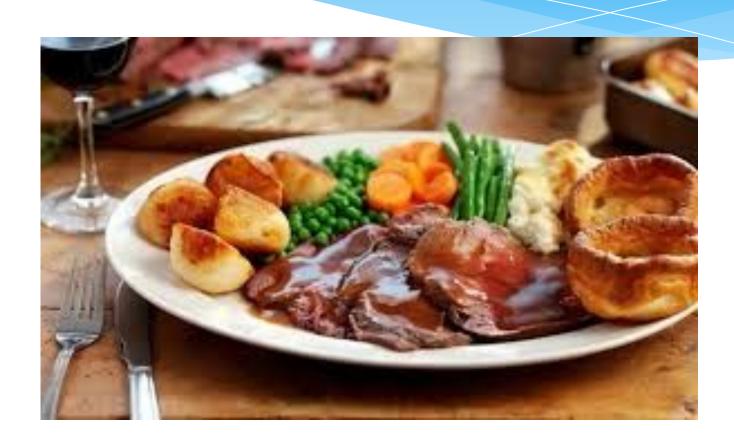

# Or a 'Sunday dinner', which is roast beef, Yorkshire pudding, vegetables and gravy and it is not only eaten on a Sunday!