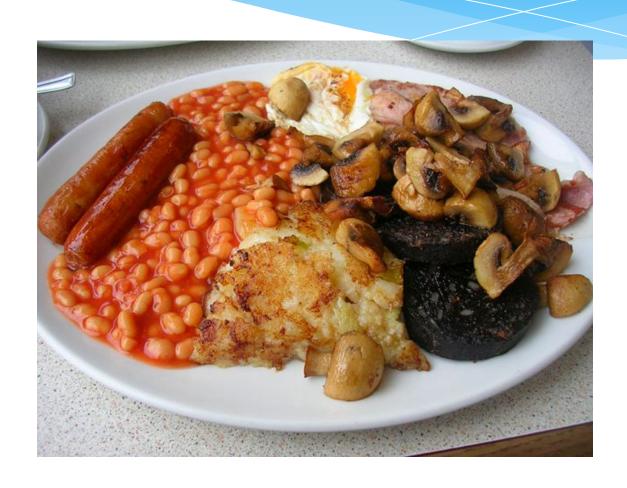

# It is also famous for its food such as the full English breakfast, which is eggs, beans, sausages, mushrooms, hash browns, bacon and toast!