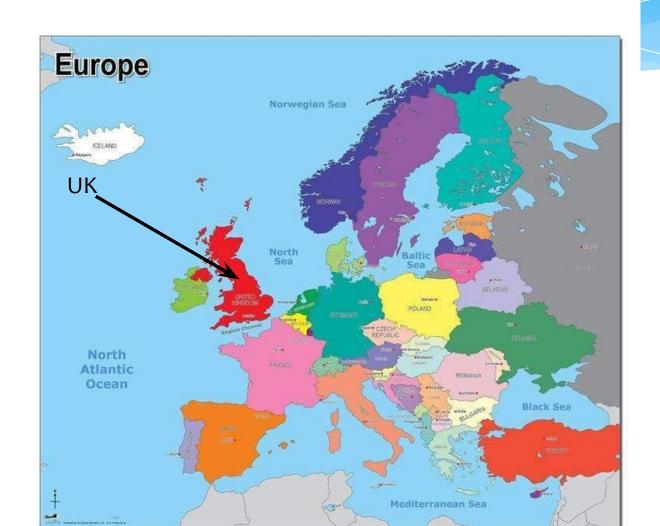

## The United Kingdom is in the continent of Europe.



### The UK is made up of four countries: England, Scotland, Wales and Northern Ireland.



# England is the biggest country in the United Kingdom and contains 86% of the population! We live in England in a town called South Shields.



## We have a flag for the UK and a flag for England.





### London is the capital city of England.

London



### England is famous for its musicians such as the Beatles, who came from a city called Liverpool.





# It is also famous for its food such as the full English breakfast, which is eggs, beans, sausages, mushrooms, hash browns, bacon and toast!



# Or a 'Sunday dinner', which is roast beef, Yorkshire pudding, vegetables and gravy and it is not only eaten on a Sunday!



#### In South Shields we love fish and chips!



#### For dessert we love