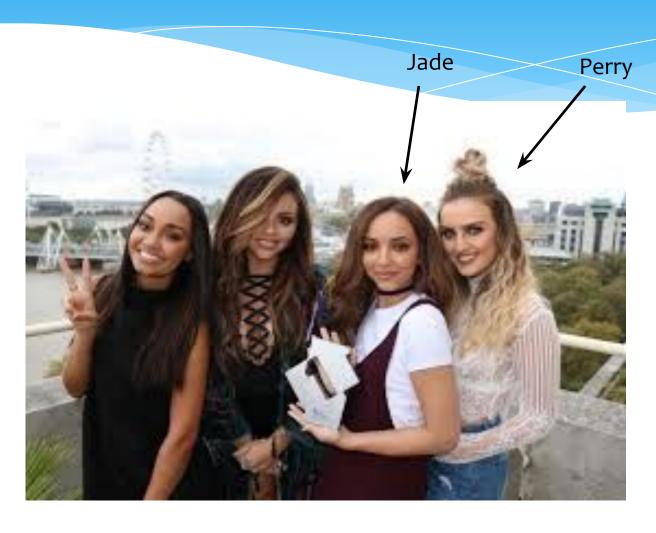

South Shields.



## We have a flag for the UK and a flag for England.





### London is the capital city of England.

London



### England is famous for its musicians such as the Beatles, who came from a city called Liverpool.





# It is also famous for its food such as the full English breakfast, which is eggs, beans, sausages, mushrooms, hash browns, bacon and toast!



# Or a 'Sunday dinner', which is roast beef, Yorkshire pudding, vegetables and gravy and it is not only eaten on a Sunday!



#### In South Shields we love fish and chips!



#### For dessert we love ice cream.



### We love watching and playing football, and all sorts of different sports.





#### Although it is not often hot and sunny!



## Do you like 'Little Mix'? Jade and Perry are both from South Shields!