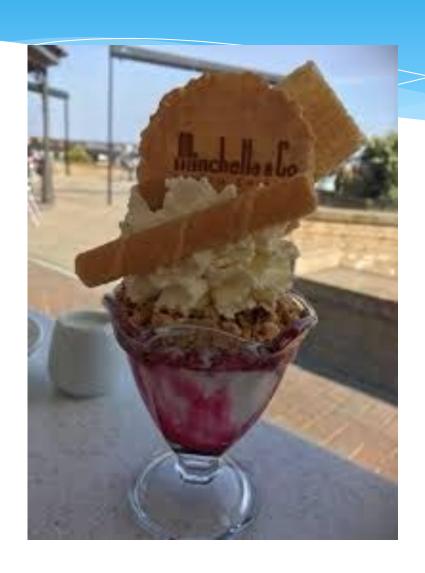

is made up of four countries: England, Scotland, Wales and Northern Ireland.



# England is the biggest country in the United Kingdom and contains 86% of the population! We live in England in a town called South Shields.



## We have a flag for the UK and a flag for England.





### London is the capital city of England.

London



### England is famous for its musicians such as the Beatles, who came from a city called Liverpool.





# It is also famous for its food such as the full English breakfast, which is eggs, beans, sausages, mushrooms, hash browns, bacon and toast!



# Or a 'Sunday dinner', which is roast beef, Yorkshire pudding, vegetables and gravy and it is not only eaten on a Sunday!



#### In South Shields we love fish and chips!



#### For dessert we love ice cream.



### We love watching and playing football, and all sorts of different sports.





#### Although it is not often hot and sunny!



## Do you like 'Little Mix'? Jade and Perry are both from South Shields!