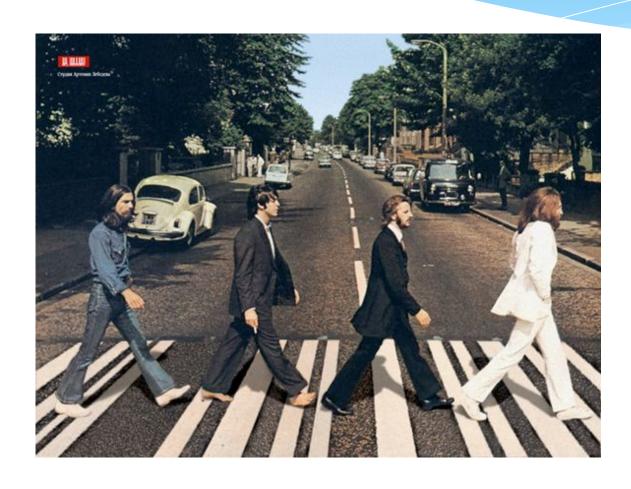

### England is famous for its musicians such as the Beatles, who came from a city called Liverpool.