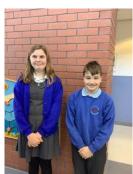

A uniform gives a school a sense of identity, belonging and pride. Pupils at Keelman's Way look very smart in our uniform.

Our uniform consists of the following;

- Pale blue polo shirt or t shirt, preferably with the school logo
- Royal blue sweatshirt or cardigan preferably with the logo
- Black or dark grey trousers/ joggers / skirt / pinafore
- Blue/white checked dresses for summer