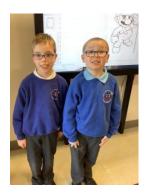

A uniform gives a school a sense of identity, belonging and pride. Pupils at Keelman's Way look very smart in our uniform.

Our uniform consists of the following;

- Pale blue polo shirt or t shirt, preferably with the school logo
- Royal blue sweatshirt or cardigan preferably with the logo
- Black or dark grey trousers/ joggers / skirt / pinafore
- Blue/white checked dresses for summer