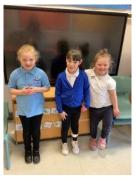

A uniform gives a school a sense of identity, belonging and pride. Pupils at Keelman's Way look very smart in our uniform.

Our uniform consists of the following;

- Pale blue polo shirt or t shirt, preferably with the school logo
- Royal blue sweatshirt or cardigan preferably with the logo
- Black or dark grey trousers/ joggers / skirt / pinafore
- Blue/white checked dresses for summer