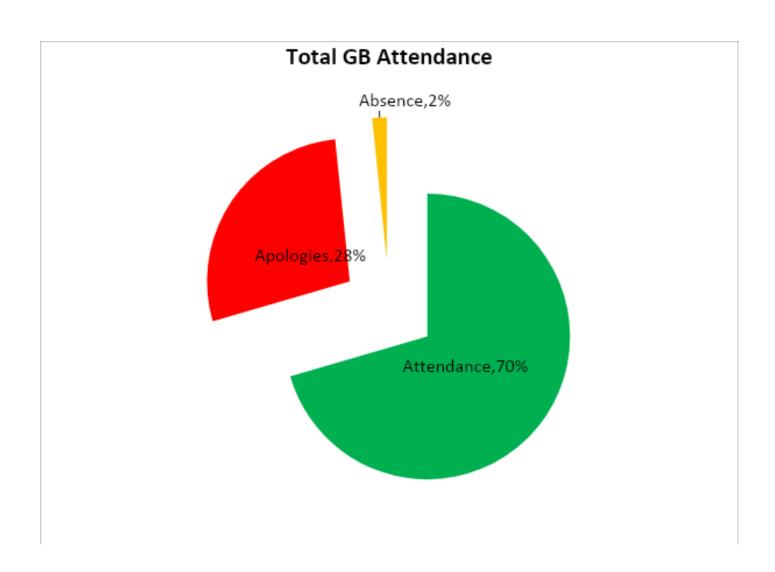

| 05-11-2016 – 04-11-2020                            |                                                                                                          |                                  |
| Cllr John Mccabe     | LEA                    | Local Authority                    | 05-11-2016 – 04-11-2020                            |                                                                                                          |                                  |

|               |            |                 | 05-11-2020 – 18-06-2021 |  |
|---------------|------------|-----------------|-------------------------|--|
|               |            |                 |                         |  |
| Pat Porthouse | Foundation | Governing Board | 15-11-2016 – 05-11-2020 |  |







## **REGISTER OF GOVERNOR INTERESTS**

## **KEELMANS WAY SCHOOL**

| Name                 | Position     | Nature of Interest | Date Interest Registered | Date Interest Ceased | Notes               |
|----------------------|--------------|--------------------|--------------------------|----------------------|---------------------|
| Ms Emily Jane Royle  | Co-opted     |                    |                          |                      | Deputy Head Teacher |
| Russ Saunders        | Co-opted     |                    |                          |                      |                     |
| Dianne Staincliffe   | Co-opted     |                    |                          |                      |                     |
| Ms Jillian Mordue    | Co-opted     |                    |