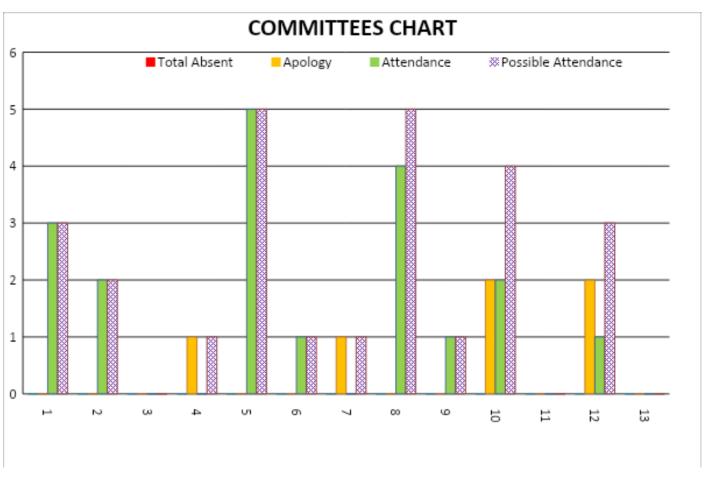

| 05-11-2016 – 04-11-2020                            |                                                                                                          |                                  |
| Cllr John Mccabe     | LEA                    | Local Authority                    | 05-11-2016 – 04-11-2020                            |                                                                                                          |                                  |

|               |            |                 | 05-11-2020 – 18-06-2021 |  |
|---------------|------------|-----------------|-------------------------|--|
|               |            |                 |                         |  |
| Pat Porthouse | Foundation | Governing Board | 15-11-2016 – 05-11-2020 |  |







## **REGISTER OF GOVERNOR INTERESTS**

## **KEELMANS WAY SCHOOL**

| Name                 | Position     | Nature of Interest | Date Interest Registered | Date Interest Ceased | Notes               |
|----------------------|--------------|--------------------|--------------------------|----------------------|---------------------|
| Ms Emily Jane Royle  | Co-opted     |                    |                          |                      | Deputy Head Teacher |
| Russ Saunders        | Co-opted     |                    |                          |                      |                     |
| Dianne Staincliffe   | Co-opted     |                    |                          |                      |                     |
| Ms Jillian Mordue    | Co-opted     |                    |