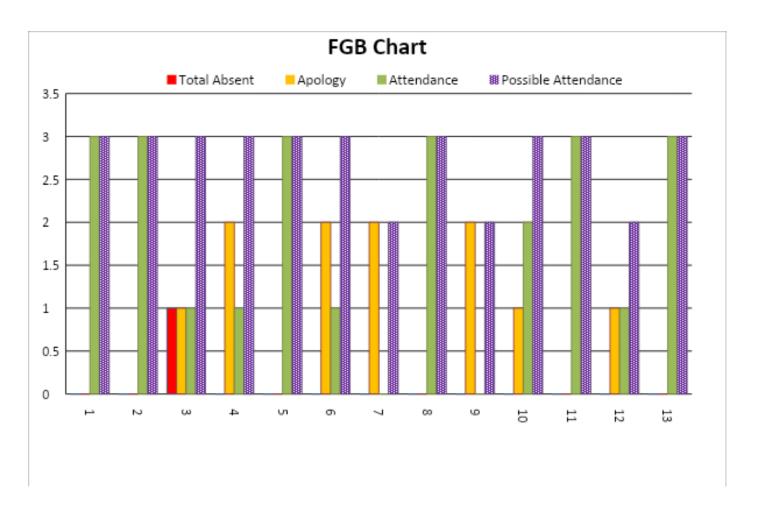

| 05-11-2016 – 04-11-2020                            |                                                                                                          |                                  |
| Cllr John Mccabe     | LEA                    | Local Authority                    | 05-11-2016 – 04-11-2020                            |                                                                                                          |                                  |

|               |            |                 | 05-11-2020 – 18-06-2021 |  |
|---------------|------------|-----------------|-------------------------|--|
|               |            |                 |                         |  |
| Pat Porthouse | Foundation | Governing Board | 15-11-2016 – 05-11-2020 |  |







## **REGISTER OF GOVERNOR INTERESTS**

## **KEELMANS WAY SCHOOL**

| Name                 | Position     | Nature of Interest | Date Interest Registered | Date Interest Ceased | Notes               |
|----------------------|--------------|--------------------|--------------------------|----------------------|---------------------|
| Ms Emily Jane Royle  | Co-opted     |                    |                          |                      | Deputy Head Teacher |
| Russ Saunders        | Co-opted     |                    |                          |                      |                     |
| Dianne Staincliffe   | Co-opted     |                    |                          |                      |                     |
| Ms Jillian Mordue    | Co-opted     |                    |