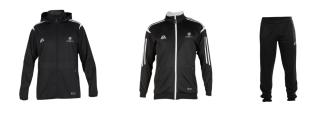

# The optional additional PE Kit - Pendle Sportwear

As per the uniform policy, the student can wear an additional **optional tracksuit for PE.** We have looked at several companies who are able to provide these items and we have decided that the tracksuits from Pendle Sportswear are the most suitable. Pendle Sportswear are an online company who you can order from directly. Postage is £3.00

Please go to the link on the academy website of by going to https://st-lawrence-academy.footballkit.co.uk/kits/football-traning-wear/