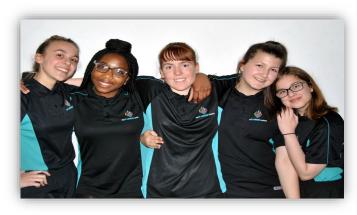

### Boys and Girls PE Kit

Black & teal sports polo-shirt with embroidered Academy logo

Black shorts with embroidered Academy logo

### Black sports socks

Appropriate footwear for use on astro turf surfaces – e.g. moulded football boots, astro turf trainers