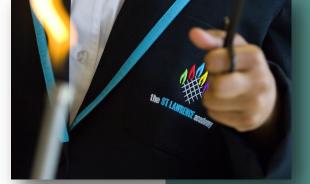

#### **Girls Uniform**

Black blazer embroidered with Academy logo on pocket, teal braiding on lapel and matching lining

Shirt with collar

Clip on Academy tie in teal/black stripe

| Black knee length skirt (not stretch) or full length |
|------------------------------------------------------|
| school trousers (not denim or leggings)              |
| Black socks or plain tights (black or neutral)       |
|                                                      |

### **Boys Uniform**

Black blazer embroidered with Academy logo on pocket, teal braiding on lapel and matching lining

White shirt with collar

Clip on Academy tie in teal/black stripe

Black full length school trousers (not denim)