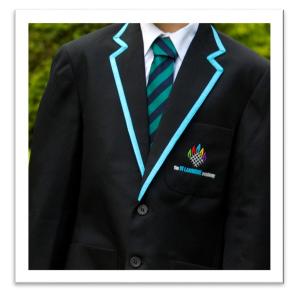

#### **Girls Uniform**

Black blazer embroidered with Academy logo on pocket, teal braiding on lapel and matching lining

Shirt with collar

Clip on Academy tie in teal/black stripe

| Black knee length skirt (not stretch) or full length |
|------------------------------------------------------|
| school trousers (not denim or leggings)              |
| Black socks or plain tights (black or neutral)       |
|                                                      |

### **Boys Uniform**

Black blazer embroidered with Academy logo on pocket, teal braiding on lapel and matching lining

White shirt with collar

Clip on Academy tie in teal/black stripe

Black full length school trousers (not denim)