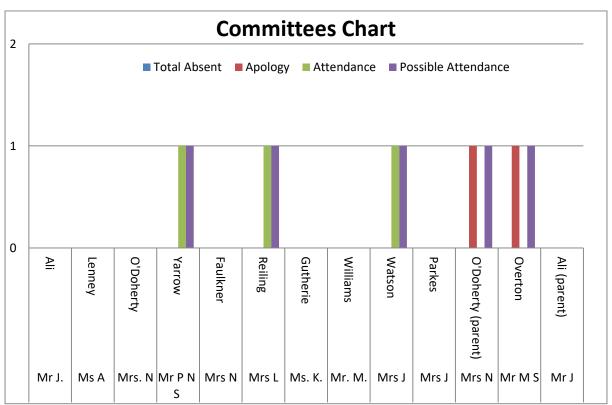

| Parents                    | 17-05-2019 - 16-05-2023                            |                                                                           |  |
| Jane Parkes          | Staff                                                                                  | Staff                      | 12-11-2015 - 11-11-2019<br>12-11-2019 - 11-11-2023 | Staffing Committee                                                        |  |
| Mark Stephen Overton | Co-opted                                                                               | Governing Board            | 04-10-2017 – 05-03-2019                            | Staffing Committee Complaints Committee Pay Review Committee              |  |

#### Attendance 2019/20







### **REGISTER OF GOVERNOR INTERESTS**

### BEDE BURN PRIMARY SCHOOL

| Name             | Position     | Nature of Interest                                                                                                                                     | Date Interest<br>Registered | Date Interest<br>Ceased | Notes                     |
|------------------|--------------|--------------------------------------------------------------------------------------------------------------------------------------------------------|-----------------------------|-------------------------|---------------------------|
| Jason Ali        | Co-opted     |