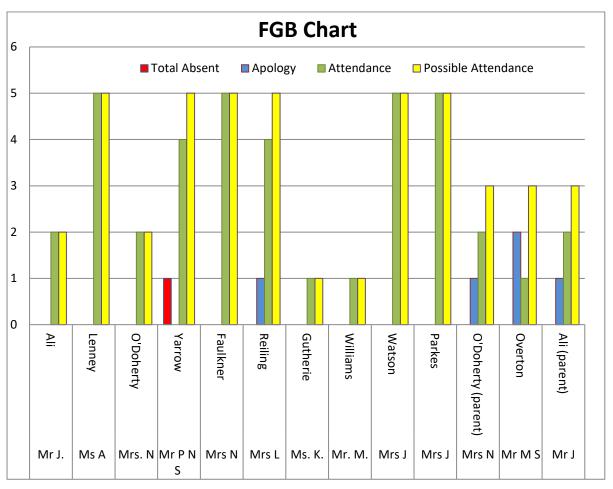

| Parents                    | 17-05-2019 - 16-05-2023                            |                                                                           |  |
| Jane Parkes          | Staff                                                                                  | Staff                      | 12-11-2015 - 11-11-2019<br>12-11-2019 - 11-11-2023 | Staffing Committee                                                        |  |
| Mark Stephen Overton | Co-opted                                                                               | Governing Board            | 04-10-2017 – 05-03-2019                            | Staffing Committee Complaints Committee Pay Review Committee              |  |

#### Attendance 2019/20







### **REGISTER OF GOVERNOR INTERESTS**

### BEDE BURN PRIMARY SCHOOL

| Name             | Position     | Nature of Interest                                                                                                                                     | Date Interest<br>Registered | Date Interest<br>Ceased | Notes                     |
|------------------|--------------|--------------------------------------------------------------------------------------------------------------------------------------------------------|-----------------------------|-------------------------|---------------------------|
| Jason Ali        | Co-opted     |