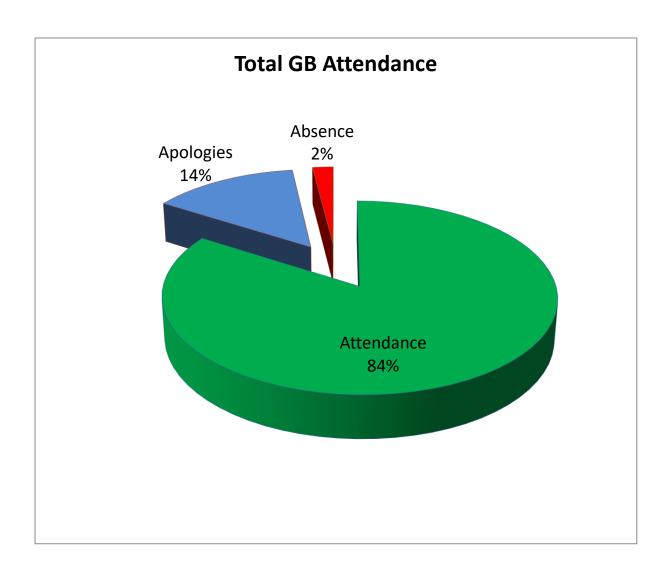

| Parents                    | 17-05-2019 - 16-05-2023                            |                                                                           |  |
| Jane Parkes          | Staff                                                                                  | Staff                      | 12-11-2015 - 11-11-2019<br>12-11-2019 - 11-11-2023 | Staffing Committee                                                        |  |
| Mark Stephen Overton | Co-opted                                                                               | Governing Board            | 04-10-2017 – 05-03-2019                            | Staffing Committee Complaints Committee Pay Review Committee              |  |

#### Attendance 2019/20







### **REGISTER OF GOVERNOR INTERESTS**

### BEDE BURN PRIMARY SCHOOL

| Name             | Position     | Nature of Interest                                                                                                                                     | Date Interest<br>Registered | Date Interest<br>Ceased | Notes                     |
|------------------|--------------|--------------------------------------------------------------------------------------------------------------------------------------------------------|-----------------------------|-------------------------|---------------------------|
| Jason Ali        | Co-opted     |