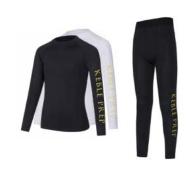

Keble Reception PE Polo PE Kit - Reception Only From £8.95

Keble Tracksuit Top Outerwear From £25.00

Keble Shorts/Skort White With Logo From £11.95 / From £16.95

Keble Base Layer Top/Bottoms Top in Black or White Bottoms in Black From £17.95 / From £18.95

**Keble Tracksuit Top** Outerwear From £25.00

Keble Shorts/Skort White With Logo From £11.95 / From £16.95

Keble Base Layer Top/Bottoms Top in Black or White . Bottoms in Black From £17.95 / From £18.95

Keble Shorts/Skort

White With Logo

From £11.95 / From

£16.95

Keble Base Layer Top/ Bottoms From £17.95 / From £18.95

Keble PE Bag Drawstring with Zip £8.95

Keble Pull Along With Wheels £65.00

Keble Holdall / Bootbag £25.00 / £12.95

Keble Waterproof Rain Jacket From £27.50

Keble Backcare Backpack £45.00

Keble Tracksuit Top / Tracksuit Bottoms From £25.00 / From £18.95

Keble Cricket Shirt / Keble Cricket Trousers From £21.95 / From £19.95

WWW.SMITHSSCHOOLWEAR.CO.UK

SMITHS SCHOOLWEAR

Keble PE T-Shirt Bedivare – Red, Geraint – Green, Gareth – Blue From £17.50

Keble Shorts/Skort White With Logo From £11.95 / From £16.95

Keble Base Layer Top/ Bottoms From £17.95 / From £18.95

Keble PE Bag Drawstring with Zip £8.95

Keble Pull Along With Wheels £65.00

Keble Holdall £25.00

Keble Bootbag £12.95

Keble Backcare Backpack £45.00

Keble Tracksuit Top / Tracksuit Bottoms From £25.00 / From £18.95