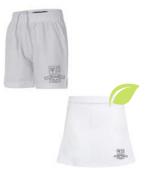

Keble Reception PE Polo PE Kit - Reception Only From £8.95

Keble Tracksuit Top Outerwear From £25.00

Keble Shorts/Skort White With Logo From £11.95 / From £16.95

Keble Base Layer Top/Bottoms Top in Black or White Bottoms in Black From £17.95 / From £18.95

**Keble Tracksuit Top** Outerwear From £25.00

Keble Shorts/Skort White With Logo From £11.95 / From £16.95

Keble Base Layer Top/Bottoms Top in Black or White . Bottoms in Black From £17.95 / From £18.95

Keble Shorts/Skort

White With Logo

From £11.95 / From

£16.95

Keble Base Layer Top/ Bottoms From £17.95 / From £18.95

Keble PE Bag Drawstring with Zip £8.95

Keble Pull Along With Wheels £65.00

Keble Holdall / Bootbag £25.00 / £12.95

WWW.SMITHSSCHOOLWEAR.CO.UK

SMITHS SCHOOLWEAR

Keble PE T-Shirt Bedivare – Red, Geraint – Green, Gareth – Blue From £17.50

Keble Shorts/Skort White With Logo From £11.95 / From £16.95

Keble Base Layer Top/ Bottoms From £17.95 / From £18.95