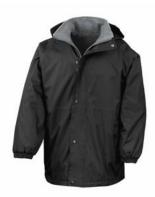

Smiths schoolwear

10

# 2023 PRICE LIST

WWW.SMITHSSCHOOLWEAR.CO.UK

## **NURSERY DAYWEAR**



Keble Sweatshirt Daywear for Nursery From £10.95





Keble Polo Shirt Daywear for Nursery From £10.50





Keble Jogging Bottoms Daywear for Nursery From £12.50





Keble Nursery Shorts Embroidered with Logo From £7.50



Black Stormdri Coat Outerwear From £26.00



### ACCESSORIES



Black Stretch Gloves Thick Knit £4.50



Keble Scarf Thick Knit £16.95



Keble Winter Hat Thick Knit £6.95



Keble Legionnaire Cap Protective Neck Flap £6.95



Edding Laundry Marker Set Pen and 25 Name Tapes £6.50



Stikins Write On, Peel Off, Stick In! £11.50



WT Bow Clips & Bobbles 4 clips, 2 bow bobbles, 6 ponios £3.50



Zeco Ankle Socks (5 Pack) Cotton Rich with Lycra £7.95



Zeco Cotton Rich Tights 2 Pack From £10.50



### **RECEPTION DAYWEAR**



Keble Blazer With Inside Pockets From £55.00



Keble Jumper Contrast Yellow/Black Trim From £21.95





Keble Slipover Contrast Yellow/Black Trim From £20.95





Keble Cardigan Contrast Yellow/Black Trim From £22.95





Keble Tie Worn with Button-Up Shirt From £5.5