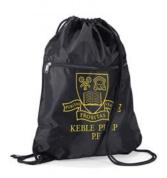

Keble PE Bag Drawstring Bag with Zip £8.95

Keble PE T-Shirt Bedivare – Red, Geraint – Green, Gareth – Blue From £17.50

Keble Legionnaire Cap With Protective Neck Flap £6.95

Keble Winter Hat Knitted Hat £6.95

Keble PE Bag Drawstring Bag with Zip £8.95

**Painting Overall** 100% Nylon with PU

Coating

From £15.50

**Keble Legionnaire Cap** With Protective Neck Flap £6.95

**Keble Winter Hat** Knitted Hat £6.95

**Keble Cap** For All Years £30.95

**Keble Bootbag** 

£12.95

Stikins Write On, Peel Off, Stick In! £11.50

**Keble Small Backpack** With Zip Front Pocket £16.00

**Keble Waterproof Rain** Jacket From £27.50

WWW.SMITHSSCHOOLWEAR.CO.UK

Keble Shorts/Skort

White With Logo

From £11.95 / From

£16.95

Keble Base Layer Top/ Bottoms From £17.95 / From £18.95

Keble PE Bag Drawstring with Zip £8.95

Keble Pull Along With Wheels £65.00

Keble Holdall / Bootbag £25.00 / £12.95

Keble PE Bag Drawstring with Zip £8.95

Keble Pull Along With Wheels £65.00

Keble Holdall £25.00

Keble Bootbag £12.95

Keble Backcare Backpack £45.00

Keble Tracksuit Top / Tracksuit Bottoms From £25.00 / From £18.95