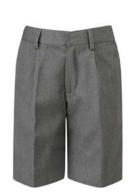

Banner Essex Shorts Seasonal Summer Shorts From £11.50

Grey Junior Trousers From £12.95

Keble Day Socks With Yellow/Black Hoops From £16.00

\*Prices correct at time of printing.

WWW.SMITHSSCHOOLWEAR.CO.UK