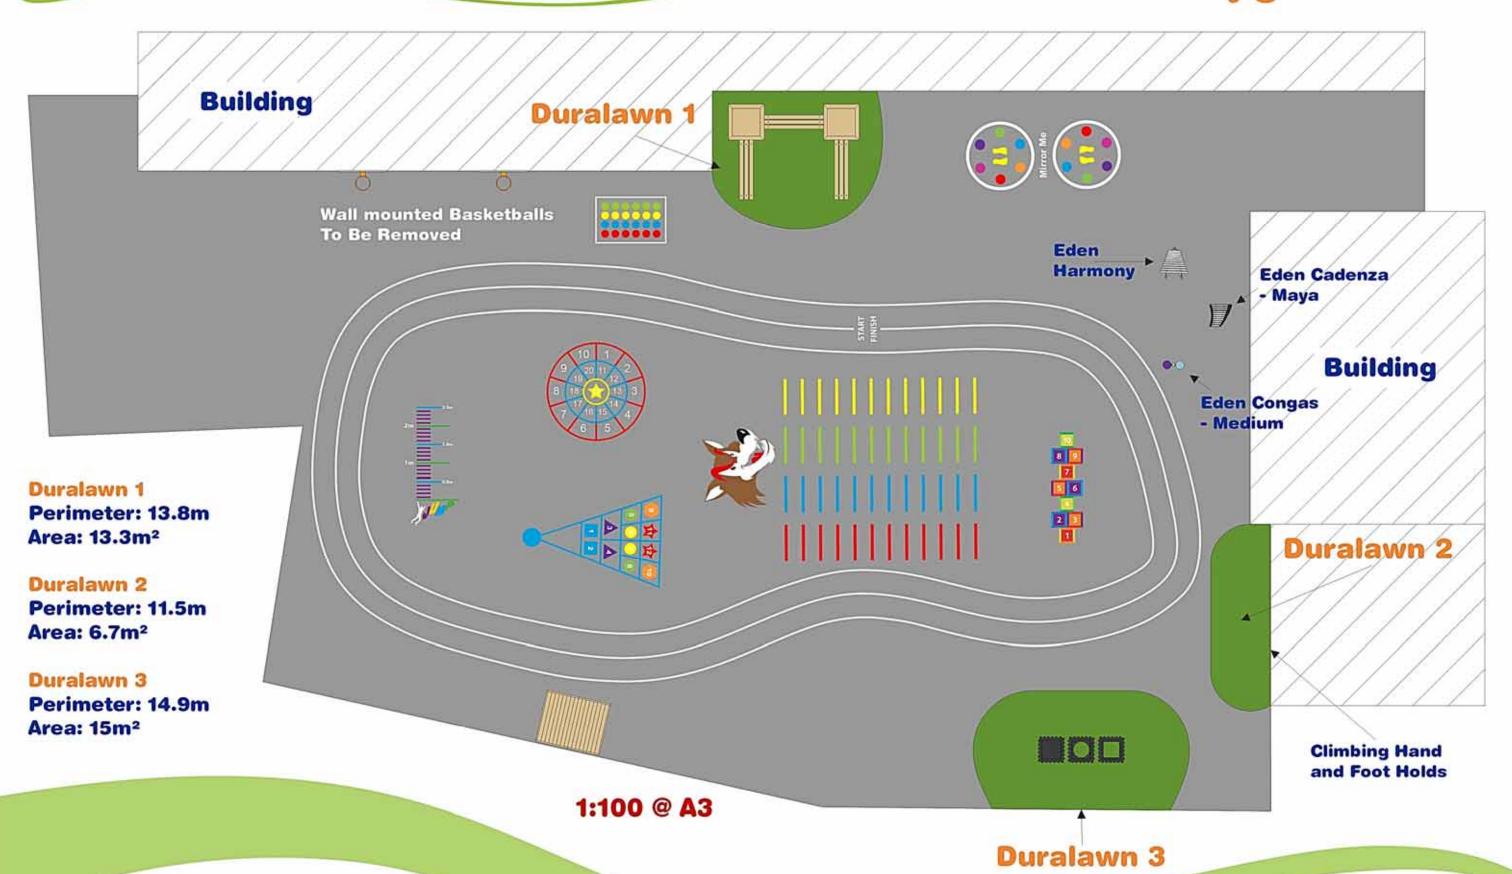

#### KEBLE PREPARATORY SCHOOL

**PROPOSED PLAY AREA** 

# **Year 1 Playground**

Drawing No: J30871 DO 1.5.3.2 Drawn By: 1:100 @ A3 Scale: 07-02-20 Date: 2 of 2 Page: