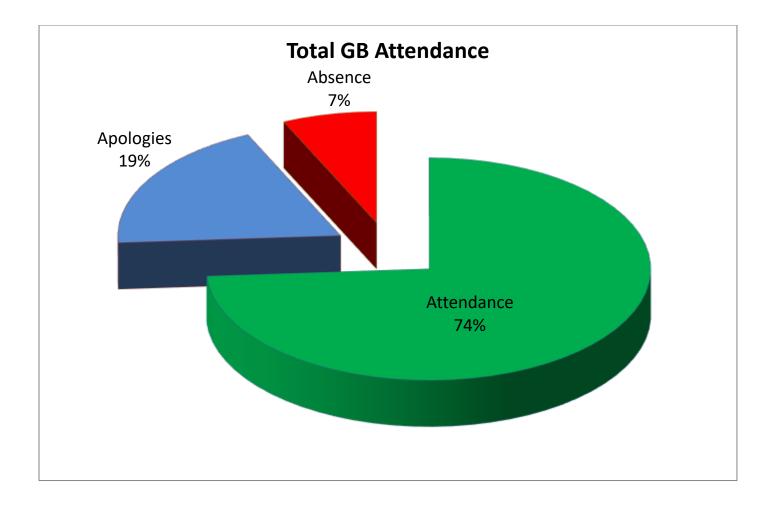

#### **Chair of Governors**

Cllr J Anglin

Vice Chair of Governors

Mrs Fay Cunningham

| Name               | Category     | Appointing Body       | Terms of Office         | Committees (if<br>associate member<br>has voting rights)               | Official responsibility          |
|--------------------|--------------|-----------------------|-------------------------|------------------------------------------------------------------------|----------------------------------|
| Cllr John Anglin   | Co-opted     | Governing Board       | 24-09-2019 – 23-09-2023 | Human Resources<br>Committee<br>School Standards (Marine<br>Park)      | Chair of Governing Board         |
| Mrs Fay Cunningham | Co-opted     | Governing Board       | 24-09-2019 – 23-09-2023 | Human Resources<br>Committee<br>School Standards (Whitburn<br>Village) | Vice Chair of Governing<br>Board |
| Ms Marnie Jago     | Co-opted     | Governing Board       | 24-09-2019 – 23-09-2023 | School Standards (Whitburn Village)                                    |                                  |
| Bryony Thomson     | Co-opted     | Governing Board       | 24-09-2019 – 23-09-2023 | School Standards (Whitburn Village)                                    |                                  |
| Asia Uddin         | Co-opted     | Governing Board       | 24-09-2019 – 23-09-2023 | Human Resources<br>Committee                                           |                                  |
| Alison Burden      | Head Teacher | By Virtue of position | 1-09-2019               | Human Resources<br>Committee<br>School Standards (both)                |                                  |
| Mr Ian Davies      | Co-opted     | Governing Board       | 24-09-2019 - 31-12-2019 |                                                                        |                                  |
| Cllr Susan Traynor | LEA          | Local Authority       | 1-09-2019 – 31-08-2023  | Human Resources<br>Committee                                           |                                  |
| Carla Craig        | Parent       | Parents               | 1-09-2019 - 31-08-2023  |                                                                        |                                  |
| Victoria Brown     | Parent       | Parents               | 1-09-2019 - 31-08-2023  | School Standards (Marine<br>Park)                                      |                                  |
| Lisa Johnson       | Staff        | Staff                 | 1-09-2019 – 31-08-2023  | School Standards (Marine Park)                                         |                                  |