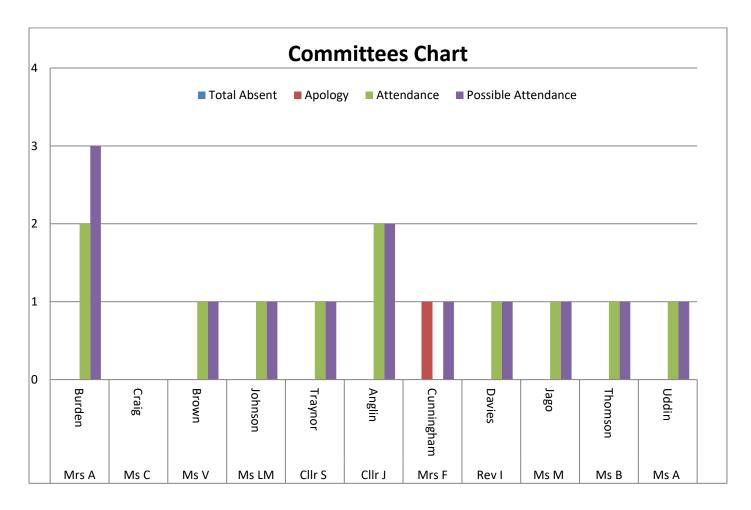

### **Committees of the Governing Board**

- Human Resources Committee
- School Standards Committee
- Pupil Disciplinary Committee
- Complaints Committee
- Appeals Committee

Composition of Pupil Discipline Committee: 3 governors selected on an alphabetical rota basis excluding the Head Teacher and any Governor with prior knowledge of the pupil or the incident.

#### **Chair of Governors**

Cllr J Anglin

Vice Chair of Governors

Mrs Fay Cunningham

| Name               | Category     | Appointing Body       | Terms of Office         | Committees (if<br>associate member<br>has voting rights)               | Official responsibility          |
|--------------------|--------------|-----------------------|-------------------------|------------------------------------------------------------------------|----------------------------------|
| Cllr John Anglin   | Co-opted     | Governing Board       | 24-09-2019 – 23-09-2023 | Human Resources<br>Committee<br>School Standards (Marine<br>Park)      | Chair of Governing Board         |
| Mrs Fay Cunningham | Co-opted     | Governing Board       | 24-09-2019 – 23-09-2023 | Human Resources<br>Committee<br>School Standards (Whitburn<br>Village) | Vice Chair of Governing<br>Board |
| Ms Marnie Jago     | Co-opted     | Governing Board       | 24-09-2019 – 23-09-2023 | School Standards (Whitburn Village)                                    |                                  |
| Bryony Thomson     | Co-opted     | Governing Board       | 24-09-2019 – 23-09-2023 | School Standards (Whitburn Village)                                    |                                  |
| Asia Uddin         | Co-opted     | Governing Board       | 24-09-2019 – 23-09-2023 | Human Resources<br>Committee                                           |                                  |
| Alison Burden      | Head Teacher | By Virtue of position | 1-09-2019               | Human Resources<br>Committee<br>School Standards (both)                |                                  |
| Mr Ian Davies      | Co-opted     | Governing Board       | 24-09-2019 - 31-12-2019 |                                                                        |                                  |
| Cllr Susan Traynor | LEA          | Local Authority       | 1-09-2019 – 31-08-2023  | Human Resources<br>Committee                                           |                                  |
| Carla Craig        | Parent       | Parents               | 1-09-2019 - 31-08-2023  |                                                                        |                                  |
| Victoria Brown     | Parent       | Parents               | 1-09-2019 - 31-08-2023  | School Standards (Marine<br>Park)                                      |                                  |
| Lisa Johnson       | Staff        | Staff                 | 1-09-2019 – 31-08-2023  | School Standards (Marine Park)                                         |                                  |