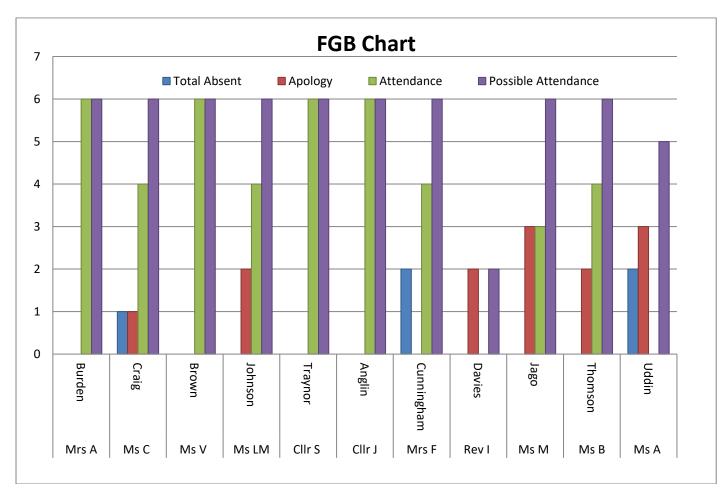

#### **Chair of Governors**

Cllr J Anglin

Vice Chair of Governors

Mrs Fay Cunningham

| Name               | Category     | Appointing Body       | Terms of Office         | Committees (if<br>associate member<br>has voting rights)               | Official responsibility          |
|--------------------|--------------|-----------------------|-------------------------|------------------------------------------------------------------------|----------------------------------|
| Cllr John Anglin   | Co-opted     | Governing Board       | 24-09-2019 – 23-09-2023 | Human Resources<br>Committee<br>School Standards (Marine<br>Park)      | Chair of Governing Board         |
| Mrs Fay Cunningham | Co-opted     | Governing Board       | 24-09-2019 – 23-09-2023 | Human Resources<br>Committee<br>School Standards (Whitburn<br>Village) | Vice Chair of Governing<br>Board |
| Ms Marnie Jago     | Co-opted     | Governing Board       | 24-09-2019 – 23-09-2023 | School Standards (Whitburn Village)                                    |                                  |
| Bryony Thomson     | Co-opted     | Governing Board       | 24-09-2019 – 23-09-2023 | School Standards (Whitburn Village)                                    |                                  |
| Asia Uddin         | Co-opted     | Governing Board       | 24-09-2019 – 23-09-2023 | Human Resources<br>Committee                                           |                                  |
| Alison Burden      | Head Teacher | By Virtue of position | 1-09-2019               | Human Resources<br>Committee<br>School Standards (both)                |                                  |
| Mr Ian Davies      | Co-opted     | Governing Board       | 24-09-2019 - 31-12-2019 |                                                                        |                                  |
| Cllr Susan Traynor | LEA          | Local Authority       | 1-09-2019 – 31-08-2023  | Human Resources<br>Committee                                           |                                  |
| Carla Craig        | Parent       | Parents               | 1-09-2019 - 31-08-2023  |                                                                        |                                  |
| Victoria Brown     | Parent       | Parents               | 1-09-2019 - 31-08-2023  | School Standards (Marine<br>Park)                                      |                                  |
| Lisa Johnson       | Staff        | Staff                 | 1-09-2019 – 31-08-2023  | School Standards (Marine Park)                                         |                                  |