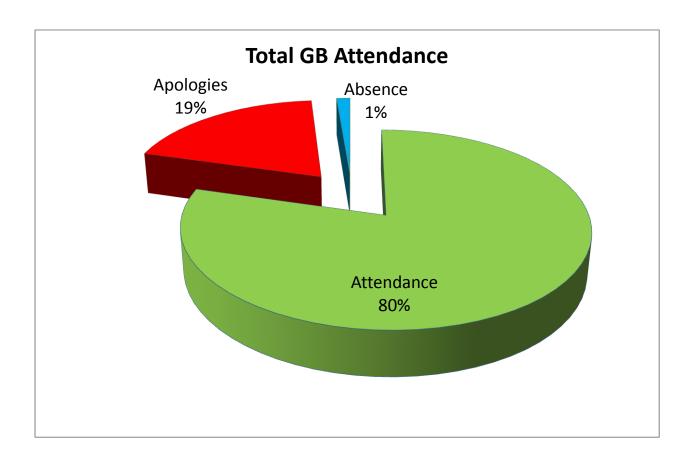

|                                                      |
| Mrs Alisha Latimer     | Parent       | Parents               | 03.04.17 -30.11.18                                 |                                                    | Vice Chair of Governing<br>Board – Resigned 07.09.18 |
| Carla Craig            | Parent       | Parents               | 05-2-2018 – 31-08-2019                             |                                                    |                                                      |
| Bryony Thomson         | Parent       | Parents               | 05-2-2018 - 31-08-2019                             |                                                    |                                                      |

### Attendance 2018/19







## **REGISTER OF GOVERNOR INTERESTS**

## WHITBURN VILLAGE PRIMARYSCHOOL

| Name               | Position     | Nature of Interest                                         | Date Interest | Date Interest | Notes                  |
|--------------------|--------------|------------------------------------------------------------|---------------|---------------|------------------------|
|                    |              |                                                            | Registered    | Ceased        |                        |
| Mr I Davies        | Co-opted     | None                                                       | 12.5.19       |               |                        |
| Mr A J Shield      | Co-opted     | None                                                       | 1