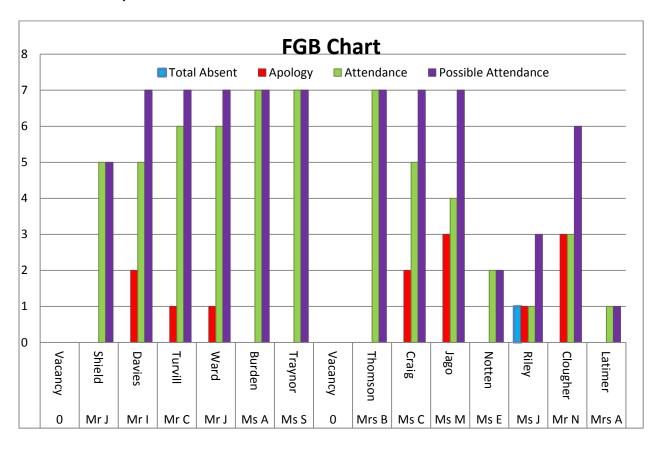

|                                                      |
| Mrs Alisha Latimer     | Parent       | Parents               | 03.04.17 -30.11.18                                 |                                                    | Vice Chair of Governing<br>Board – Resigned 07.09.18 |
| Carla Craig            | Parent       | Parents               | 05-2-2018 – 31-08-2019                             |                                                    |                                                      |
| Bryony Thomson         | Parent       | Parents               | 05-2-2018 - 31-08-2019                             |                                                    |                                                      |

### Attendance 2018/19







## **REGISTER OF GOVERNOR INTERESTS**

## WHITBURN VILLAGE PRIMARYSCHOOL

| Name               | Position     | Nature of Interest                                         | Date Interest | Date Interest | Notes                  |
|--------------------|--------------|------------------------------------------------------------|---------------|---------------|------------------------|
|                    |              |                                                            | Registered    | Ceased        |                        |
| Mr I Davies        | Co-opted     | None                                                       | 12.5.19       |               |                        |
| Mr A J Shield      | Co-opted     | None