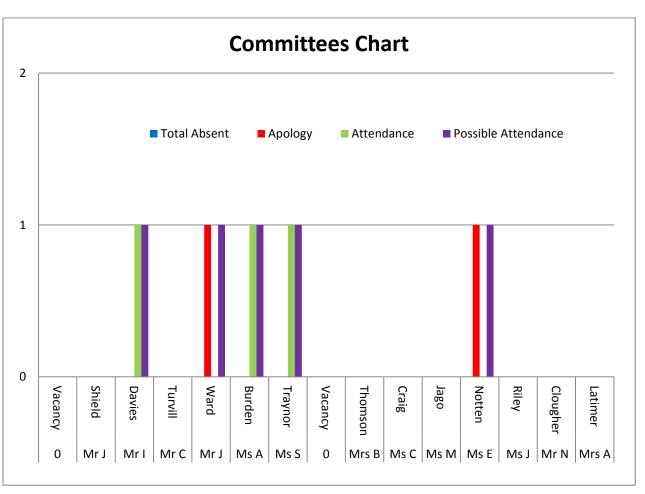

|                                                      |
| Mrs Alisha Latimer     | Parent       | Parents               | 03.04.17 -30.11.18                                 |                                                    | Vice Chair of Governing<br>Board – Resigned 07.09.18 |
| Carla Craig            | Parent       | Parents               | 05-2-2018 – 31-08-2019                             |                                                    |                                                      |
| Bryony Thomson         | Parent       | Parents               | 05-2-2018 - 31-08-2019                             |                                                    |                                                      |

### Attendance 2018/19







## **REGISTER OF GOVERNOR INTERESTS**

## WHITBURN VILLAGE PRIMARYSCHOOL

| Name               | Position     | Nature of Interest                                         | Date Interest | Date Interest | Notes                  |
|--------------------|--------------|------------------------------------------------------------|---------------|---------------|------------------------|
|                    |              |                                                            | Registered    | Ceased        |                        |
| Mr I Davies        | Co-opted     | None                                                       | 12.5.19       |               |                        |
| Mr A J Shield      | Co-opted     | None                                                       |