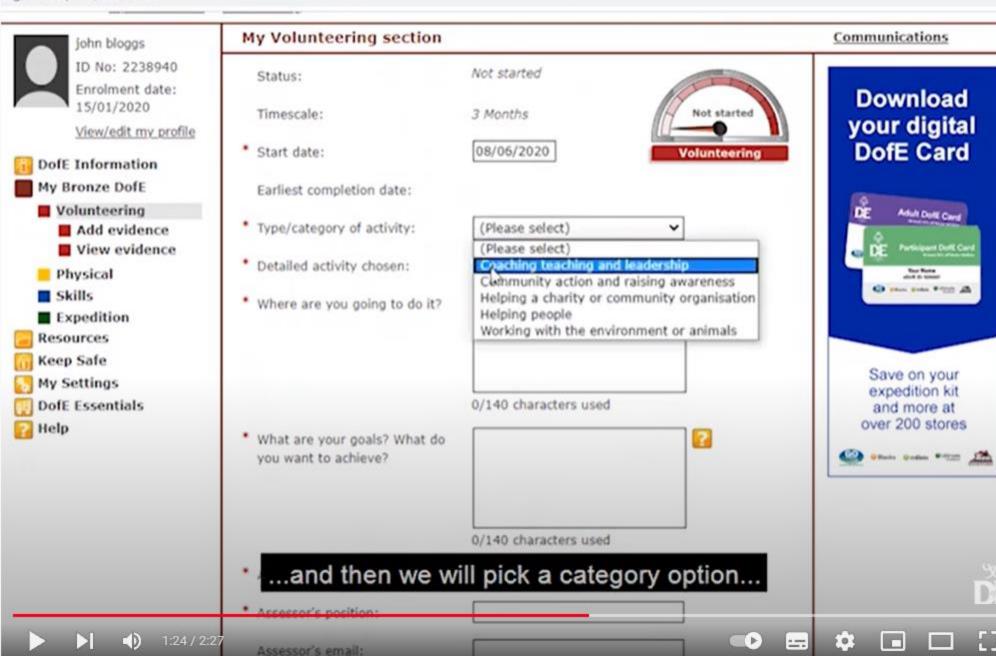

| users/basicinfo/ |                                                                                                           |                                                                                                                                                                       | Watch later Share |
|------------------|-----------------------------------------------------------------------------------------------------------|-----------------------------------------------------------------------------------------------------------------------------------------------------------------------|-------------------|
|                  | Audress line 3:                                                                                           |                                                                                                                                                                       |                   |
|                  | * Town:                                                                                                   | Ellon                                                                                                                                                                 |                   |
|                  | County:                                                                                                   |                                                                                                                                                                       |                   |
|                  | * Country:                                                                                                | United Kingdom                                                                                                                                                        |                   |
|                  | * Email:                                                                                                  | Johnbloggs@dofe.org                                                                                                                                                   |                   |
|                  | * Confirm email:                                                                                          | Johnbloggs@dofe.org                                                                                                                                                   |                   |
|                  | you through your DofE pro                                                                                 | parent, guardian or carer ongoing information to help su<br>ogramme. Once you've submitted their email address w<br>e asking them to opt in to hearing from the DofE. |                   |
|                  | First name:                                                                                               | T                                                                                                                                                                     |                   |
|                  | Last name:                                                                                                |                                                                                                                                                                       |                   |
|                  |                                                                                                           |                                                                                                                                                                       |                   |
|                  | Email address:                                                                                            |                                                                                                                                                                       |                   |
|                  | Email address:  Account details                                                                           |                                                                                                                                                                       | _                 |
|                  |                                                                                                           |                                                                                                                                                                       |                   |
|                  | Account details                                                                                           | nd don't share it.                                                                                                                                                    |                   |
|                  | Account details  Password  Keep your password safe an                                                     | rable. Your password will have to meet the four se                                                                                                                    | curity            |
| MORE VIDEOS      | Account details  Password  Keep your password safe and Choose something memory requirements below, so che | rable. Your password will have to meet the four se                                                                                                                    |                   |