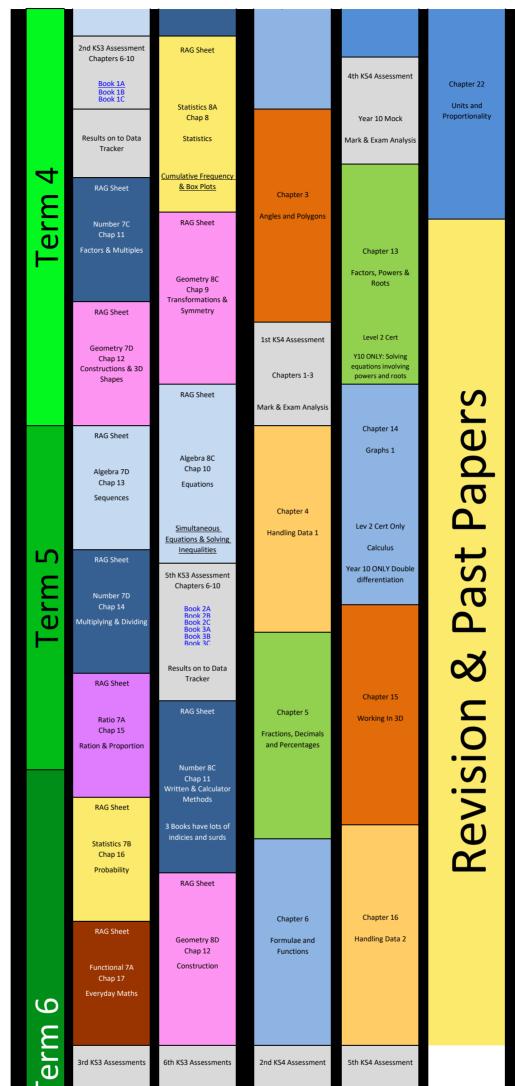

| Term   | Year 7                                                                      | Year 8                                                                                               | Year 9                                                                                                 | Year 10                                                                                                     | Year 11                                                                              |
|--------|-----------------------------------------------------------------------------|------------------------------------------------------------------------------------------------------|--------------------------------------------------------------------------------------------------------|-------------------------------------------------------------------------------------------------------------|--------------------------------------------------------------------------------------|
| Term 1 | INSET                                                                       | INSET                                                                                                | INSET                                                                                                  |                                                                                                             |                                                                                      |
|        | Welcome                                                                     | Welcome                                                                                              | Welcome                                                                                                | Welcome                                                                                                     | Welcome                                                                              |
|        | Yr 7 Sorting                                                                | Yr 8 Sorting                                                                                         | Yr 9 Sorting                                                                                           | Yr 10 Sorting                                                                                               | Yr 11 Sorting                                                                        |
|        | Yr 7 Sorting                                                                | Yr 8 Sorting                                                                                         | Yr 9 Sorting                                                                                           | Yr 10 Sorting                                                                                               | Yr 11 Sorting                                                                        |
|        | RAG Sheet<br>Number 7A<br>Chap 1<br>Whole Numbers &<br>Decimals             | RAG Sheet<br>Number 8A<br>Chap 1<br>Whole Numbers &<br>Decimals<br><u>Upper &amp; Lower</u>          | RAG Sheet<br>Algebra 8D<br>Chap 13<br>Sequences                                                        | Chapter 7<br>Working in 2D                                                                                  | Chapter 17<br>Calculations 2                                                         |
|        | RAG Sheet<br>Geometry 7A<br>Chap 2<br>Measures, Perimeter<br>& Area         | Bounds<br>RAG Sheet                                                                                  | Quadratic Sequences                                                                                    | Lev 2 Cert Only<br>Matricies                                                                                |                                                                                      |
|        | RAG Sheet<br>Algebra 7A<br>Chap 3<br>Expressions &<br>Formulae<br>RAG Sheet | Geometry 8A<br>Chap 2<br>Measures, Perimeter<br>& Area<br>RAG Sheet                                  | Geometry 8E<br>Chap 14<br>3D Shapes<br><u>Trigonometry</u>                                             | Chapter 8<br>Probability                                                                                    | Chapter 18<br>Graphs 2<br>Lev 2 Cert Only<br>Functions Domain &<br>Range             |
| Term 2 | Number 7B<br>Chap 4<br>Fractions, Decimals &                                | Algebra 8A                                                                                           | RAG Sheet                                                                                              |                                                                                                             | Equation of Circle Centre<br>(A,B)<br>Y10 ONLY: Sketching<br>graphs inc Exponentials |
|        | Percentage<br>RAG Sheet<br>Geometry 7B<br>Chap 5                            | Chap 3<br>Expressions &<br>Formulae<br>Difference between<br>two squares<br>RAG Sheet                | Ratio 8A<br>Chap 15<br>Ration & Proportion                                                             | Chapter 9<br>Measures and<br>Accuracy                                                                       | 6th KS4 Assessment<br>Chapters 15-18<br>Mark & Exam Analysis                         |
|        | Angles & 2D Shapes<br>1st KS3 Assessment<br>Chapters 1-5                    | Number 8B<br>Chap 4<br>Fractions, Decimals &<br>Percentage                                           | RAG Sheet                                                                                              |                                                                                                             | Chapter 19<br>Pythagoras,<br>Trigonometry and<br>Vectors                             |
|        | Book 1A<br>Book 1B<br>Book 1C                                               |                                                                                                      | Statistics 8B<br>Chap 16<br>Probability                                                                | 3rd KS4 Assessment<br>Chapters 7-9                                                                          |                                                                                      |
|        | Results on to Data<br>Tracker                                               | RAG Sheet                                                                                            |                                                                                                        | Mark & Exam Analysis                                                                                        | Lev 2 Cert Only<br>Trigonemetric<br>Identities                                       |
|        | RAG Sheet<br>Algebra 7B<br>Chap 6<br>Graphs                                 | Geometry 8B<br>Chap 5<br>Angles & 2D Shapes<br><u>Arcs &amp; Sectors</u>                             | RAG Sheet<br>Functional 8A<br>Chap 17<br>Camp Sarlat                                                   | Chapter 10<br>Equations and<br>Inequalities                                                                 |                                                                                      |
|        | RAG Sheet<br>Number 7B<br>Chap 7<br>Adding & Subtracting                    | 4th KS3 Assessment<br>Chapters 1-5<br>Book 2A<br>Book 2B<br>Book 3A<br>Book 3A<br>Book 3B<br>Book 3C | 7th KS3 Assessment<br>Chapters 11-16<br>Book 2A<br>Book 2B<br>Book 3A<br>Book 3A<br>Book 3B<br>Book 3B | Lev 2 Cert Only<br>Factor Theorem<br>Y10 ONLY: Pascals<br>Triangle<br>Y10 ONLY: Sim<br>Equations 3 Unknowns | Chapter 20<br>Probability of<br>Combined Events                                      |
|        | RAG Sheet                                                                   | Results on to Data<br>Tracker                                                                        | Results on to Data<br>Tracker                                                                          | Chapter 11<br>Circles and                                                                                   | 7th KS4 Assessment                                                                   |
|        |                                                                             | RAG Sheet                                                                                            |                                                                                                        | Construction                                                                                                |                                                                                      |