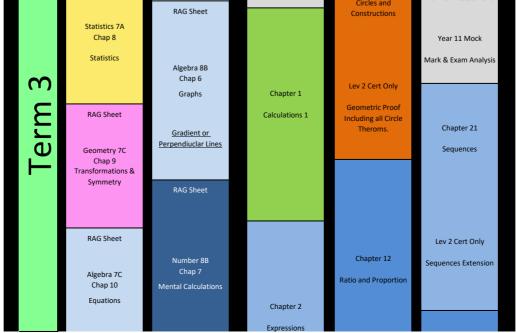

| Term   | Year 7                                                                      | Year 8                                                                                               | Year 9                                                                                                 | Year 10                                                                                                     | Year 11                                                                              |
|--------|-----------------------------------------------------------------------------|------------------------------------------------------------------------------------------------------|--------------------------------------------------------------------------------------------------------|-------------------------------------------------------------------------------------------------------------|--------------------------------------------------------------------------------------|
| Term 1 | INSET                                                                       | INSET                                                                                                | INSET                                                                                                  |                                                                                                             |                                                                                      |
|        | Welcome                                                                     | Welcome                                                                                              | Welcome                                                                                                | Welcome                                                                                                     | Welcome                                                                              |
|        | Yr 7 Sorting                                                                | Yr 8 Sorting                                                                                         | Yr 9 Sorting                                                                                           | Yr 10 Sorting                                                                                               | Yr 11 Sorting                                                                        |
|        | Yr 7 Sorting                                                                | Yr 8 Sorting                                                                                         | Yr 9 Sorting                                                                                           | Yr 10 Sorting                                                                                               | Yr 11 Sorting                                                                        |
|        | RAG Sheet<br>Number 7A<br>Chap 1<br>Whole Numbers &<br>Decimals             | RAG Sheet<br>Number 8A<br>Chap 1<br>Whole Numbers &<br>Decimals<br><u>Upper &amp; Lower</u>          | RAG Sheet<br>Algebra 8D<br>Chap 13<br>Sequences                                                        | Chapter 7<br>Working in 2D                                                                                  | Chapter 17<br>Calculations 2                                                         |
|        | RAG Sheet<br>Geometry 7A<br>Chap 2<br>Measures, Perimeter<br>& Area         | Bounds<br>RAG Sheet                                                                                  | Quadratic Sequences                                                                                    | Lev 2 Cert Only<br>Matricies                                                                                |                                                                                      |
|        | RAG Sheet<br>Algebra 7A<br>Chap 3<br>Expressions &<br>Formulae<br>RAG Sheet | Geometry 8A<br>Chap 2<br>Measures, Perimeter<br>& Area<br>RAG Sheet                                  | Geometry 8E<br>Chap 14<br>3D Shapes<br><u>Trigonometry</u>                                             | Chapter 8<br>Probability                                                                                    | Chapter 18<br>Graphs 2<br>Lev 2 Cert Only<br>Functions Domain &<br>Range             |
| Term 2 | Number 7B<br>Chap 4<br>Fractions, Decimals &                                | Algebra 8A                                                                                           | RAG Sheet                                                                                              |                                                                                                             | Equation of Circle Centre<br>(A,B)<br>Y10 ONLY: Sketching<br>graphs inc Exponentials |
|        | Percentage<br>RAG Sheet<br>Geometry 7B<br>Chap 5                            | Chap 3<br>Expressions &<br>Formulae<br>Difference between<br>two squares<br>RAG Sheet                | Ratio 8A<br>Chap 15<br>Ration & Proportion                                                             | Chapter 9<br>Measures and<br>Accuracy                                                                       | 6th KS4 Assessment<br>Chapters 15-18<br>Mark & Exam Analysis                         |
|        | Angles & 2D Shapes<br>1st KS3 Assessment<br>Chapters 1-5                    | Number 8B<br>Chap 4<br>Fractions, Decimals &<br>Percentage                                           | RAG Sheet                                                                                              |                                                                                                             | Chapter 19<br>Pythagoras,<br>Trigonometry and<br>Vectors                             |
|        | Book 1A<br>Book 1B<br>Book 1C                                               |                                                                                                      | Statistics 8B<br>Chap 16<br>Probability                                                                | 3rd KS4 Assessment<br>Chapters 7-9                                                                          |                                                                                      |
|        | Results on to Data<br>Tracker                                               | RAG Sheet                                                                                            |                                                                                                        | Mark & Exam Analysis                                                                                        | Lev 2 Cert Only<br>Trigonemetric<br>Identities                                       |
|        | RAG Sheet<br>Algebra 7B<br>Chap 6<br>Graphs                                 | Geometry 8B<br>Chap 5<br>Angles & 2D Shapes<br><u>Arcs &amp; Sectors</u>                             | RAG Sheet<br>Functional 8A<br>Chap 17<br>Camp Sarlat                                                   | Chapter 10<br>Equations and<br>Inequalities                                                                 |                                                                                      |
|        | RAG Sheet<br>Number 7B<br>Chap 7<br>Adding & Subtracting                    | 4th KS3 Assessment<br>Chapters 1-5<br>Book 2A<br>Book 2B<br>Book 3A<br>Book 3A<br>Book 3B<br>Book 3C | 7th KS3 Assessment<br>Chapters 11-16<br>Book 2A<br>Book 2B<br>Book 3A<br>Book 3A<br>Book 3B<br>Book 3B | Lev 2 Cert Only<br>Factor Theorem<br>Y10 ONLY: Pascals<br>Triangle<br>Y10 ONLY: Sim<br>Equations 3 Unknowns | Chapter 20<br>Probability of<br>Combined Events                                      |
|        | RAG Sheet                                                                   | Results on to Data<br>Tracker                                                                        | Results on to Data<br>Tracker                                                                          | Chapter 11<br>Circles and                                                                                   | 7th KS4 Assessment                                                                   |
|        |                                                                             | RAG Sheet                                                                                            |                                                                                                        | Construction                                                                                                |                                                                                      |