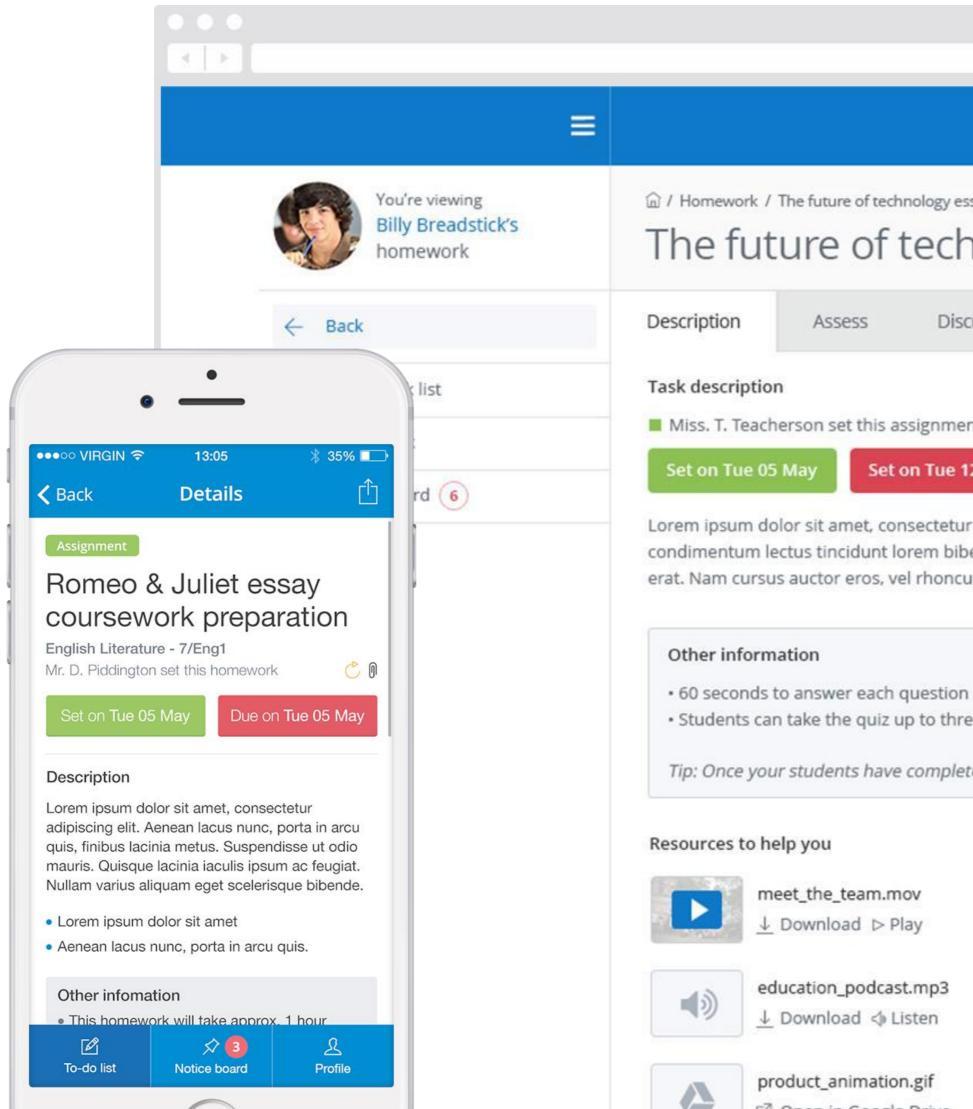

## Homework description

In this view we can see a task's title and description, set and due dates and how it should be submitted.

| Search for students                      | Q 4                                                                                       |                                                                                                                                          |
|------------------------------------------|-------------------------------------------------------------------------------------------|------------------------------------------------------------------------------------------------------------------------------------------|
|                                          |                                                                                           |                                                                                                                                          |
|                                          | Actions 🕶                                                                                 |                                                                                                                                          |
|                                          |                                                                                           |                                                                                                                                          |
| <i>v each learner did in your class.</i> |                                                                                           | 6                                                                                                                                        |
|                                          |                                                                                           | Helpful<br>resourc<br>& webs<br>display<br>the hor                                                                                       |
|                                          | a elementum, non venenatis sem<br>s consequat augue nec mattis. Ma<br>l eget metus ipsum. | Actions <b>•</b><br>a elementum, non venenatis sem dictum. Sed<br>s consequat augue nec mattis. Maecenas at auctor<br>leget metus ipsum. |

ces – files sites – are ed below mework.

| You're viewing<br>Billy Breadstick's<br>homework | © / Billy Breadstick / Gradebook                                                                                                                                                                                                                                                      |                                                              | 5<br>Homewor<br>yet to subr                                                                                                                                                                                                                                                                                                                                   |                                                                                                                                                                                                                           |  |
|--------------------------------------------------|---------------------------------------------------------------------------------------------------------------------------------------------------------------------------------------------------------------------------------------------------------------------------------------|--------------------------------------------------------------|---------------------------------------------------------------------------------------------------------------------------------------------------------------------------------------------------------------------------------------------------------------------------------------------------------------------------------------------------------------|---------------------------------------------------------------------------------------------------------------------------------------------------------------------------------------------------------------------------|--|
| ← Back                                           | All subjects - All                                                                                                                                                                                                                                                                    | teachers - Select stat                                       | tus 👻 Homew                                                                                                                                                                                                                                                                                                                                                   | ork search Q                                                                                                                                                                                                              |  |
| Momework list                                    |                                                                                                                                                                                                                                                                                       |                                                              |                                                                                                                                                                                                                                                                                                                                                               |                                                                                                                                                                                                                           |  |
| Gradebook                                        | Review performance of homework         Lorem ipsum dolor sit amet, consectetur adipiscing elit. Nulla nec metus nec mauris iaculis auctor quisque mattis quam.                                                                                                                        |                                                              |                                                                                                                                                                                                                                                                                                                                                               |                                                                                                                                                                                                                           |  |
| Notice Board 6                                   | <section-header><section-header><section-header><section-header><section-header><section-header><section-header><section-header><text></text></section-header></section-header></section-header></section-header></section-header></section-header></section-header></section-header> | <text><text><text><text></text></text></text></text>         | <section-header><section-header><section-header><section-header><section-header><section-header><section-header><section-header><section-header><text><text><text><text></text></text></text></text></section-header></section-header></section-header></section-header></section-header></section-header></section-header></section-header></section-header> | <section-header><section-header><text><text><section-header><text><section-header><section-header><text></text></section-header></section-header></text></section-header></text></text></section-header></section-header> |  |
|                                                  | History<br>World War II<br>Submitted - 10/01/2015                                                                                                                                                                                                                                     | Geography<br>Capitals of the world<br>Completed - 10/01/2015 | English Literature<br>A Midsummer Nights Dream<br>Resubmission requested                                                                                                                                                                                                                                                                                      | Geography<br>The Amazon Rainforest<br>Submitted - 09/01/2015                                                                                                                                                              |  |

### Di Help Centre / For Students / Homework

| The basics                                 | Finding my homework<br>Submitting homework online i<br>homework. Online Submission                                   |                                |  |
|--------------------------------------------|----------------------------------------------------------------------------------------------------------------------|--------------------------------|--|
| To-do list                                 |                                                                                                                      |                                |  |
| Calendar                                   | is not restricted to term tim                                                                                        |                                |  |
| Homework                                   |                                                                                                                      | complete hon<br>ork that needs |  |
| Finding my homework<br>on Show My Homework |                                                                                                                      | cted, you will b               |  |
| Submitting my work online                  | description and any add<br>homework online' which<br>a / Homework / The future of technolo<br>The future of technolo |                                |  |
| Spelling Tests                             |                                                                                                                      |                                |  |
| Quizzes                                    | The futt                                                                                                             | are of te                      |  |
| Overdue homework                           | Description                                                                                                          | Submission                     |  |
|                                            |                                                                                                                      |                                |  |

### omework on Show My Homework

ork online is really quick and easy and means that students always have ability in their Submissions mean that students can upload their homework anywhere at anytime and this

mplete homework online, students simply need to click their calendar and select the piece that needs to be completed.

, you will be able to view the homework details. These will include: the issue date, due date, id any added resources. On the right of the page you will see an option to 'Complete your line' which can be seen pictured below: