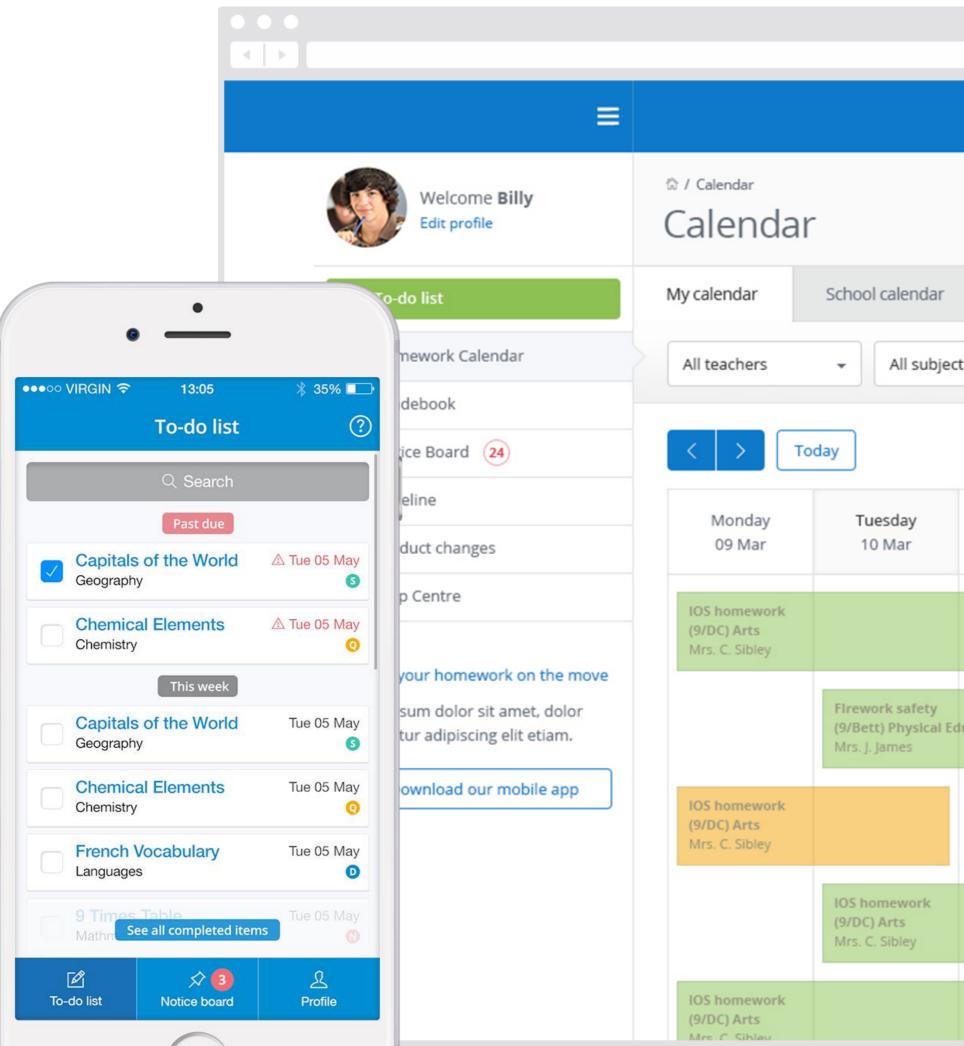

## What is Show My Homework?

A simple online homework calendar showing homework information, deadlines and attachments for students.

|     |                             |                                                          | Search fo                     | r homework                             | Q 🞜                                 |
|-----|-----------------------------|----------------------------------------------------------|-------------------------------|----------------------------------------|-------------------------------------|
|     |                             |                                                          |                               | 5 2                                    | 2                                   |
|     |                             |                                                          |                               | lomework Deadl<br>t to submit finishes | ine Homework<br>today past due date |
|     |                             |                                                          |                               |                                        |                                     |
| cts | s - A                       | All classes                                              | <ul> <li>All years</li> </ul> | → All ta                               | sks 👻                               |
|     |                             |                                                          |                               |                                        |                                     |
|     | M                           | arch 9th - 15th, 2015                                    | 10                            | Week                                   | Month Year                          |
|     | Wednesday<br>11 Mar         | Thursday<br>12 Mar                                       | Friday<br>13 Mar              | Saturday<br>14 Mar                     | Sunday<br>15 Mar                    |
|     |                             |                                                          |                               |                                        |                                     |
|     |                             | Firework safety<br>(9/Bett) Physical Ed<br>Mrs. J. James | lucation                      |                                        |                                     |
|     |                             | Firework safety                                          |                               |                                        |                                     |
| du  | ication                     | (9/Bett) Physical Ed<br>Mrs. J. James                    | lucation                      |                                        |                                     |
|     | IOS homework<br>(9/DC) Arts |                                                          |                               |                                        |                                     |
|     | Mrs. C. Sibley              |                                                          |                               |                                        |                                     |
|     |                             |                                                          |                               |                                        |                                     |
|     |                             |                                                          |                               |                                        |                                     |
|     |                             |                                                          |                               |                                        |                                     |