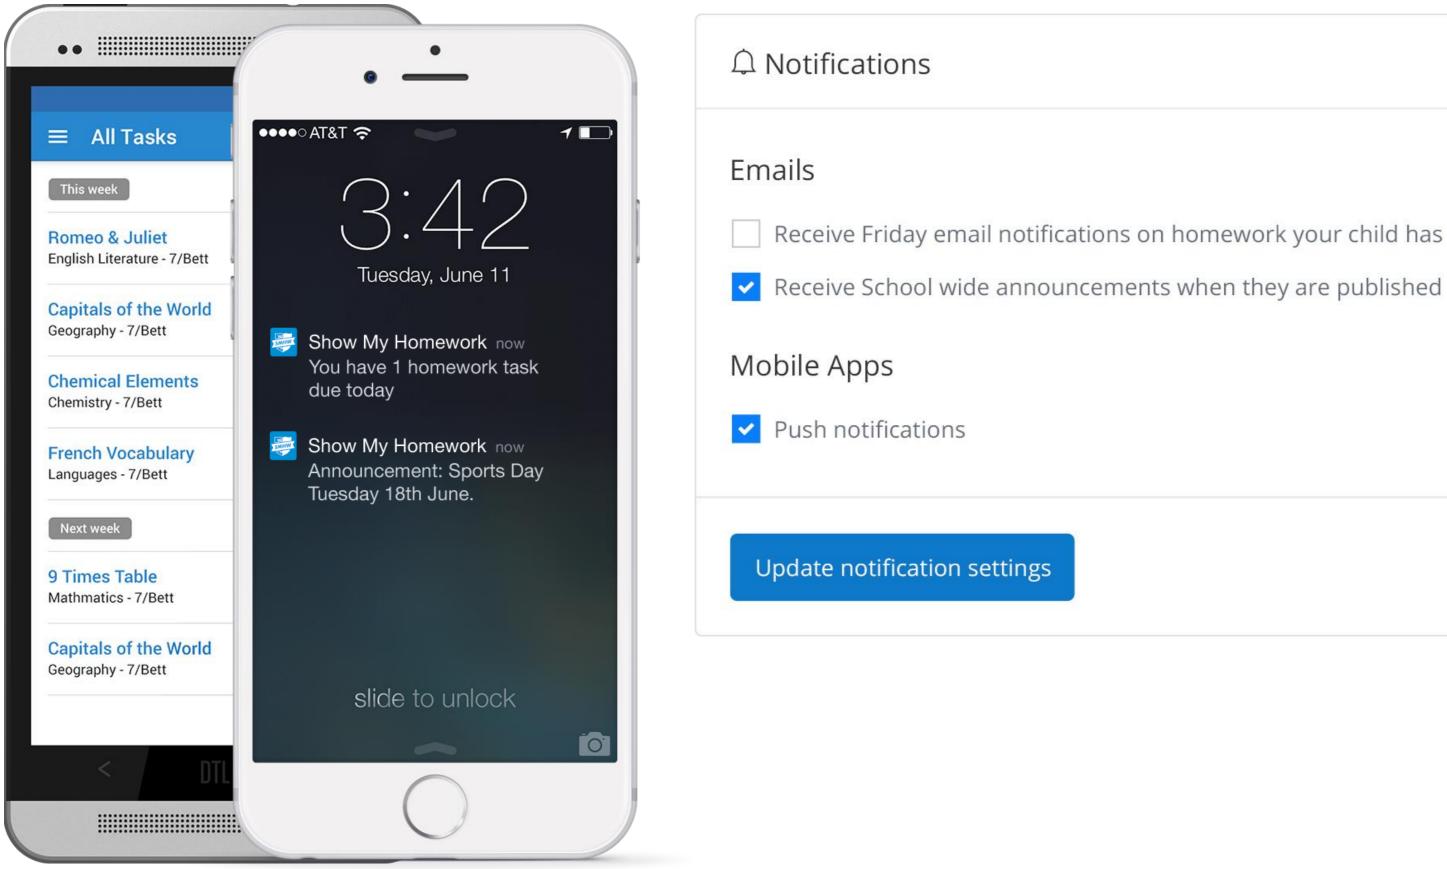

### In Settings, you can manage Notifications.

www.showmyhomework.co.uk The world's No. 1 online homework solution

## Notifications

Receive Friday email notifications on homework your child has due next week

Make sure to download the Show My Homework App, for iPhone, iPad, iPod Touch and Android Devices.