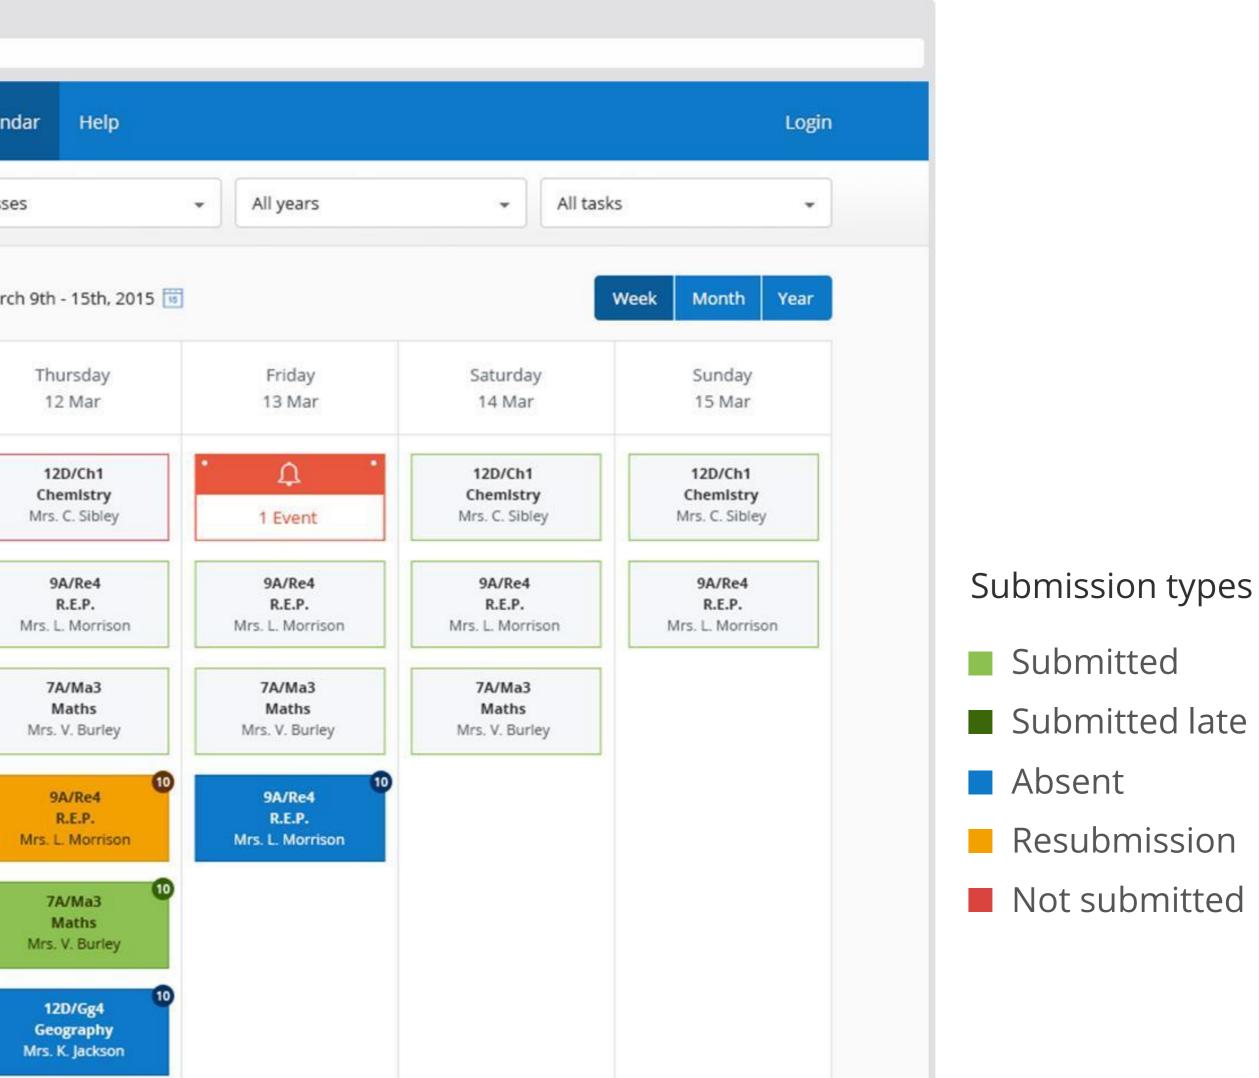

### Gradebook

Gradebook helps you keep track of the submission status of homework, and grades, if applicable.

ubmission types

Submitted late

Submitted

Absent

Resubmission Not submitted