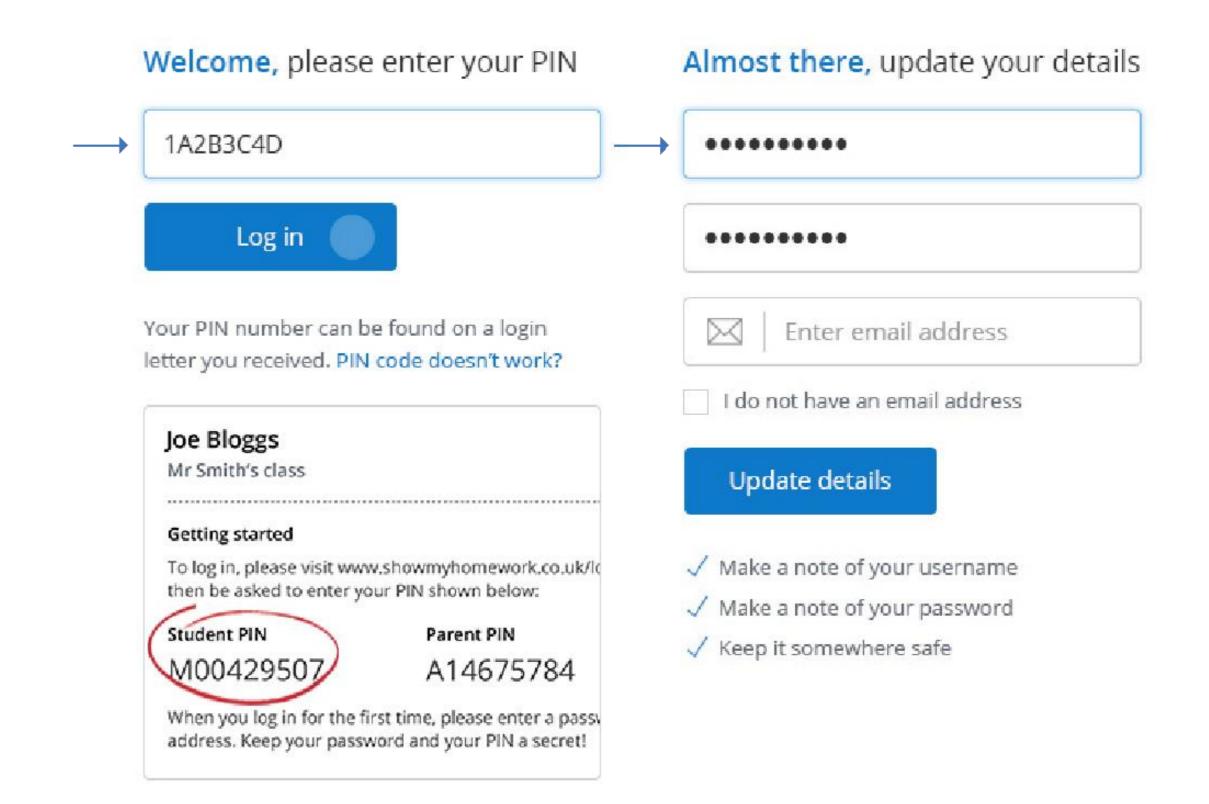

Got to http://www. showmyhomework.co.uk/pin

Enter your PIN details found in the letters handed out by the school and click 'Log in'.

Create a memorable password and enter your email address then click 'Update you details'.