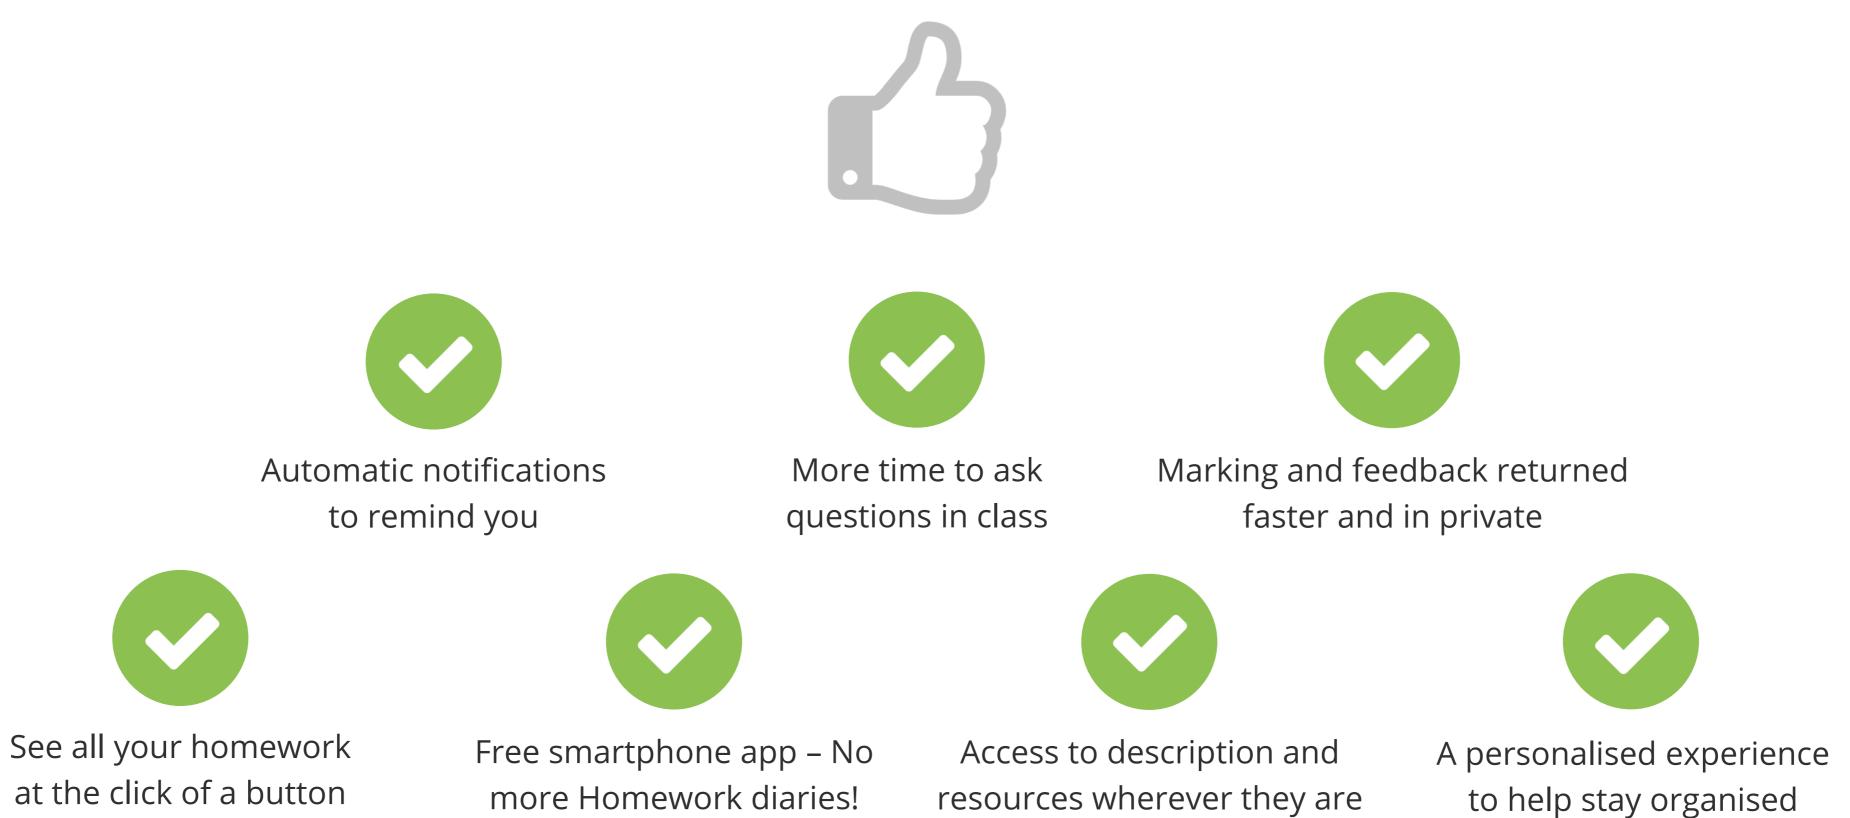

|                               |                                        |                                     |
|     |                             |                                                          |                               |                                        |                                     |
|     |                             |                                                          |                               |                                        |                                     |
|     |                             |                                                          |                               |                                        |                                     |



### **Benefits for students**







## Homework description



In this view we can see a task's title and description, set and due dates and how it should be submitted.

| Search for students                      | Q 4                                                                                       |                                                                                                                                          |
|------------------------------------------|-------------------------------------------------------------------------------------------|------------------------------------------------------------------------------------------------------------------------------------------|
|                                          |