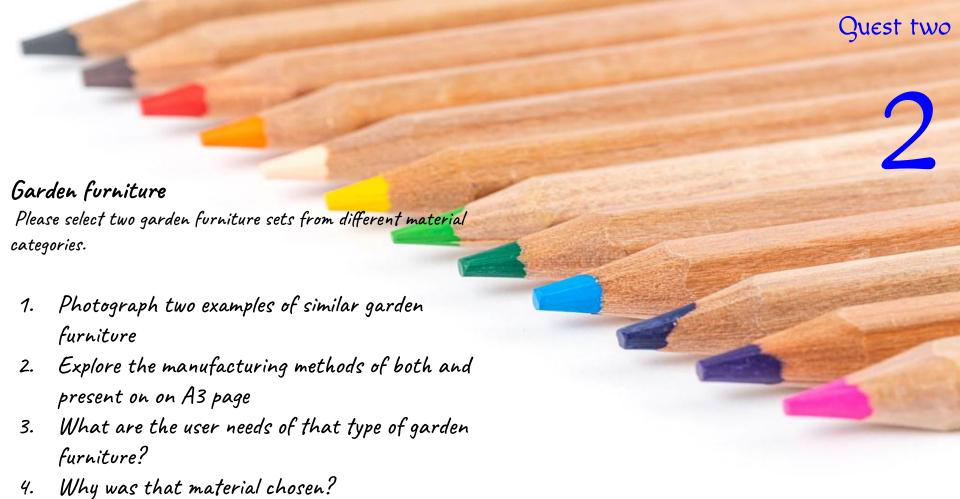

photographed, but you might wish to add others. Quest 5 requires you to sketch 5, quest 4 calculate 4, quest 3 research 3, etc





## Quest three Three sets of cutlery Please select cutlery that is made from different materials. Perhaps a set made from stainless steel, a disposable set etc..... Photographs Explore the manufacturing methods of both and compress those to one A4. What are the user needs of that cutlery? Explain the environmental impact of the material. Why was that material chosen to manufacture the

- 6. What are chopsticks traditional made from?
- 7. Explain why.

cutlery?



- Explain the environmental impact of the material.