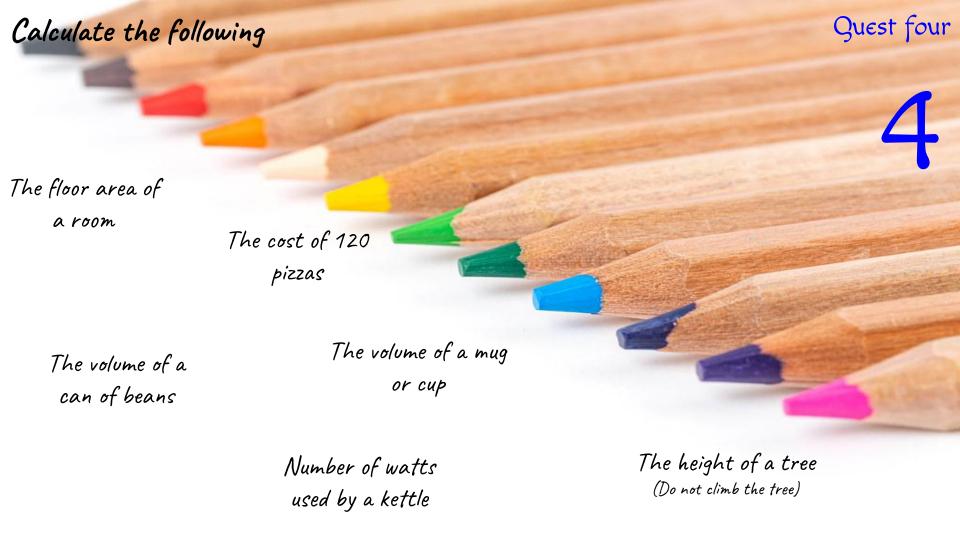

photographed, but you might wish to add others. Quest 5 requires you to sketch 5, quest 4 calculate 4, quest 3 research 3, etc