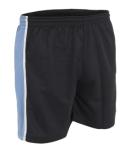

eep yoke, Side zip fastening, Pleated skirt
- 100% Polyester Bi Stretch
- Available in 18",20" & 22" Length.

From £16.99



GIRLS TROUSER. EMBROIDERED SCHOOL BADGE.

- Fitted trouser
- Stylish cut
- Two mock front pockets
- Two button down back pockets
- Button and tab detail to back waist
- 62% Polyester / 33% Viscose / 5% Elastane



TIGHTS & SOCKS
ALL AVAILABLE IN BOTH
GREY & BLACK.

YR 7-9 GREY. YR 10-11 BLACK (white badge)

YR 7-9 GREY. YR 10-11 BLACK (white badge)

## P.E. KIT

**BOYS REVERSIBLE RUGBY SHIRT.** 



From £24.99

**BOYS POLO SHIRT** 



From £12.99

OPTIONAL BASELAYER WITH ARMPRINT.



From £17.99

#### **GIRLS POLO SHIRT**



From £12.99

#### ALL TOPS WILL HAVE AN EMBROIDERED SCHOOL BADGE – OPTIONAL FOR STUDENT TO HAVE EMBROIDERED NAME.

#### **UNISEX PANEL SHORT**



From £9.99

#### **UNISEX CONTOUR SOCKS**



From £7.99

## **GIRLS PANEL SKORT**



## **Benefits to Parents**

We have been established since 1893 and during our years trading within the five valleys, we have become close to many schools, clubs & associations.

Our goals are to deliver a first class service, backed with quality products and stock levels to suit, ALL year round.

Our in house embellishment department allows the decoration of school badges, student names etc to be applied with a quick turn around.

All customers are able to join our "Loyalty Scheme" and with every spend benefit from money off next purchase. This scheme has been running for several years, now reaching over 5,000 members!

Visit our website for all uniform and P.E.kit. Delivery can be direct or "Click & Co