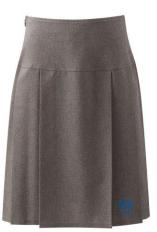

### ALL TROUSERS & SKIRTS WILL HAVE THE EMBROIDERED JACQUARD - DEAL OFFER IN STORE ONLY!!

GIRLS SKIRT.
EMBROIDERED
SCHOOL BADGE.

- Pleated skirt
- Deep yoke, Side zip fastening, Pleated skirt
- 100% Polyester Bi Stretch
- Available in 18",20" & 22" Length.