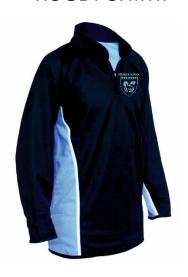

#### BOYS P.E KIT YR 7 – 11

- Reversible Rugby Shirt with Embroidered School Badge
- Contrast Panelled Polo Shirt with Embroidered School Badge
- Contrast Poly Shorts
- Bespoke Contrast Sock with "Rednock"
- Optional Baselayer with Printed "Rednock" arm

## P.E. KIT

**BOYS REVERSIBLE RUGBY SHIRT.** 

From £24.99

**BOYS POLO SHIRT** 

From £12.99

OPTIONAL BASELAYER WITH ARMPRINT.

From £17.99