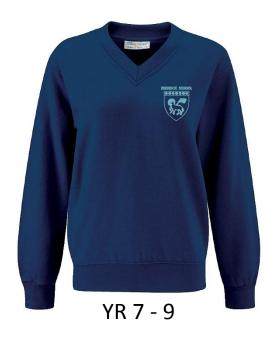

#### BOYS UNIFORM YR 7 - 11

- Navy V-Neck Sweatshirt with Embroidered School badge Y7-9
- Black V-Neck Sweatshirt with Embroidered School badge Y10-11
- School Tie (supplied via the school direct)
- White button Shirt, LS or SS
- Grey Trousers with Embroidered School Crest Y7-9
- Black Trousers with Embroidered School Crest Y10-11
- Grey Socks Y7-9 Black Socks Y10-11

#### GIRLS UNIFORM YR7 – 11

- Navy V-Neck Sweatshirt with Embroidered School badge Y7-9
- Black V-Neck Sweatshirt with Embroidered School badge Y10-11
- School Tie (supplied via the school direct)
- White button Blouse, LS or SS
- Grey Trousers OR Pleated Skirt with Embroidered School Crest Y7-9
- Black Trousers OR Pleated Skirt with Embroidered School Crest Y10-11
- Grey Socks or Tights Y7-9 Black Socks or Tights Y10-11

## V-NECK SWEAT SHIRT WITH EMBROIDERED SCHOOL BADGE.

#### UNISEX

- Ribbed welt and cuffs
- Soft but durable
- 65% Cotton / 35% Polyester
- 320 340 gsm

FROM £15.00