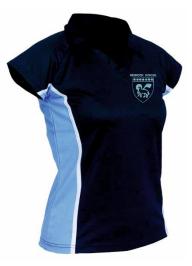

#### <u>GIRLS P.E KIT YR 7 – 11</u>

- Contrast Panelled Polo Shirt with Embroidered School Badge
- Contrast Panel Skort
- Contrast Poly Shorts
- Bespoke Contrast Sock with "Rednock"
- Optional Baselayer with Printed "Rednock" arm
- Optional Lycra tight with printed "Rednock" on leg

#### **GIRLS POLO SHIRT**

From £12.99

#### ALL TOPS WILL HAVE AN EMBROIDERED SCHOOL BADGE – OPTIONAL FOR STUDENT TO HAVE EMBROIDERED NAME.