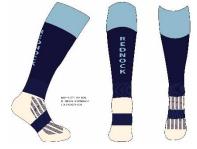

100% Polyester Bi Stretch
- Available in 18",20" & 22" Length.

From £16.99



GIRLS TROUSER. EMBROIDERED SCHOOL BADGE.

- Fitted trouser
- Stylish cut
- Two mock front pockets
- Two button down back pockets
- Button and tab detail to back waist
- 62% Polyester / 33% Viscose / 5% Elastane



TIGHTS & SOCKS
ALL AVAILABLE IN BOTH
GREY & BLACK.

YR 7-9 GREY. YR 10-11 BLACK (white badge)

YR 7-9 GREY. YR 10-11 BLACK (white badge)

## P.E. KIT

**BOYS REVERSIBLE RUGBY SHIRT.** 



From £24.99

**BOYS POLO SHIRT** 



From £12.99

OPTIONAL BASELAYER WITH ARMPRINT.



From £17.99

#### **GIRLS POLO SHIRT**



From £12.99

#### ALL TOPS WILL HAVE AN EMBROIDERED SCHOOL BADGE – OPTIONAL FOR STUDENT TO HAVE EMBROIDERED NAME.

#### **UNISEX PANEL SHORT**



From £9.99

#### **UNISEX CONTOUR SOCKS**



From £7.99

## **GIRLS PANEL SKORT**



## **Benefits to Parents**

We have been established since 1893 and during our years trading within the five valleys, we have become close to many schools, clubs & associations.

Our goals are to deliver a first class service, backed with quality products and stock levels to suit, ALL year round.

Our in house embellishment department allows the decoration of school badges, student names etc to be applied with a quick turn around.

All customers are able to join our "Loyalty Scheme" and with every spend benefit from money off next purchase. This scheme has been running for several years, now reaching over 5,000 members!

Visit our website for all uniform and P.E.kit. Delivery can be direct or "Click & Collect".

Bateman's Sports are members of both