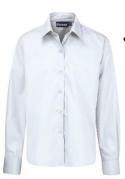

## **BOYS**

WHITE L/S SHIRT.

#### TWIN PK.

Practical non iron shirt, perfect for everyday use. Made from a cotton/polyester mix with a button up collar and handy pen pocket.

From £17.00 **DEAL OFFER IN STORE ONLY!** 

**BOYS** 