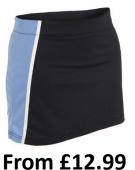

n 18",20" & 22" Length.

From £16.99



GIRLS TROUSER. EMBROIDERED SCHOOL BADGE.

- Fitted trouser
- Stylish cut
- Two mock front pockets
- Two button down back pockets
- Button and tab detail to back waist
- 62% Polyester / 33% Viscose / 5% Elastane



TIGHTS & SOCKS
ALL AVAILABLE IN BOTH
GREY & BLACK.

YR 7-9 GREY. YR 10-11 BLACK (white badge)

YR 7-9 GREY. YR 10-11 BLACK (white badge)

## P.E. KIT

**BOYS REVERSIBLE RUGBY SHIRT.** 



From £24.99

**BOYS POLO SHIRT** 



From £12.99

OPTIONAL BASELAYER WITH ARMPRINT.



From £17.99

#### **GIRLS POLO SHIRT**



From £12.99

#### ALL TOPS WILL HAVE AN EMBROIDERED SCHOOL BADGE – OPTIONAL FOR STUDENT TO HAVE EMBROIDERED NAME.

#### **UNISEX PANEL SHORT**



From £9.99

#### **UNISEX CONTOUR SOCKS**



From £7.99

## **GIRLS PANEL SKORT**



## **Benefits to Parents**

We have been established since 1893 and during our years trading within the five valleys, we have become close to many schools, clubs & associations.

Our goals are to deliver a first class service, backed with quality products and stock levels to suit, ALL year round.

Our in house embellishment department allows the decoration of school badges, student names etc to be applied with a quick turn around.

All customers are able to join our "Loyalty Scheme" and with every spend benefit from money off next purchase. This scheme has been running for several years, now reaching over 5,000 members!

Visit our website for all uniform and P.E.kit. Delivery can be direct or "Click & Collect".

Bateman's Sports are members of both "The Schoolwear Association" & "Intersp