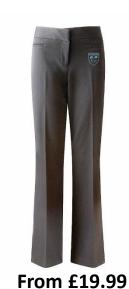

From £16.99

GIRLS TROUSER. EMBROIDERED SCHOOL BADGE.

- Fitted trouser
- Stylish cut
- Two mock front pockets
- Two button down back pockets
- Button and tab detail to back waist
- 62% Polyester / 33% Viscose / 5% Elastane