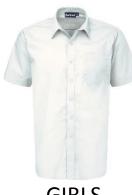

#### WHITE S/S SHIRT.

#### TWIN PK.

Made from a cotton/polyester mix this short sleeve shirt features a button up collar and a handy pen pocket.

**GIRLS** 