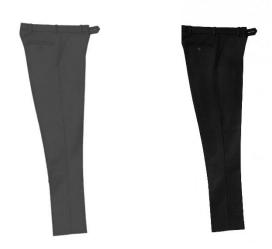

# SLIMBRIDGE TROUSER WITH EMBROIDERED SCHOOL BADGE.

- Two side pockets plus back pocket with button adjusting
- Inside waist adjuster
- Lined waistband
- Maxtech® stain resistance

**Y7-9 GREY** 

YR 10-11 BLACK (white badge)

From £17.99 - DEAL OFFER IN STORE ONLY!