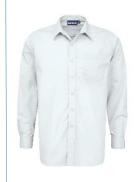

## **BOYS**

WHITE L/S SHIRT.

#### TWIN PK.

Practical non iron shirt, perfect for everyday use. Made from a cotton/polyester mix with a button up collar and handy pen pocket.

From £17.00 **DEAL OFFER IN STORE ONLY!** 

**BOYS** 