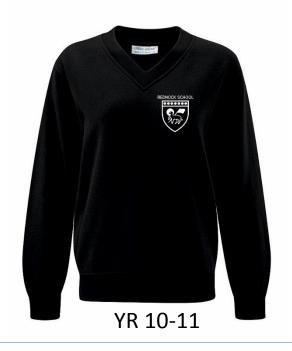

#### BOYS UNIFORM YR 7 - 11

- Navy V-Neck Sweatshirt with Embroidered School badge Y7-9
- Black V-Neck Sweatshirt with Embroidered School badge Y10-11
- School Tie (supplied via the school direct)
- White button Shirt, LS or SS
- Grey Trousers with Embroidered School Crest Y7-9
- Black Trousers with Embroidered School Crest Y10-11
- Grey Socks Y7-9 Black Socks Y10-11

#### GIRLS UNIFORM YR7 – 11

- Navy V-Neck Sweatshirt with Embroidered School badge Y7-9
- Black V-Neck Sweatshirt with Embroidered School badge Y10-11
- School Tie (supplied via the school direct)
- White button Blouse, LS or SS
- Grey Trousers OR Pleated Skirt with Embroidered School Crest Y7-9
- Black Trousers OR Pleated Skirt with Embroidered School Crest Y10-11
- Grey Socks or Tights Y7-9 Black Socks or Tights Y10-11

## V-NECK SWEAT SHIRT WITH EMBROIDERED SCHOOL BADGE.

#### UNISEX

- Ribbed welt and cuffs
- Soft but durable
- 65% Cotton / 35% Polyester
- 320 340 gsm

FROM £15.00