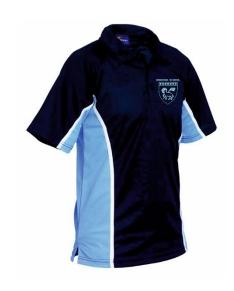

#### BOYS P.E KIT YR 7 – 11

- Reversible Rugby Shirt with Embroidered School Badge
- Contrast Panelled Polo Shirt with Embroidered School Badge
- Contrast Poly Shorts
- Bespoke Contrast Sock with "Rednock"
- Optional Baselayer with Printed "Rednock" arm

## P.E. KIT

**BOYS REVERSIBLE RUGBY SHIRT.** 

From £24.99

**BOYS POLO SHIRT** 

From £12.99

OPTIONAL BASELAYER WITH ARMPRINT.

From £17.99

#### ALL TOPS WILL HAVE AN EMBROIDERED SCHOOL BADGE – OPTIONAL FOR STUDENT TO HAVE EMBROIDERED NAME.