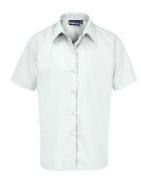

## **BOYS**

WHITE L/S SHIRT.

#### TWIN PK.

Practical non iron shirt, perfect for everyday use. Made from a cotton/polyester mix with a button up collar and handy pen pocket.

From £17.00 **DEAL OFFER IN STORE ONLY!** 

**BOYS** 