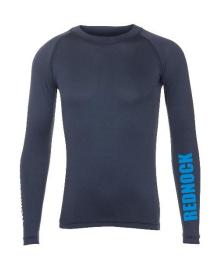

#### BOYS P.E KIT YR 7 – 11

- Reversible Rugby Shirt with Embroidered School Badge
- Contrast Panelled Polo Shirt with Embroidered School Badge
- Contrast Poly Shorts
- Bespoke Contrast Sock with "Rednock"
- Optional Baselayer with Printed "Rednock" arm

#### <u>GIRLS P.E KIT YR 7 – 11</u>

- Contrast Panelled Polo Shirt with Embroidered School Badge
- Contrast Panel Skort
- Contrast Poly Shorts
- Bespoke Contrast Sock with "Rednock"
- Optional Baselayer with Printed "Rednock" arm
- Optional Lycra tight with printed "Rednock" on leg

## P.E. KIT

**BOYS REVERSIBLE RUGBY SHIRT.** 

From £24.99

**BOYS POLO SHIRT** 

From £12.99

OPTIONAL BASELAYER WITH ARMPRINT.

From £17.99