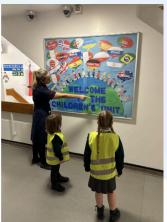

#### Well done crew EYFS

https://greentopschool.co.uk/eyfs-visited-the-childrens-hospital/

Message from 'The Friend's of GT':

THANK YOU!!!

https://greentopschool.co.uk/a-bigger-st ep-towards-our-library-thank-you/