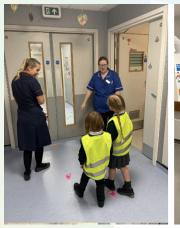

#### Well done crew EYFS

https://greentopschool.co.uk/eyfs-visited-the-childrens-hospital/

Message from 'The Friend's of GT':

THANK YOU!!!

https://greentopschool.co.uk/a-bigger-st ep-towards-our-library-thank-you/