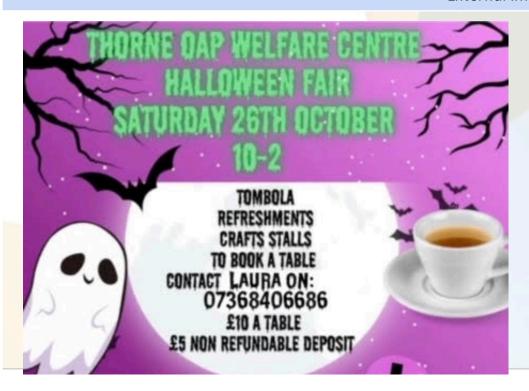

s teacher.

#### Sunset

Should you wish to access our **sunset club** you can book by contacting Mrs Fitzpatrick: <u>office@greentopschool.org</u>.

Please include the following details: name, teacher, any allergies/dietary requirements, days required and a Contact number.

Sunset club runs from 4pm to 5:30pm daily at £5 per day which should be paid in advance via ParentPay.

#### **Breakfast Club**

Should you wish to access our **breakfast club** you can book by contacting Mrs Fitzpatrick: <u>office@greentopschool.org</u>.

Please include the following details: name, teacher, any allergies/dietary requirements, days required and a Contact number.

Breakfast club runs from 7:30am to 8:30am daily at £2 per day which should be paid in advance via ParentPay.

#### **External Information**