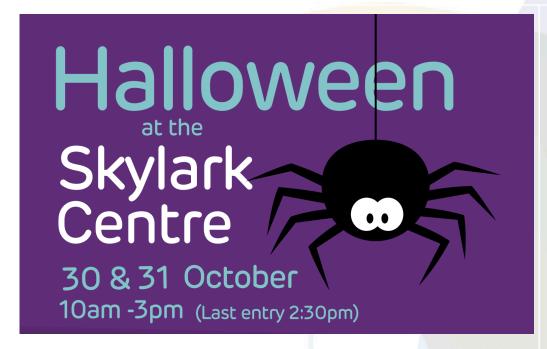

r.

#### Sunset

Should you wish to access our **sunset club** you can book by contacting Mrs Fitzpatrick: <u>office@greentopschool.org</u>.

Please include the following details: name, teacher, any allergies/dietary requirements, days required and a Contact number.

Sunset club runs from 4pm to 5:30pm daily at £5 per day which should be paid in advance via ParentPay.

#### **Breakfast Club**

Should you wish to access our **breakfast club** you can book by contacting Mrs Fitzpatrick: <u>office@greentopschool.org</u>.

Please include the following details: name, teacher, any allergies/dietary requirements, days required and a Contact number.

Breakfast club runs from 7:30am to 8:30am daily at £2 per day which should be paid in advance via ParentPay.

#### **External Information**