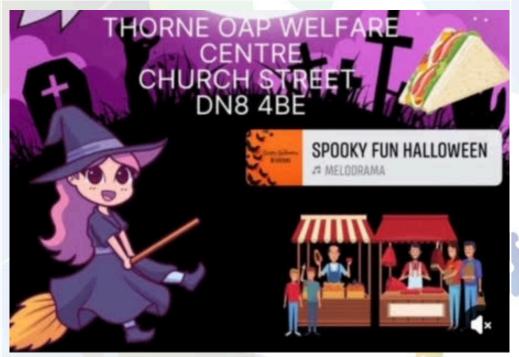

teacher.

#### Sunset

Should you wish to access our **sunset club** you can book by contacting Mrs Fitzpatrick: <u>office@greentopschool.org</u>.

Please include the following details: name, teacher, any allergies/dietary requirements, days required and a Contact number.

Sunset club runs from 4pm to 5:30pm daily at £5 per day which should be paid in advance via ParentPay.

#### **Breakfast Club**

Should you wish to access our **breakfast club** you can book by contacting Mrs Fitzpatrick: <u>office@greentopschool.org</u>.

Please include the following details: name, teacher, any allergies/dietary requirements, days required and a Contact number.

Breakfast club runs from 7:30am to 8:30am daily at £2 per day which should be paid in advance via ParentPay.

#### **External Information**