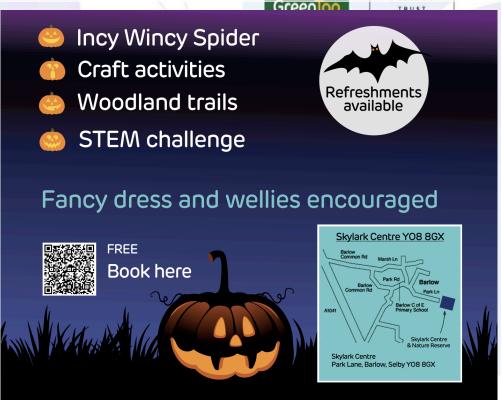

#### Sunset

Should you wish to access our **sunset club** you can book by contacting Mrs Fitzpatrick: <u>office@greentopschool.org</u>.

Please include the following details: name, teacher, any allergies/dietary requirements, days required and a Contact number.

Sunset club runs from 4pm to 5:30pm daily at £5 per day which should be paid in advance via ParentPay.

#### **Breakfast Club**

Should you wish to access our **breakfast club** you can book by contacting Mrs Fitzpatrick: <u>office@greentopschool.org</u>.

Please include the following details: name, teacher, any allergies/dietary requirements, days required and a Contact number.

Breakfast club runs from 7:30am to 8:30am daily at £2 per day which should be paid in advance via ParentPay.

#### **External Information**