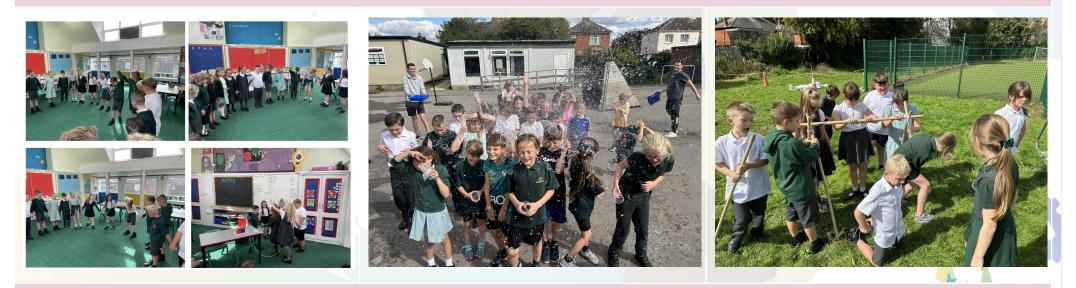

| Friday - KS1 Superheroes dress up day<br>Friday - KS1 Family Learning - 1:30pm                                                                                                          |
| <ul> <li>DINNER MENUS wc 17 April 2023.pdf</li> </ul>                                                                                                                                                                                                                                                                                                                             | Autumn 1 diary dates:<br>This will be shared early next week. We have one or two dates to<br>confirm before sharing.                                                                    |



EYFS FWB









LKS2 FWB



UKS2 FWB



Aquaquide







## What a week!