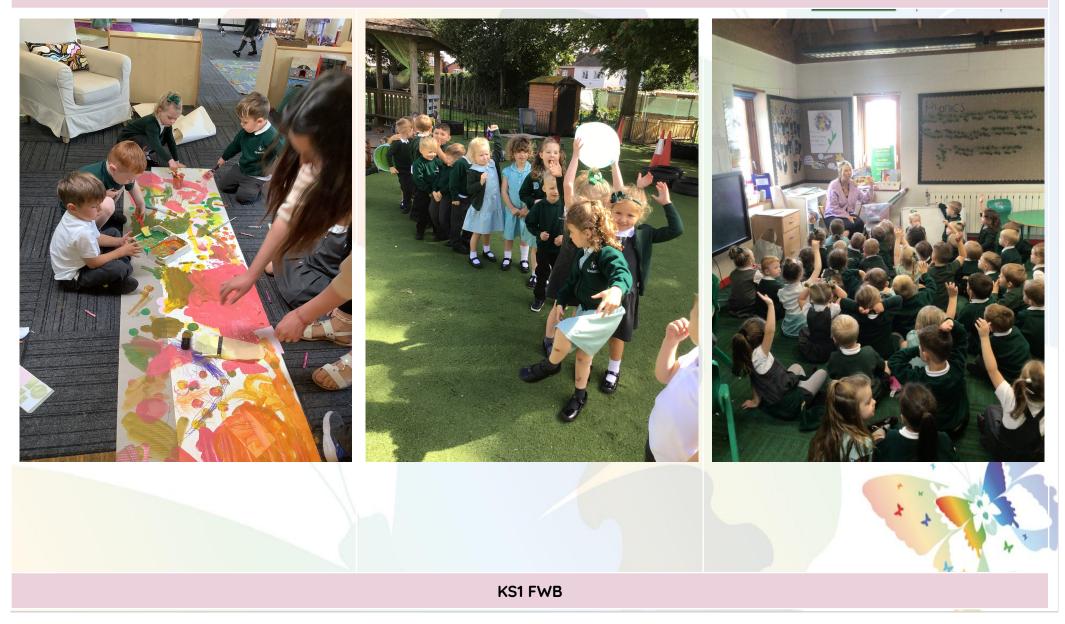

| Friday - KS1 Superheroes dress up day<br>Friday - KS1 Family Learning - 1:30pm                                                                                                          |
| <ul> <li>DINNER MENUS wc 17 April 2023.pdf</li> </ul>                                                                                                                                                                                                                                                                                                                             | Autumn 1 diary dates:<br>This will be shared early next week. We have one or two dates to<br>confirm before sharing.                                                                    |



EYFS FWB









LKS2 FWB



UKS2 FWB



Aquaquide







## What a week!