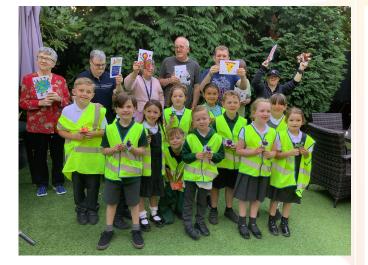

| Friday - KS1 Superheroes dress up day<br>Friday - KS1 Family Learning - 1:30pm                                                                                                          |
| <ul> <li>DINNER MENUS wc 17 April 2023.pdf</li> </ul>                                                                                                                                                                                                                                                                                                                             | Autumn 1 diary dates:<br>This will be shared early next week. We have one or two dates to<br>confirm before sharing.                                                                    |



EYFS FWB









LKS2 FWB



UKS2 FWB



Aquaquide







## What a week!