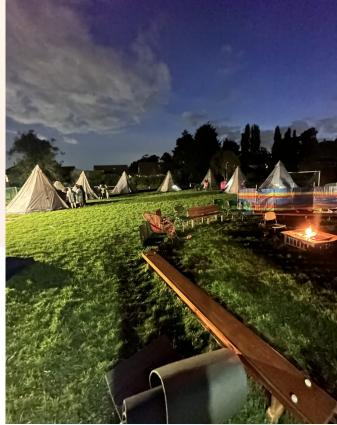

- KS1 Superheroes dress up day<br>Friday - KS1 Family Learning - 1:30pm                                                                                                          |
| <ul> <li>DINNER MENUS wc 17 April 2023.pdf</li> </ul>                                                                                                                                                                                                                                                                                                                             | Autumn 1 diary dates:<br>This will be shared early next week. We have one or two dates to<br>confirm before sharing.                                                                    |



EYFS FWB









LKS2 FWB



UKS2 FWB



Aquaquide







## What a week!