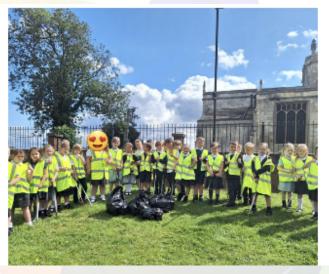

| Friday - KS1 Superheroes dress up day<br>Friday - KS1 Family Learning - 1:30pm                                                                                                          |
| <ul> <li>DINNER MENUS wc 17 April 2023.pdf</li> </ul>                                                                                                                                                                                                                                                                                                                             | Autumn 1 diary dates:<br>This will be shared early next week. We have one or two dates to<br>confirm before sharing.                                                                    |



EYFS FWB









LKS2 FWB



UKS2 FWB



Aquaquide







## What a week!